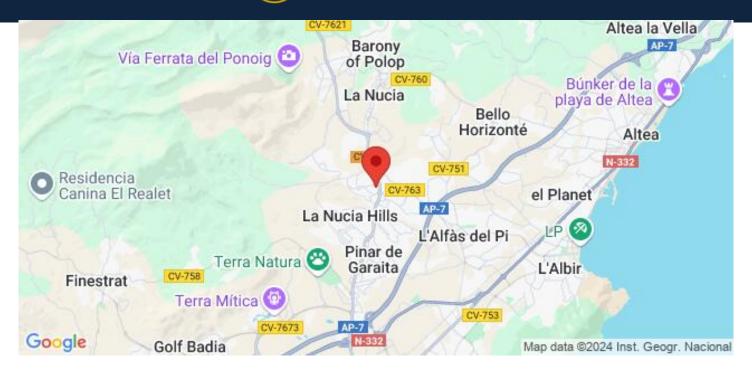

La Nucía is a municipality in the comarca of Marina Baixa, Alicante. It borders the municipalities of Altea, Callosa d'En Sarrià, Benidorm, Polop and L'Alfàs del Pi.

La Nucia is located in a fruit valley between Benidorm and Callosa d'En Sarrià, 3 km from the coast of Altea. The urban center is on a promontory overlooking the Mediterranean Sea, 51 km north of Alicante and 8 km north of Benidorm.

#### Location

La Nucía, Costa Blanca North, Alicante

La Nucia

La Nucia is a small in the lovely municipality of Valencia of Spain strategically located in a fruit valley between Benidorm and Callosa d'En Sarrià, 3 km from the coast of Altea. The urban centre is situated on cape that overlooks Mediterranean Sea. Sierra Aitana and Aixortà surround it and protect it from the cold northern winds.

La Nucia offers a great number of activities both inland and in the coastal region of Marina Baixa. The historic quarter...