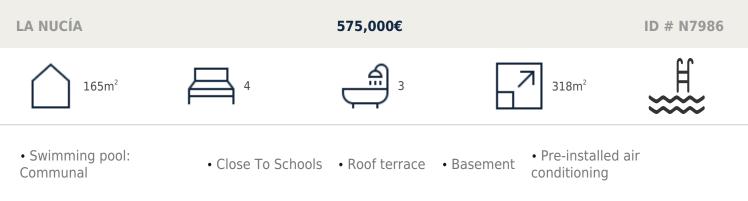

The properties build over 3 floors, has 4 bedrooms, 3 bathrooms, guest toilet, open plan kitchen with the lounge area, fitted wardrobes, several terraces with views, parking for two vehicles and a garden with direct access to the communal areas. Many of them also have a solarium where you can enjoy evenings outdoors with your friends.