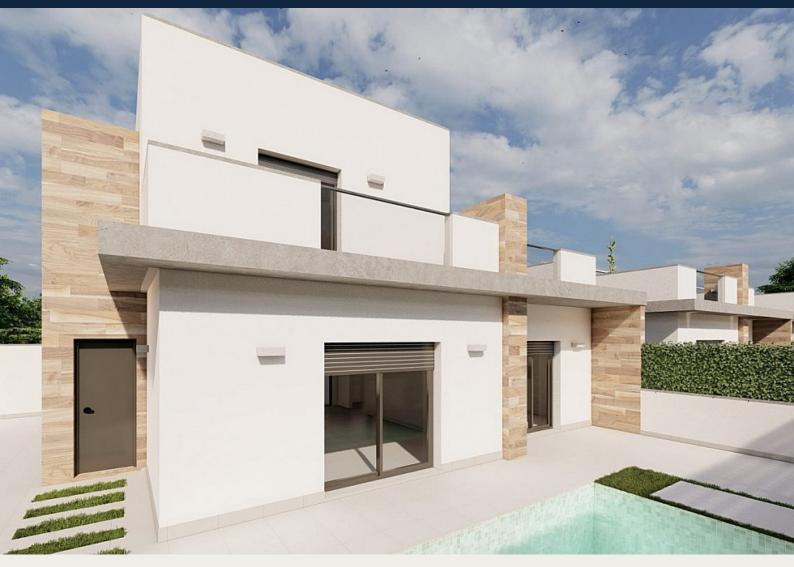

#### Description

NEW BUILD SEMI-DETACHED VILLAS IN ROLDAN

New Build luxury complex of one or two levels semi-detached villas in Roldan. You have an option of semi-datached villas with 2 bedrooms, 2 bathrooms build over one floor with solarium or with 3 bedrooms, 3 bathrooms build over two floors with lalrge terrace.

On the top floor, on the terrace or solarium you will have a summer kitchen that allows you to enjoy all hours of sunshine, every day of the year.

All villas has private garden with with pool and parking space.

Designed with a contemporary style and open planned concept, comprising a fully-fitted kitchen and lounge-dining room.

The development is located in Roldán (Murcia), within a gated and security control resort. Is near the beach, surrounded by services, parks, sports facilities and several Golf Courses.

The property will meet the highest standards and will be equipped with:

Private swimming pool preinstalled for heating system and with solar shower.

Kitchen completely furnished and equipped with oven, microwave, fridge, integrated dishwasher and extractor fan. Also, central wooden island.