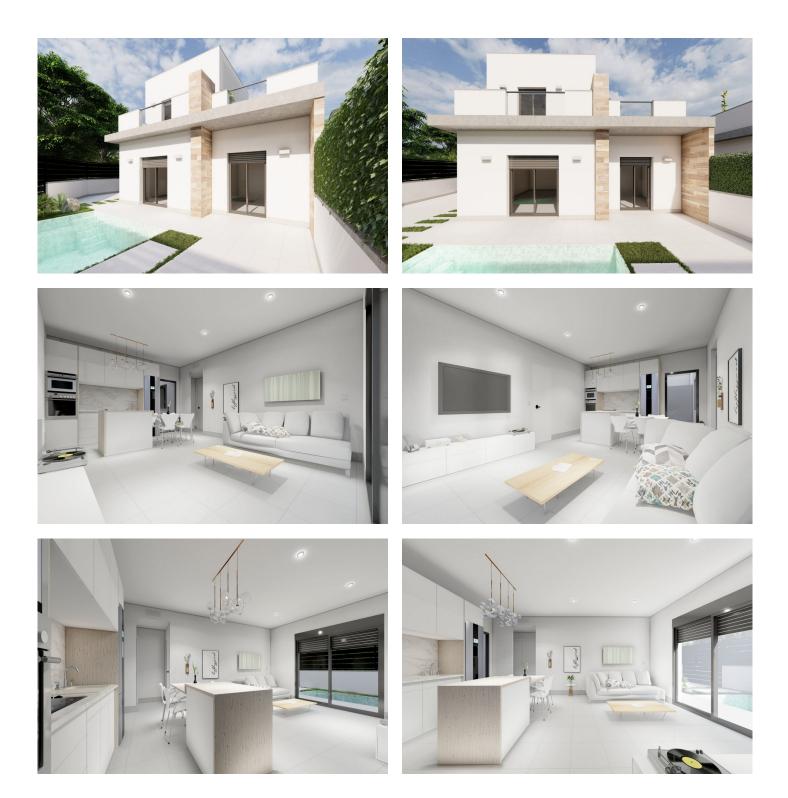

#### Description

NEW BUILD SEMI-DETACHED VILLAS IN ROLDAN

New Build luxury complex of one or two levels semi-detached villas in Roldan. You have an option of semi-datached villas with 2 bedrooms, 2 bathrooms build over one floor with solarium or with 3 bedrooms, 3 bathrooms build over two floors with lalrge terrace.

On the top floor, on the terrace or solarium you will have a summer kitchen that allows you to enjoy all hours of sunshine, every day of the year.

All villas has private garden with with pool and parking space.

Designed with a contemporary style and open planned concept, comprising a fully-fitted kitchen and lounge-dining room.

The development is located in Roldán (Murcia), within a gated and security control resort. Is near the beach, surrounded by services, parks, sports facilities and several Golf Courses.

The property will meet the highest standards and will be equipped with:

Private swimming pool preinstalled for heating system and with solar shower.

Kitchen completely furnished and equipped with oven, microwave, fridge, integrated dishwasher and extractor fan. Also, central wooden island.

Lighting: LED inside the property as well as in outdoor areas.

Lined wardrobes with drawers.

Fully fitted bathrooms with suspended toilet, shower screens, vanity unit, mirror with light and rainfall shower.

Summer kitchen in solarium.

Pre-installation for ducted air conditioning.

Parking space on the plot.

Roldan itself is a traditional town with all the local amenities you will need including Supermarkets, Restaurants, Bars, Health Clinic, Pharmacy, Police Station, Petrol Station, Mechanics, Dentists, Doctors and more.