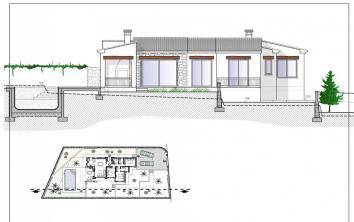

On the exterior terrace we find the pool with a relaxing area to enjoy the sun or a dinner at the barbecue. As well as access to the garden areas.

#### Outdoor areas

The outdoor areas maintain the quality and design planned for the interior of the house, both in the use of high quality materials and in the configuration of spaces with optional urban furniture. Lighting for the outdoor spaces around the house as well as pedestrian, road access, terrace and barbecue areas are included. The garden is equipped with an automatic irrigation system. All the garden surface will be finished with gravel and a will include a geotextile net underneath.

#### Pool

A size of 31m2 approximately, built-in steps, subaquatic led spotlights. Including: filter, pump, electrical panel and Interior – mosaic finishing. It also has pre-installation for heating by heat pump, a completely finished and paved facilities room, as well as a closed room with ventilation where the pool facilities are housed.