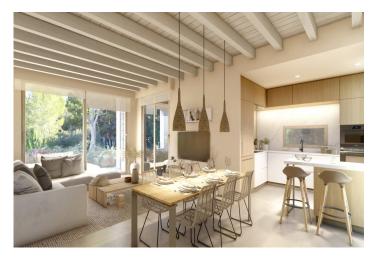

Villa distributed all in one floor, turning it into a practical and functional house.

From the entrance you get access to the hall, on the right side you have the daily area, where we can find the kitchen completely open to the dining room and living room from where you can directly access to the terrace, the outside porch and barbecue.

#### Kitchen

Modern kitchen featuring laminated doors combined with smooth white-lacquered doors including drawers with stoppers and Silestone countertops on white.

Included goods: oven, microwave, vitro-ceramic hob, extraction hood, paneling fridge and paneling dishwasher.