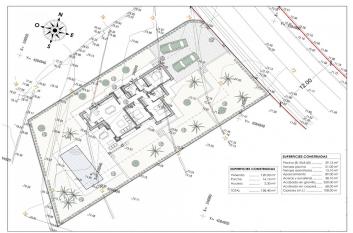

Villa distributed all in one floor, turning it into a practical and functional house.

From the entrance you get access to the hall, on the right side you have the daily area, where we can find the kitchen completely open to the dining room and living room from where you can directly access to the terrace, the outside porch and barbecue.

On the left side we get access to the night area distributed into 3 bedrooms. The master room which has an individual bathroom as well as a dressing room and the other two bedrooms which share a bathroom. In this side of the house there is also a laundry area.

#### Plot: 800 m2

Built area: 138 m2 Auxiliar area: 123 m2 Total area: 261 m2 Number of bedrooms: 3 Number of bathrooms: 2 Status: Project