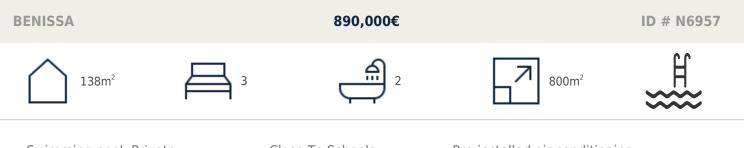

#### Plot: 800 m2

Built area: 138 m2 Auxiliar area: 123 m2 Total area: 261 m2 Number of bedrooms: 3 Number of bathrooms: 2 Status: Project