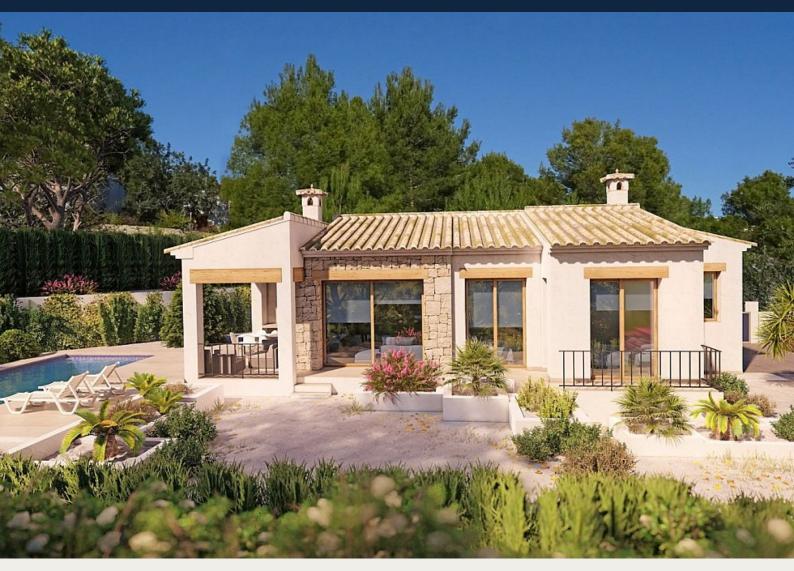

# Description

NEW BUILD VILLA IN BENISSA

New Build Villa located at the Residential complex, surrounded by nature and located in a strategic place, very close to the Baladrar, Advocat and Fustera coves and just 10 minutes from Calpe and Moraira.

Villa distributed all in one floor, turning it into a practical and functional house.

From the entrance you get access to the hall, on the right side you have the daily area, where we can find the kitchen completely open to the dining room and living room from where you can directly access to the terrace, the outside porch and barbecue.

On the exterior terrace we find the pool with a relaxing area to enjoy the sun or a dinner at the barbecue. As well as access to the garden areas.

#### Outdoor areas

The outdoor areas maintain the quality and design planned for the interior of the house, both in the use of high quality materials and in the configuration of spaces with optional urban furniture. Lighting for the outdoor spaces around the house as well as pedestrian, road access, terrace and barbecue areas are included. The garden is equipped with an automatic irrigation system. All the garden surface will be finished with gravel and a will include a geotextile net underneath.