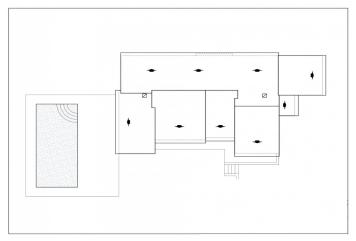

#### Ventilation

The housing ventilation system works with a mechanical extraction of indoor air through ducts from the kitchen and bathrooms up to the rooftop chimney.