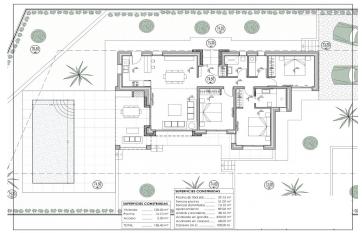

Villa distributed all in one floor, turning it into a practical and functional house.

From the entrance you get access to the hall, on the right side you have the daily area, where we can find the kitchen completely open to the dining room and living room from where you can directly access to the terrace, the outside porch and barbecue.

On the left side we get access to the night area distributed into 3 bedrooms. The master room which has an individual bathroom as well as a dressing room and the other two bedrooms which share a bathroom. In this side of the house there is also a laundry area.

On the exterior terrace we find the pool with a relaxing area to enjoy the sun or a dinner at the barbecue. As well as access to the garden areas.

#### Plot: 800 m2

Built area: 138 m2 Auxiliar area: 123 m2 Total area: 261 m2 Number of bedrooms: 3 Number of bathrooms: 2 Status: Project