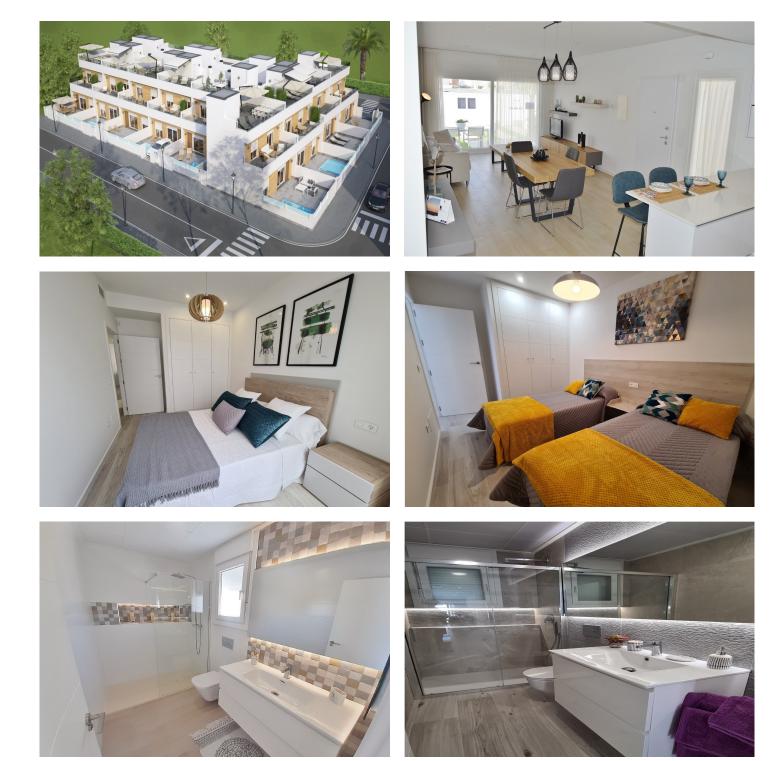

Each property has 3 bedrooms and 2 bathrooms. The properties have been designed on three levels with a contemporary style and open planned concept, comprising a fully-fitted kitchen and lounge-dining room.

The properties will meet the highest standards and will be equipped with:

Private pool with sher.

Kitchen completely furnished and equipped with Balay electrical appliances: ceramic hob, oven and microwave on top, extractor fan, integrated fridge and dishwasher.

Fully fitted bathrooms with: suspended toilet, vanity unit, mirror and rainfall shower column.

Lined wardrobes with drawers.

Interior lighting in kitchen, living room, hallway and bathrooms with led spotlights. Wall integrated led spotlights at the garden and solarium.