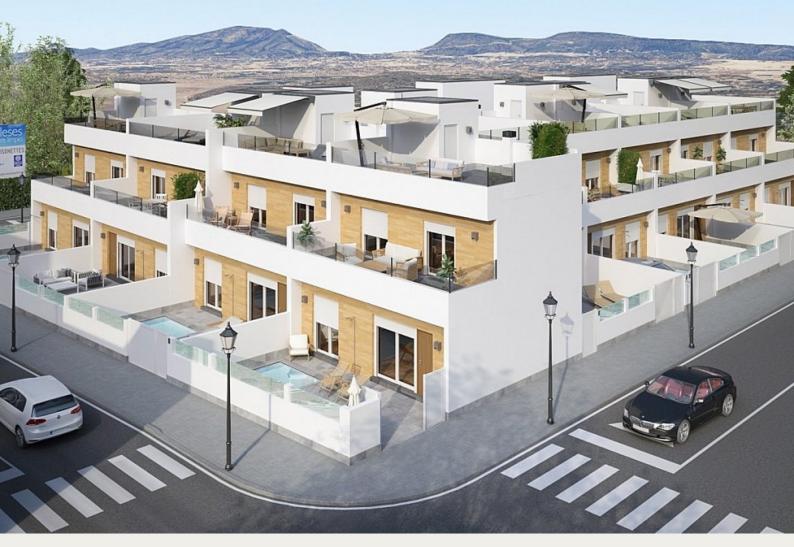

### Townhouse in Avileses - New build

| AVILESES               |    | 249,000€     |                                | ID # N6828 |
|------------------------|----|--------------|--------------------------------|------------|
| 107m <sup>2</sup>      | 3  |              | <b>1</b> 07m <sup>2</sup>      | ₩<br>₩     |
| • Swimming pool: Priva | te | Roof terrace | Pre-installed air conditioning |            |

#### Description

NEW BUILD TOWNHOUSES IN AVILESES

Residencial complex of 14 townhouses in Avileses, Murcia.

Townhouses have different terraced areas and large solarium, allowing you to enjoy all hours of sunshine every day of the year, with private swimming pool and parking on the plot .

Each property has 3 bedrooms and 2 bathrooms. The properties have been designed on three levels with a contemporary style and open planned concept, comprising a fully-fitted kitchen and lounge-dining room.