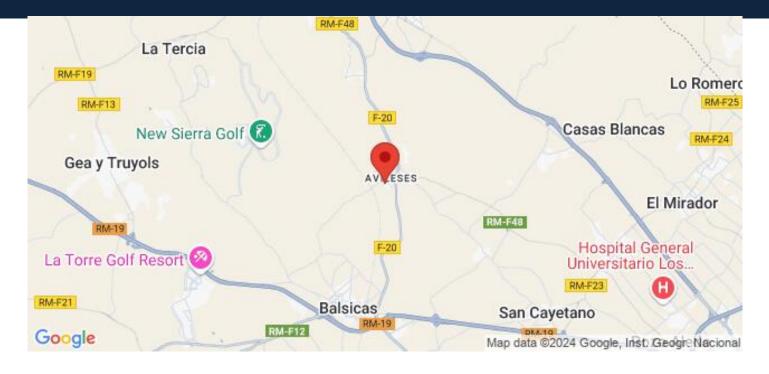

#### Location

Avileses, Costa Calida - Murcia

C/ Finlandia 19, Bl. 1, Loc. 2 Commercial Centre Gran Alacant 03130 Santa Pola, ALICANTE

Pre-installation for air conditioning.

The development is located in Avileses (Murcia), surrounded by all services and sports facilities, near several Golf Courses such as La Torre Golf and Hacienda Riquelme, plus being 20 minute drive to Murcia airport and 15 minute far from Mar Menor and Mediterranean beaches.