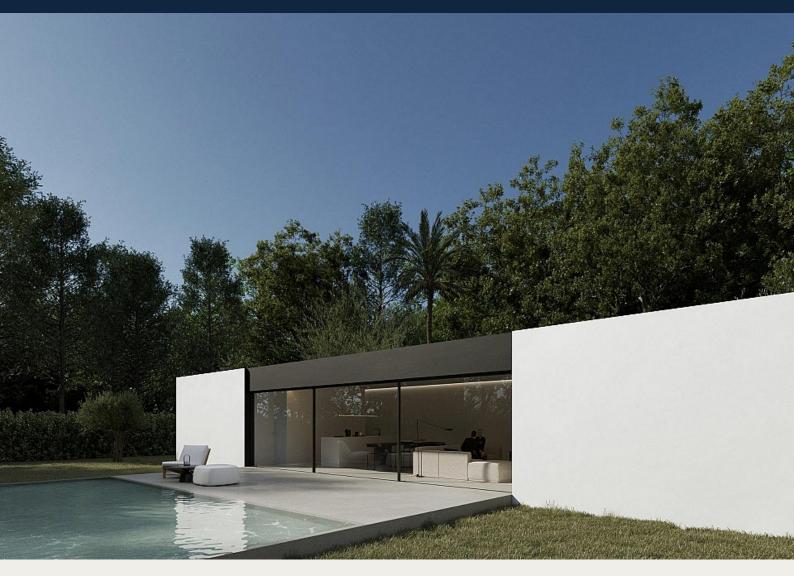

Detached Villa in Alfas del Pi - New build

ALFAS DEL PI 403,500€ ID # N7421

114m<sup>2</sup>

500m<sup>2</sup>

Swimming pool: Private

Close To Schools

• Pre-installed air conditioning

## **Description**

NEW BUILD VILLAS IN ALFAS DEL PI

New Build project of modern single-family homes of exclusive design, whose objective is to offer an economically viable option within an increasingly inaccessible real estate market.

The concept of the houses is based on the optimisation of functionality, cost and design, resulting in 3 models houses that respond to personal and spatial needs:

all in one floor, has 2 and 3 bedrooms, 2 bathrooms, open plan kitchen with spacious living room, fitted wardrobes, terrace, private garden with the pool parking space.