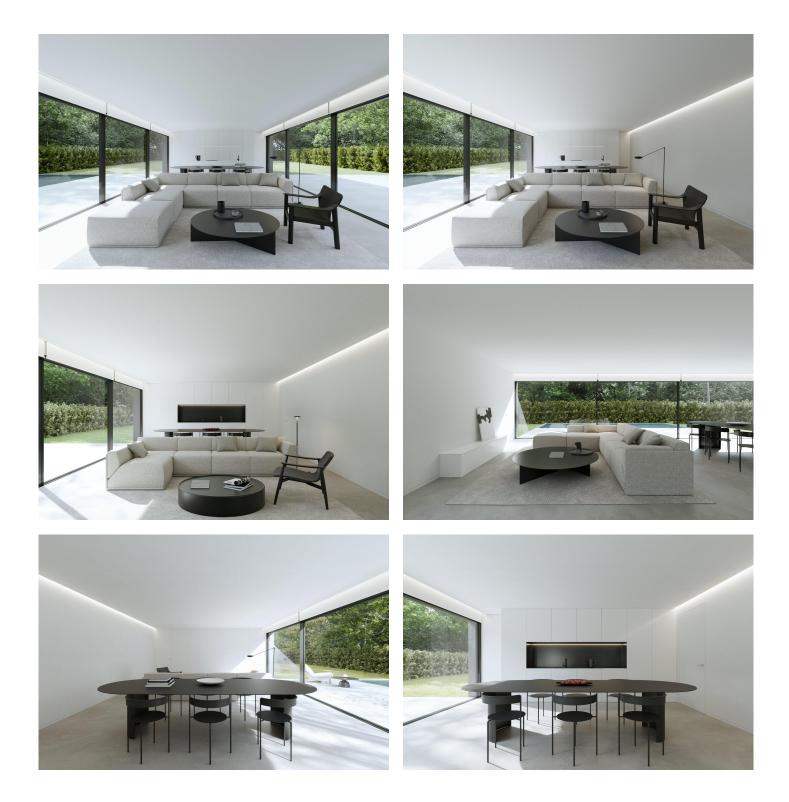

The concept of the houses is based on the optimisation of functionality, cost and design, resulting in 3 models houses that respond to personal and spatial needs:

all in one floor, has 2 and 3 bedrooms, 2 bathrooms, open plan kitchen with spacious living room, fitted wardrobes, terrace, private garden with the pool parking space.

In addition, numerous options of finishes, types of air conditioning, self-consumption with photovoltaic panels or home control with home automation are proposed.

Therefore this villas gives you the opportunity to configure a product already designed, adaptable to your needs and with a set price.