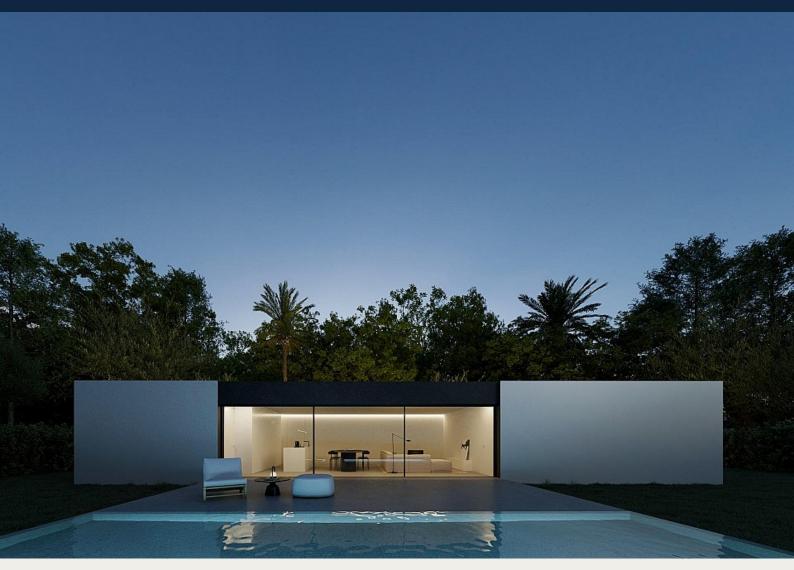

### Detached Villa in Alfas del Pi - New build

ALFAS DEL PI339,500€ID # N74196 $85m^2$ 62626 $500m^2$ 6

- Swimming pool: Private
- Close To Schools
- Pre-installed air conditioning

C/ Finlandia 19, Bl. 1, Loc. 2 Commercial Centre Gran Alacant 03130 Santa Pola, ALICANTE

#### Description

NEW BUILD VILLAS IN ALFAS DEL PI

New Build project of modern single-family homes of exclusive design, whose objective is to offer an economically viable option within an increasingly inaccessible real estate market.

The concept of the houses is based on the optimisation of functionality, cost and design, resulting in 3 models houses that respond to personal and spatial needs:

all in one floor, has 2 and 3 bedrooms, 2 bathrooms, open plan kitchen with spacious living room, fitted wardrobes, terrace, private garden with the pool parking space.

In addition, numerous options of finishes, types of air conditioning, self-consumption with photovoltaic panels or home control with home automation are proposed.

Therefore this villas gives you the opportunity to configure a product already designed, adaptable to your needs and with a set price.