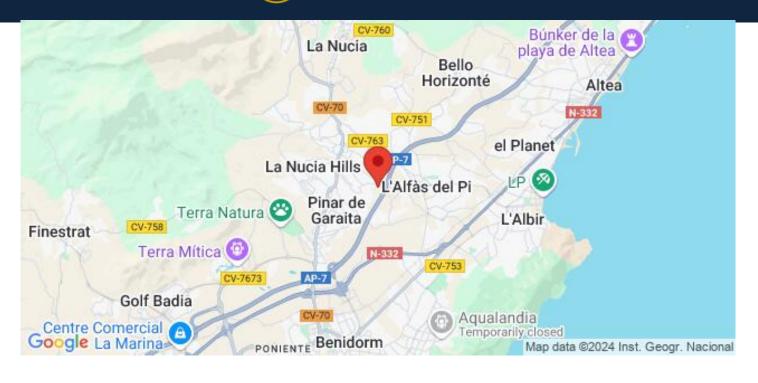

On the Mediterranean coast, Alfaz del Pi borders the municipalities of Altea, La Nucia and Benidorm.

The town centre is located about 3 km inland, on the slopes of the Sierra Helada, but the municipality has 4 km of coastline, with the Albir beach standing out.

The town is 49 km from Alicante, the capital of the province, and 142 km from Valencia, the capital of the Valencian Community.

#### Location

Alfas del Pi, Costa Blanca North, Alicante

Alfas del Pi

L'Alfàs del Pi is a lovely Valencian town and municipality located in the comarca of Marina Baixa, in the province of Alicante, Spain; lying at the foot of Serra Gelada, with a total population of 22,000 inhabitants.

Alfas del Pi is famous on the Costa Blanca for having more full-time foreign residents than Spanish residents. This town has the second largest concentration of Norwegian residents abroad.

The...