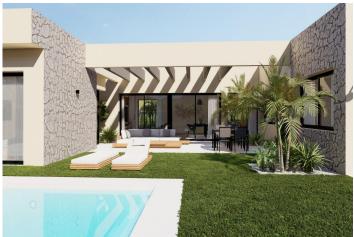

## **Description**

NEW BUILD VILLAS IN ALTAONA GOLF RESORT, MURCIA

New Build residential of beautiful villas in Altaona Golf resort, Murcia.

Villa has 4 bedrooms, 3 bathrooms, open plan kitchen with the lounge area abd direct access to the garden with private pool and parking space.

Villas are designed specifically to provide endless views of the golf course, lakes and distant countryside, from inside or out.

South-facing gardens and terraces ensure that you can enjoy the warm winter sun, and generous glass windows provide additional views over the region from the comfort of the interior.

Villas have been crafted to maximize comfort, privacy and efficiency. indigenous plants have been placed on the rooftops to create the feeling of another natural space

Located in a privileged environment where we can live quietly, in contact with nature and the mountains, we achieve quality of life, fresh air and open spaces.