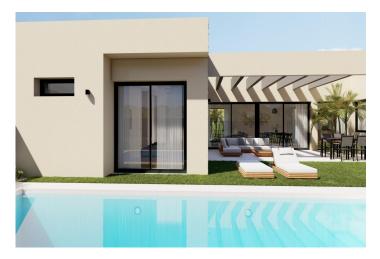

## **Description**

NEW BUILD VILLAS IN ALTAONA GOLF RESORT, MURCIA

New Build residential of beautiful villas in Altaona Golf resort, Murcia.

Villa has 4 bedrooms, 3 bathrooms, open plan kitchen with the lounge area abd direct access to the garden with private pool and parking space.

Villas are designed specifically to provide endless views of the golf course, lakes and distant countryside, from inside or out.

South-facing gardens and terraces ensure that you can enjoy the warm winter sun, and generous glass windows provide additional views over the region from the comfort of the interior.