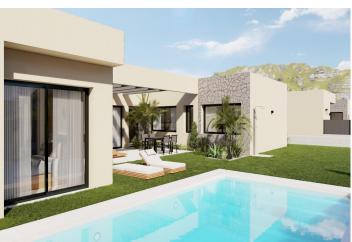

## **Description**

NEW BUILD VILLAS IN ALTAONA GOLF RESORT, MURCIA

New Build residential of beautiful villas in Altaona Golf resort, Murcia.

Villa has 4 bedrooms, 3 bathrooms, open plan kitchen with the lounge area abd direct access to the garden with private pool and parking space.

Villas are designed specifically to provide endless views of the golf course, lakes and distant countryside, from inside or out.

South-facing gardens and terraces ensure that you can enjoy the warm winter sun, and generous glass windows provide additional views over the region from the comfort of the interior.

Villas have been crafted to maximize comfort, privacy and efficiency. indigenous plants have been placed on the rooftops to create the feeling of another natural space

Located in a privileged environment where we can live quietly, in contact with nature and the mountains, we achieve quality of life, fresh air and open spaces.