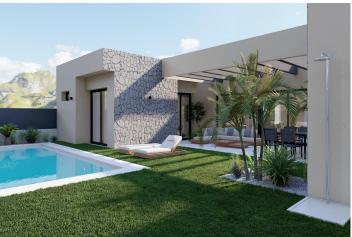

## **Description**

NEW BUILD VILLAS IN ALTAONA GOLF RESORT, MURCIA

New Build residential of beautiful villas in Altaona Golf resort, Murcia.

Villa has 4 bedrooms, 3 bathrooms, open plan kitchen with the lounge area abd direct access to the garden with private pool and parking space.

Villas are designed specifically to provide endless views of the golf course, lakes and distant countryside, from inside or out.

South-facing gardens and terraces ensure that you can enjoy the warm winter sun, and generous glass windows provide additional views over the region from the comfort of the interior.

Villas have been crafted to maximize comfort, privacy and efficiency. indigenous plants have been placed on the rooftops to create the feeling of another natural space

Located in a privileged environment where we can live quietly, in contact with nature and the mountains, we achieve quality of life, fresh air and open spaces.