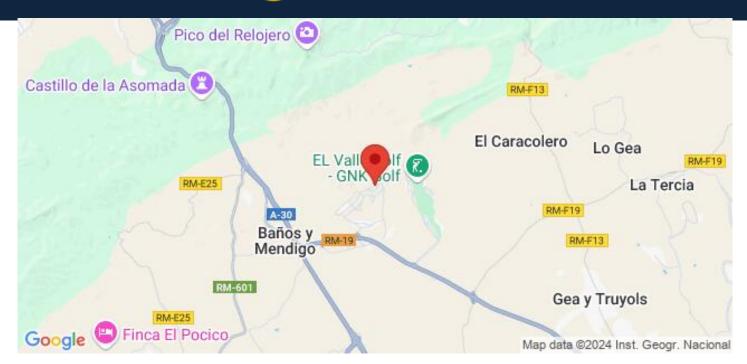

lf just 15 minutes by car from the centre of Murcia capital and 15 minutes from the beaches you can enjoy the tranquillity and security offered by the Golf Course that has 18 holes and the comfort to live close to all services.

Included in the spacious resort are all kinds of services such as a shopping center, tennis, paddle and basketball courts. The front gate is always staffed, making Altaona a place where children can safely play outside. In total, some 500 homes are added to make up the Altaona resort, spread over an area of 3.6 million m2.

Here are a few local highlights:

- Murcia center: 15 minutes.
- Beach: 20 minutes.
- Corvera Airport: 20 minutes.Alicante Airport: 45 minutes.
- Shopping Center (La Alberca): 8 minutes.
- Hospital: 10 minutes

## Location

Banos y Mendigo







**Contact us**