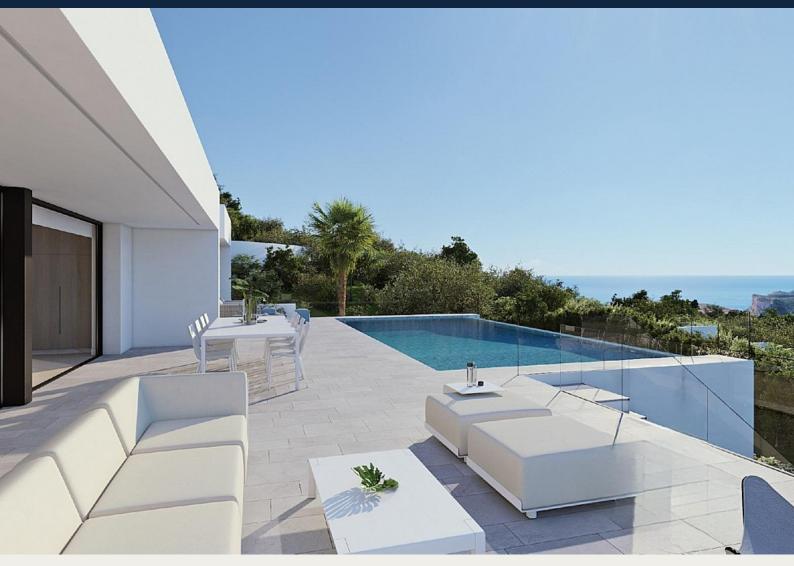

#### Description

NEW BUILD LUXURY VILLA IN CUMBRE DEL SOL

New Build modern villa located in the Cumbre del Sol Resort, an exclusive area of large luxury villas that elegantly overlook the Mediterranean Sea.

New Build villa is designed for enjoyment and recreation. All the extras of this modern luxury villa can be found on this plot of more than 1,300 square metres. A villa with 3 bedrooms, 5 bathrooms and parking for 4 cars: 2 spaces under a covered porch and 2 in a locked garage.

For added comfort, living/dining room and kitchen are on the same floor. The kitchen connects to the living room through a island, so nothing separates you from your friends. Large windows lead to the solarium with infinity pool which blends in with the sea.

The exclusivity of this modern villa lies in its lower floor, which is dedicated to entertain the whole family. It contains a private gym with bathroom and sauna as well as a cinema room. All comes with a porch under which you can relax surrounded by the tranquillity of the sea.