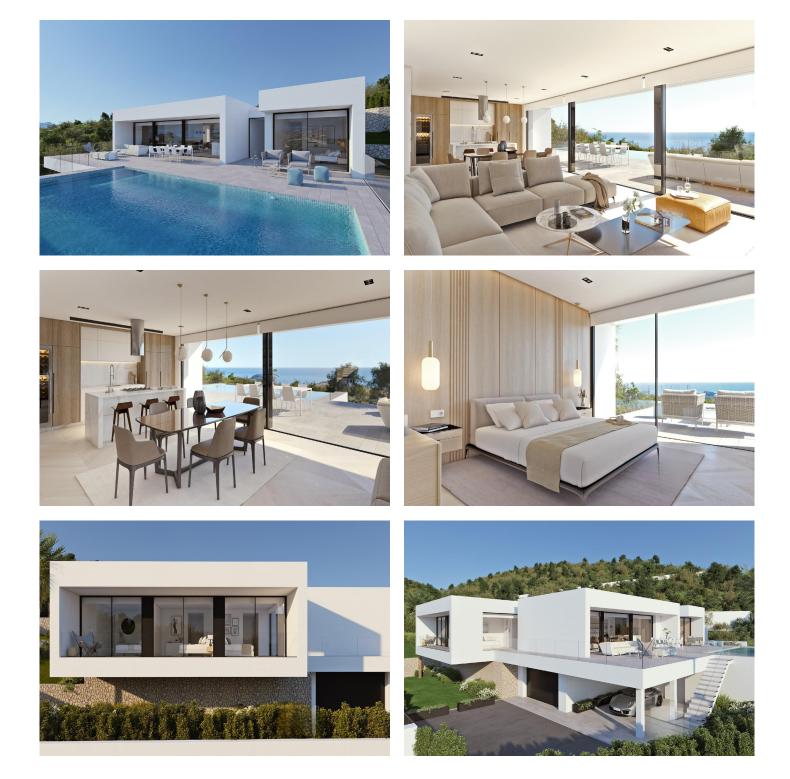

#### Description

NEW BUILD LUXURY VILLA IN CUMBRE DEL SOL

New Build modern villa located in the Cumbre del Sol Resort, an exclusive area of large luxury villas that elegantly overlook the Mediterranean Sea.

New Build villa is designed for enjoyment and recreation. All the extras of this modern luxury villa can be found on this plot of more than 1,300 square metres. A villa with 3 bedrooms, 5 bathrooms and parking for 4 cars: 2 spaces under a covered porch and 2 in a locked garage.

The main bedroom has an en-suite bathroom and a spacious walk-in closet, its porch allows you to admire the Mediterranean sea in all its beauty. The other two bedrooms share a marvelous terrace and a spare zone, which can be used for recreation or as an office. Both have an en-suite bathroom.

For added comfort, living/dining room and kitchen are on the same floor. The kitchen connects to the living room through a island, so nothing separates you from your friends. Large windows lead to the solarium with infinity pool which blends in with the sea.

The exclusivity of this modern villa lies in its lower floor, which is dedicated to entertain the whole family. It contains a private gym with bathroom and sauna as well as a cinema room. All comes with a porch under which you can relax surrounded by the tranquillity of the sea.