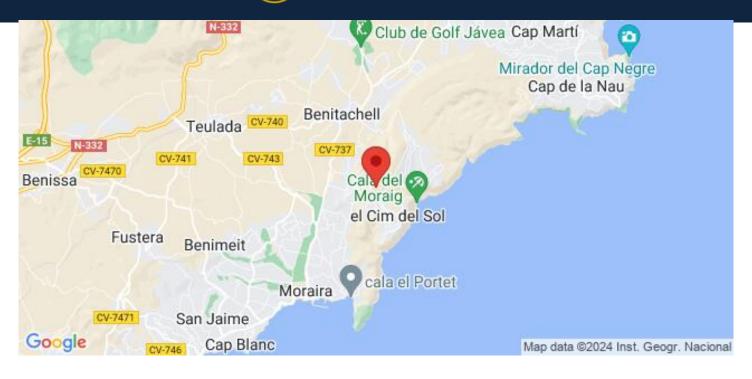

#### Location

Benitachell, Costa Blanca North, Alicante

Benitachell, also known as El Poble Nou de Benitatxell, is a small and picturesque village located on the Costa Blanca in the province of Alicante, Spain. Situated between the towns of Jávea and Moraira, Benitachell offers a peaceful and charming atmosphere with a blend of traditional Spanish character and modern amenities.

One of the notable features of Benitachell is its location on a hillside, offering panoramic views of the Mediterranean Sea and the surrounding countryside. The...