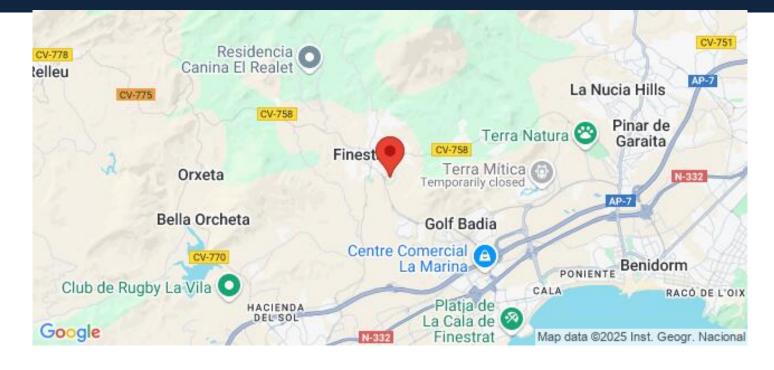

#### Location

Finestrat, Costa Blanca North, Alicante

Finestrat - Sierra Cortina is a residential and natural area located in the province of Alicante, on the Costa Blanca in Spain. It is situated between the towns of Benidorm and Finestrat, offering a unique combination of natural beauty, tranquility, and proximity to urban amenities.

Finestrat - Sierra Cortina is known for its picturesque landscapes, with rolling hills, lush greenery, and panoramic views of the Mediterranean Sea. The area is characterized by its Mediterranean climate,...