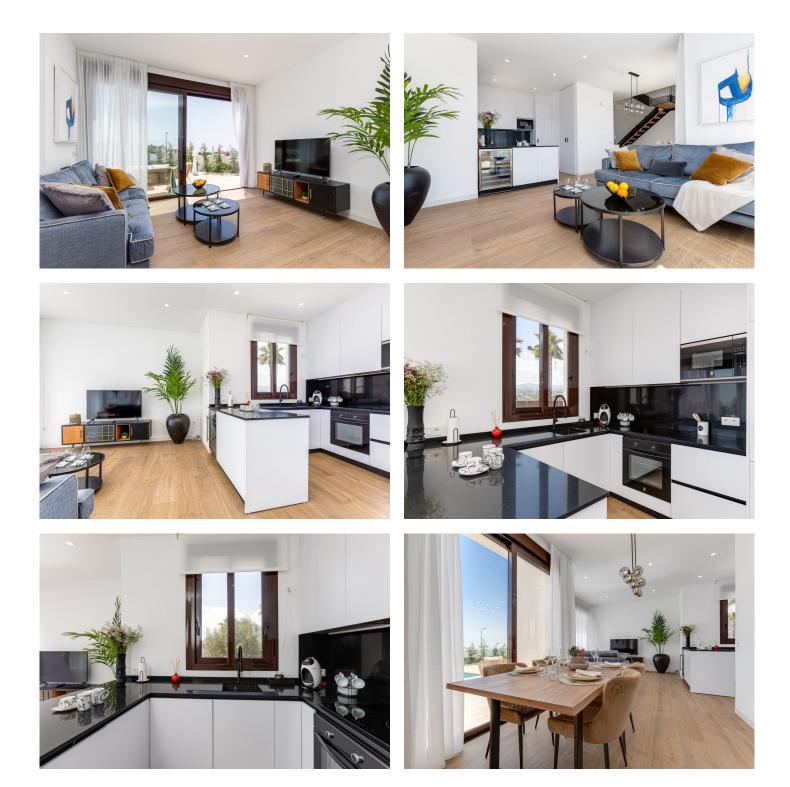

#### Description

NEW BUILD VILLAS IN BALCON DE FINESTRAT

New Build modern villas in Balcon de Finestrat.

Wide and bright villas with 3 bedrooms and 2 bathrooms, open plan kitchen with living-dining area, beautiful terrace, private garden with the pool and parking space.

Combination of wood and natural stone makes the house modern and rustic at the same time.

Villas located 10 minutes from Benidorm and only 2 km from Finestrat. The ride to Tierra Mitica where you can spend nice time with family will take 6 minutes. This location makes it a great choice for a holiday home.