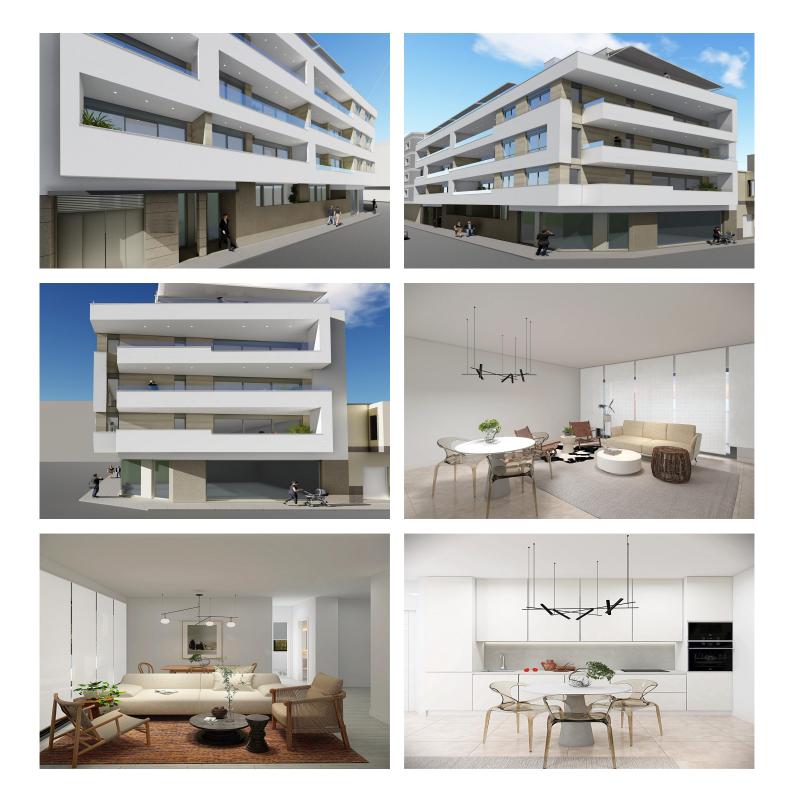

#### Description

NEW BUILD RESIDENTIAL IN TORREVIEJA

New Build residential just 5 minutes walk from Los Locos beach, in the centre of Torrevieja.

This residential has 16 properties, with 1, 2 or 3 bedrooms and 1 and 2 bathrooms, all with terraces from 7m2 to 55m2, facing South or West, with community solarium, jacuzzi, chillaut area and sauna. An options underground parking space at an extra cost.