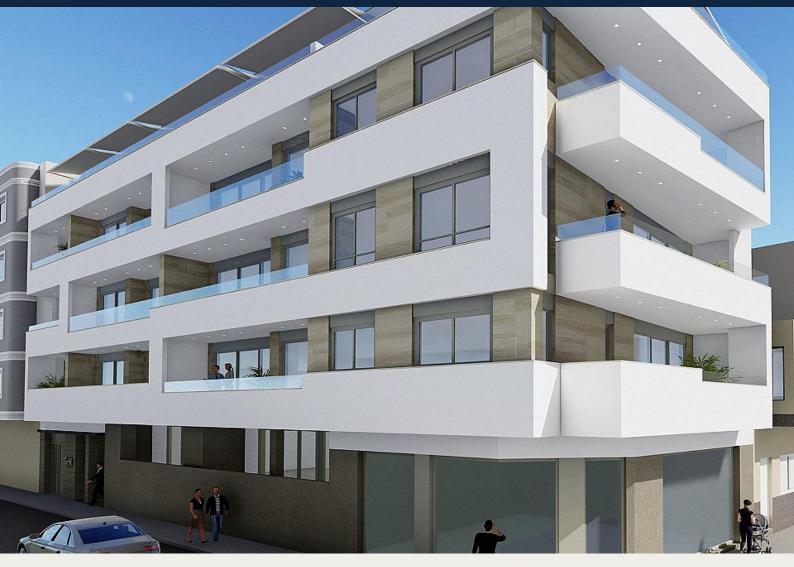

#### Description

NEW BUILD RESIDENTIAL IN TORREVIEJA

New Build residential just 5 minutes walk from Los Locos beach, in the centre of Torrevieja.

This residential has 16 properties, with 1, 2 or 3 bedrooms and 1 and 2 bathrooms, all with terraces from 7m2 to 55m2, facing South or West, with community solarium, jacuzzi, chillaut area and sauna. An options underground parking space at an extra cost.