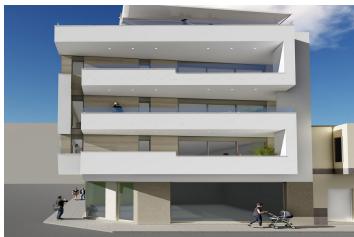

Penthouse in Torrevieja - New build

340,000€ **TORREVIEJA** ID # N7844

 $77m^{2}$ 

• Close To Schools

Lift

Jacuzzi

• Pre-installed air conditioning

## **Description**

NEW BUILD RESIDENTIAL IN TORREVIEJA

New Build residential just 5 minutes walk from Los Locos beach, in the centre of Torrevieja.

This residential has 16 properties, with 1, 2 or 3 bedrooms and 1 and 2 bathrooms, all with terraces from 7m2 to 55m2, facing South or West, with community solarium, jacuzzi, chillaut area and sauna. An options underground parking space at an extra cost.