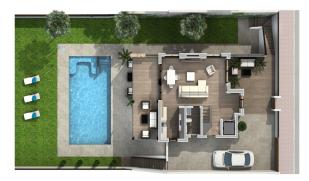

# Detached Villa in Rojales - New build

| ROJALES                  |         | 698,000€   |                   | ID # N3034V1   |
|--------------------------|---------|------------|-------------------|----------------|
| 124m²                    | 3       | د<br>۲     | 424m <sup>2</sup> | ₩<br>₩         |
| • Swimming pool: Private | • Close | To Schools | Roof terrace      | • Near to golf |