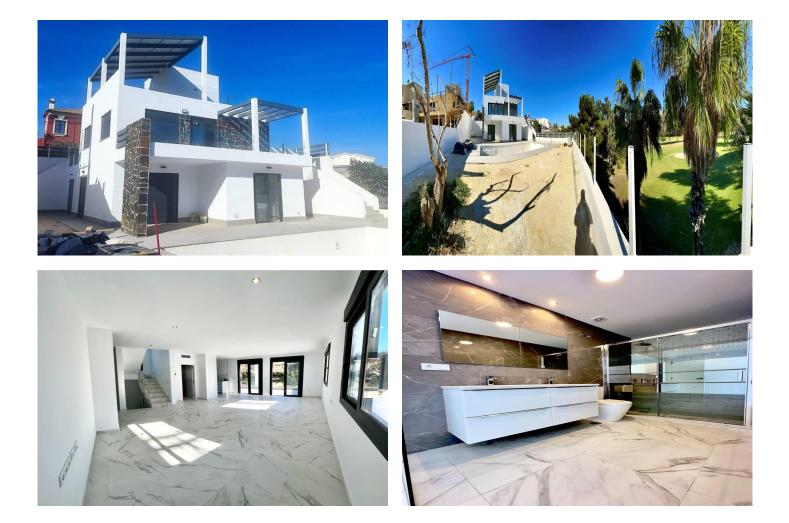

# Detached Villa in Rojales - New build

| ROJALES                  |         | 698,000€   |                   | ID # N3034V1   |
|--------------------------|---------|------------|-------------------|----------------|
| 124m²                    | 3       | د<br>۲     | 424m <sup>2</sup> | ₩<br>₩         |
| • Swimming pool: Private | • Close | To Schools | Roof terrace      | • Near to golf |

# Description

Luxury villa on the first line of the Golf course

It has an elevator on all floors of the villa, terraces overlooking the golf course, sports area, sauna, and private pool. It is located in a location with medical services, Swedish school, public schools, playgrounds, 15 minutes from the beaches of Guardamar and 5 minutes from the old town of Rojales.