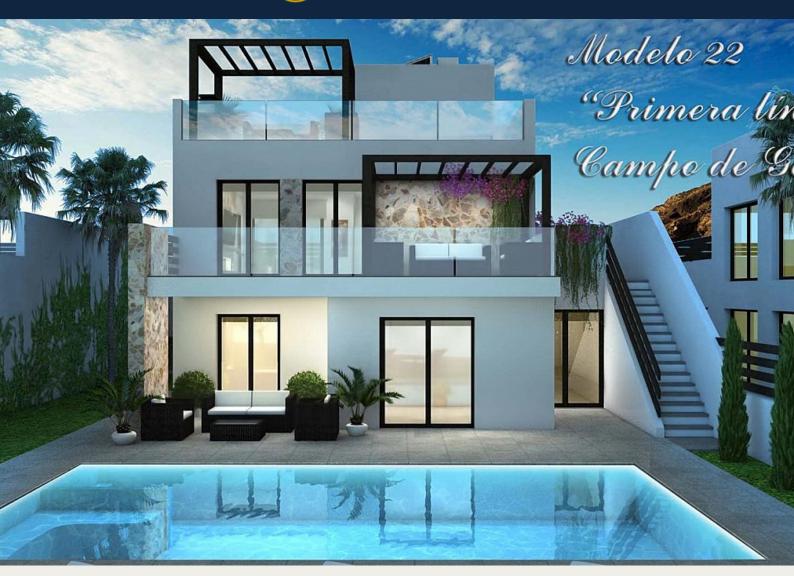

# Detached Villa in Rojales - New build

| ROJALES                  |         | 698,000€   |                   | ID # N3034V1   |
|--------------------------|---------|------------|-------------------|----------------|
| 124m²                    | 3       | د<br>۲     | 424m <sup>2</sup> | ₩<br>₩         |
| • Swimming pool: Private | • Close | To Schools | Roof terrace      | • Near to golf |

# Description

Luxury villa on the first line of the Golf course

It has an elevator on all floors of the villa, terraces overlooking the golf course, sports area, sauna, and private pool. It is located in a location with medical services, Swedish school, public schools, playgrounds, 15 minutes from the beaches of Guardamar and 5 minutes from the old town of Rojales.