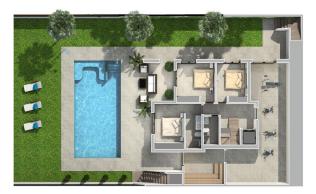

# Detached Villa in Rojales - New build

| ROJALES                  |         | 698,000€   |                   | ID # N3034V1   |
|--------------------------|---------|------------|-------------------|----------------|
| 124m²                    | 3       | د<br>۲     | 424m <sup>2</sup> | ₩<br>₩         |
| • Swimming pool: Private | • Close | To Schools | Roof terrace      | • Near to golf |