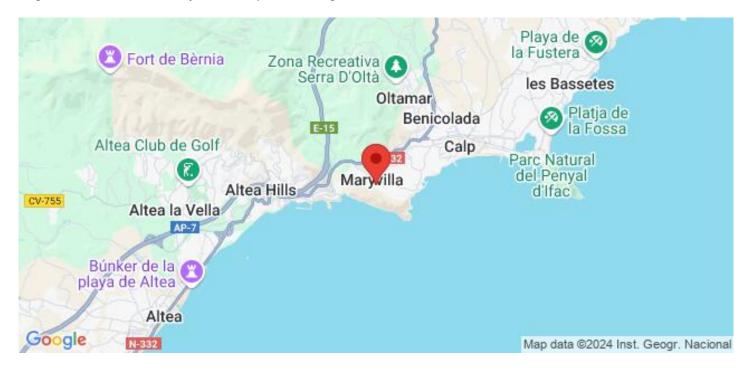

The House is built on 3 levels, connected by an interior elevator.

The house has home automation, BBQ area, Chillout area, underfloor heating, Design garden, infinity pool.

Located in the Maryvilla de Calpe urbanization, a short distance from the beach and all the necessary services.

#### Location

Calpe, Costa Blanca North, Alicante

Calpe is a picturesque coastal town located in the province of Alicante, on the Costa Blanca in Spain. Known for its stunning beaches, iconic rock formation, and rich history, Calpe is a popular tourist destination that offers a diverse range of attractions and activities.