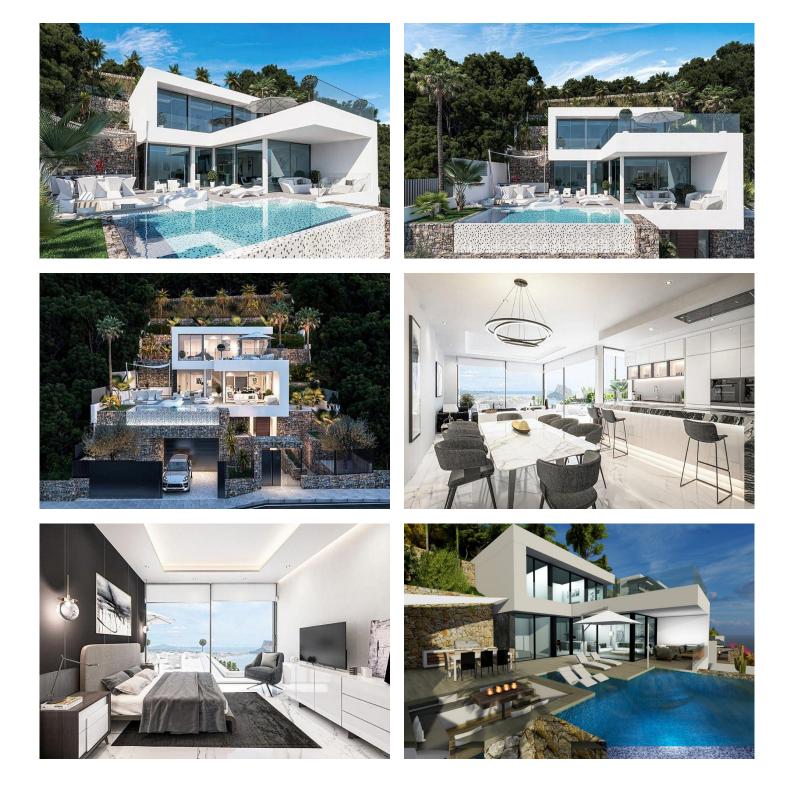

# Detached Villa in Calpe - New build

CALPE1,550,000€ID # N5667Image: 427m²Image: 427m²Image: 5m²Image: 637m²Image: 637m²• Swimming pool: Private• Lift• Roof terrace• Basement• Pre-installed air conditioning

### Description

EXCLUSIVE VILLA WITH SPECTACULAR VIEWS

New construction villa in Calpe with excellent views of the Sea, Peñón, and the bay of Calpe.

High tech villa with excellent high standing construction materials.

The House is built on 3 levels, connected by an interior elevator.

The house has home automation, BBQ area, Chillout area, underfloor heating, Design garden, infinity pool.

Located in the Maryvilla de Calpe urbanization, a short distance from the beach and all the necessary services.