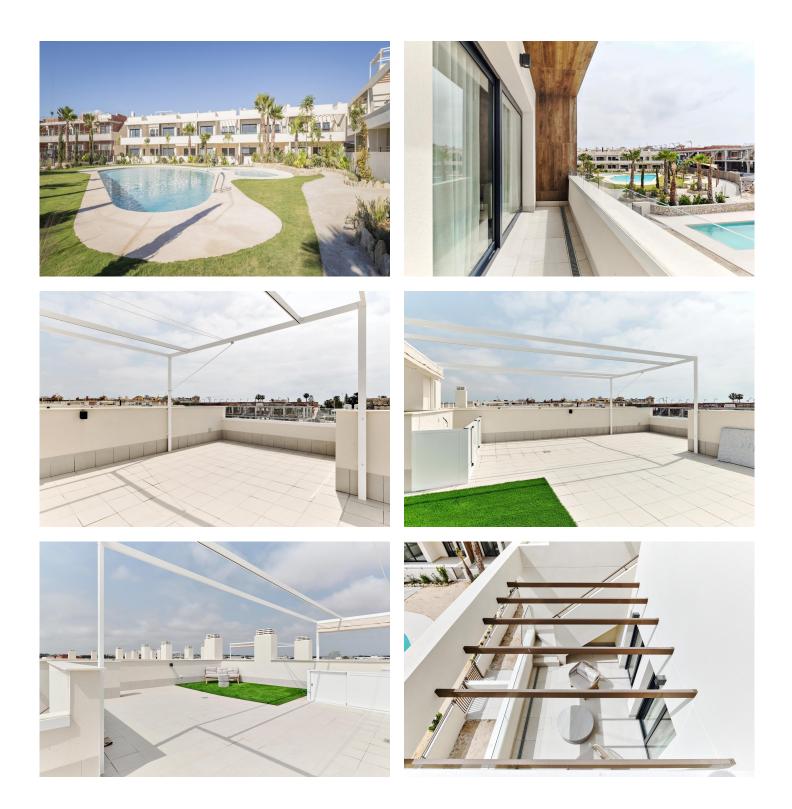

# Bungalow in Torrevieja - New build

| TORREVIEJA              | 380,000€         |              | ID # N6057                     |
|-------------------------|------------------|--------------|--------------------------------|
| 106m²                   | 2 <sup>2</sup>   |              |                                |
| Swimming pool: Communal | Close To Schools | Roof terrace | Pre-installed air conditioning |

#### Description

DESIGN BUNGALOW BY THE SEA

Residential in a newly developed area just 250m from the sea. Excellent location very close to the urban center of Torrevieja and surrounded by services, shops and restaurants. The Torrevieja General Hospital and the marina are also nearby.

Excellent residential with a beautiful garden, swimming pool and fitness area. Enjoy this complete, modern, and charming bungalow with a minimalist design.