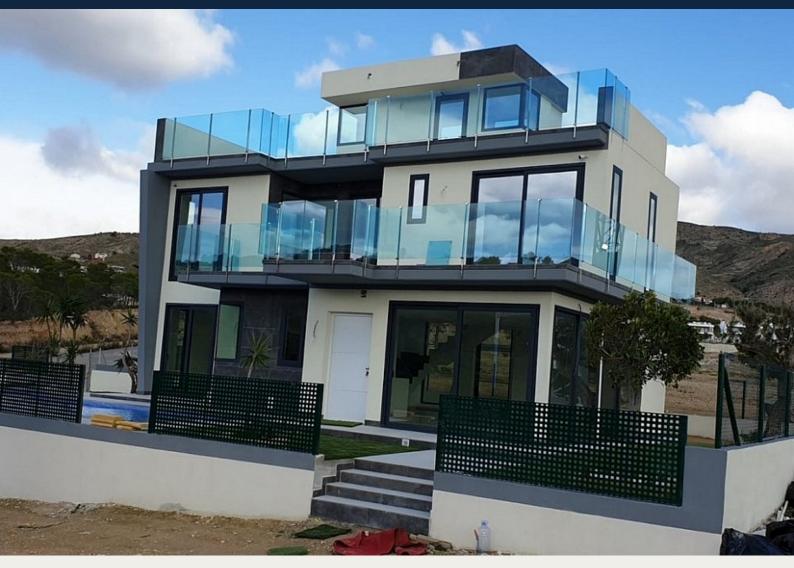

#### Description

NEW BUILD VILLAS IN FINESTRAT

New Build modern villas in Finestrat with 3 bedrooms, 3 bathrooms, open plan lounge and kitchen, open terrace, solarium and parking space for 2 cars. .

The villa is delivered fully finished including kitchen furniture, parking area, swimming pools and gardening with fencing. This villas will be carried out with top quality materials and with an energy efficiency system through software with double flow ventilation.

Residential located 5 min by car from all the services that Benidorm can offer and in an environment with an average annual temperature of 20°C and 300 days of sunshine a year, 44 km away from Alicante airport, 3 km from the sea and 200 meters to the golf.