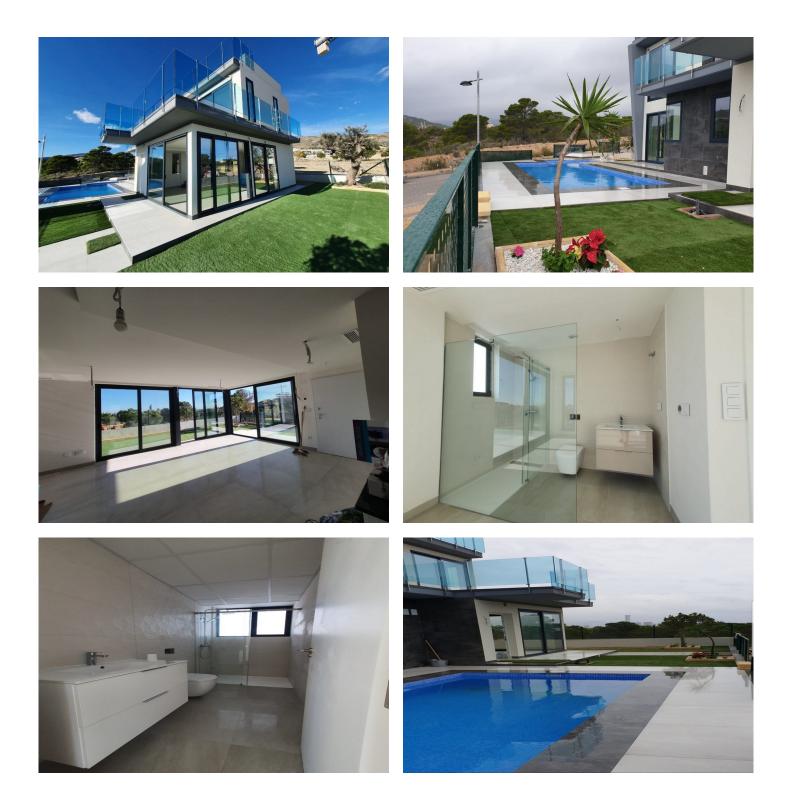

#### Description

NEW BUILD VILLAS IN FINESTRAT

New Build modern villas in Finestrat with 3 bedrooms, 3 bathrooms, open plan lounge and kitchen, open terrace, solarium and parking space for 2 cars. .

The villa is delivered fully finished including kitchen furniture, parking area, swimming pools and gardening with fencing. This villas will be carried out with top quality materials and with an energy efficiency system through software with double flow ventilation.

Residential located 5 min by car from all the services that Benidorm can offer and in an environment with an average annual temperature of 20°C and 300 days of sunshine a year, 44 km away from Alicante airport, 3 km from the sea and 200 meters to the golf.