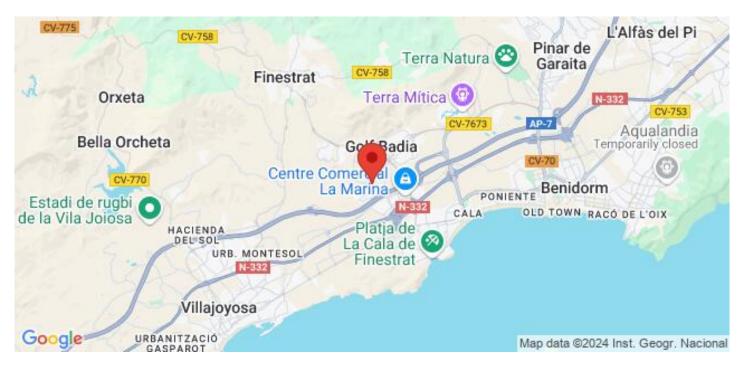

#### Location

Finestrat, Costa Blanca North, Alicante

Finestrat - Sierra Cortina is a residential and natural area located in the province of Alicante, on the Costa Blanca in Spain. It is situated between the towns of Benidorm and Finestrat, offering a unique combination of natural beauty, tranquility, and proximity to urban amenities.

Finestrat - Sierra Cortina is known for its picturesque landscapes, with rolling hills, lush greenery, and panoramic views of the Mediterranean Sea. The area is characterized by its Mediterranean climate,...