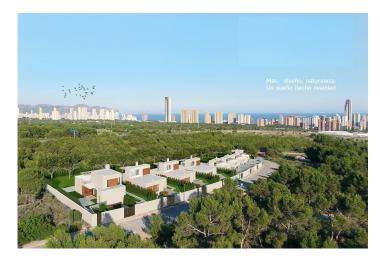

## **Description**

NEW BUILD VILLAS IN FINESTRAT

New Build residential of 9 villas in Finestrat, in Sierra Cortina - one of the best urbanizations on Costa Blanca.

Residential consist of 4 different types of dwellings adopted from the needs of clients. Some of the models comes build over 1 or 2 floors, with underbuild , solarium.

Finestrat located in the Marina Baixa region of the Costa Blanca, close to neighbouring Benidorm and about 40 kilometres from the city of Alicante and the international airport.

The village is situated on the mountainside of Puig Campana and offers beautiful views of the mountains, the coast and the Mediterranean Sea.

## Location

Finestrat, Costa Blanca North, Alicante

Finestrat - Sierra Cortina is a residential and natural area located in the province of Alicante, on the Costa Blanca in Spain. It is situated between the towns of Benidorm and Finestrat, offering a unique combination of natural beauty, tranquility, and proximity to urban amenities.

Finestrat - Sierra Cortina is known for its picturesque landscapes, with rolling hills, lush greenery, and panoramic views of the Mediterranean Sea. The area is characterized by its Mediterranean climate,...