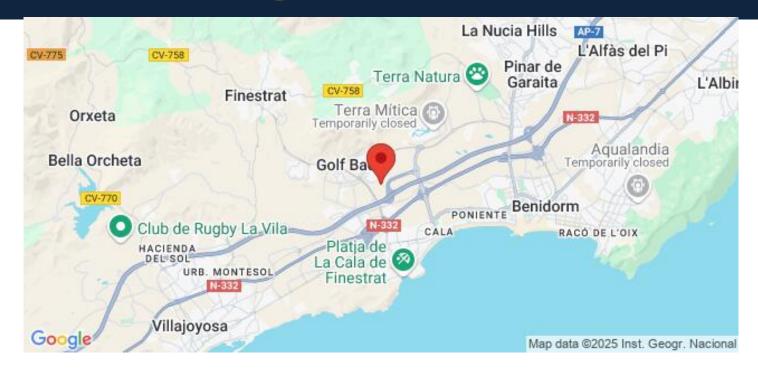

## Location

Finestrat, Costa Blanca North, Alicante

Finestrat - Sierra Cortina is a residential and natural area located in the province of Alicante, on the Costa Blanca in Spain. It is situated between the towns of Benidorm and Finestrat, offering a unique combination of natural beauty, tranquility, and proximity to urban amenities.

Finestrat - Sierra Cortina is known for its picturesque landscapes, with rolling hills, lush greenery, and panoramic views of the Mediterranean Sea. The area is characterized by its Mediterranean climate,...