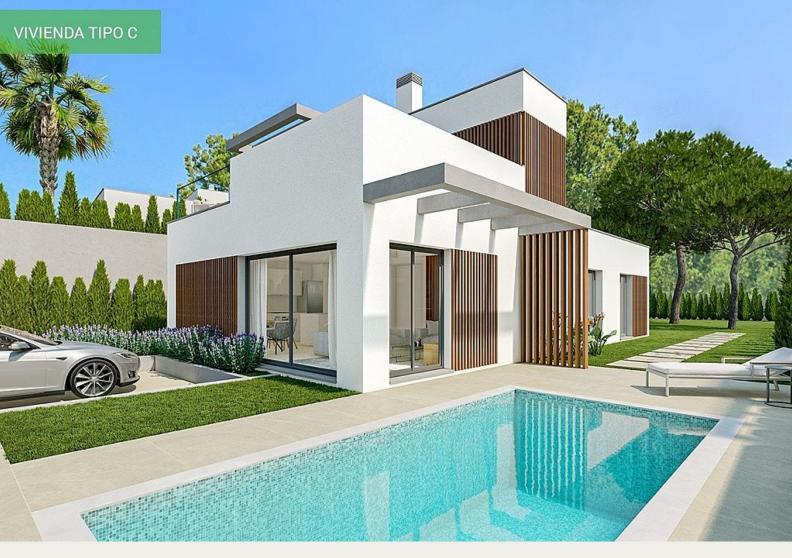

## Detached Villa in Finestrat - New build

750,000€ **FINESTRAT** ID # N6196

 $207m^{2}$ 

409m<sup>2</sup>

• Swimming pool: Private

Close To Schools

Airconditioning

Near to golf

## **Description**

NEW BUILD VILLAS IN FINESTRAT

New Build residential of 9 villas in Finestrat, in Sierra Cortina - one of the best urbanizations on Costa Blanca.

Residential consist of 4 different types of dwellings adopted from the needs of clients. Some of the models comes build over 1 or 2 floors, with underbuild , solarium.

All villas has 3 bedrooms, 2 or 3 bathrooms, open plan kitchen with lounge, build-in wardrobes, air conditioning and aerothermal, equipped kitchen, private garden with pool and parking.

Residential located in the Sierra Cortina resort complex, next to two golf courses, theme parks, a large shopping centre and a few minutes from the beaches of Benidorm.