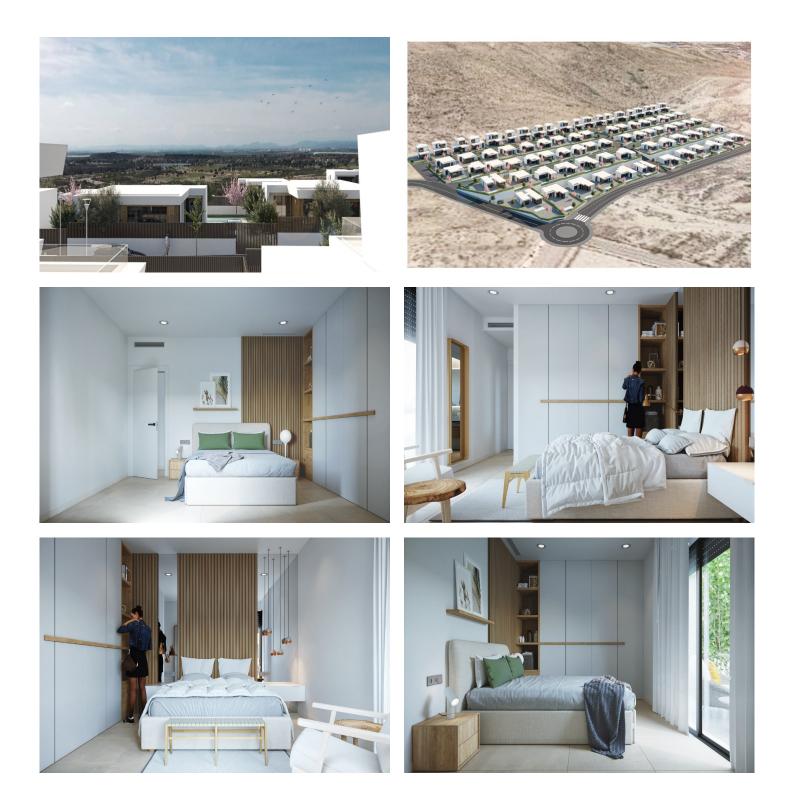

#### Description

NEW BUILD ONE LEVEL VILLAS IN ALTAONA GOLF RESORT, MURCIA

New Build residencial of beautiful villas in Altaona Golf resort, Murcia.

Located in a privileged environment where we can live quietly, in contact with nature and the mountains, we achieve quality of life, fresh air and open spaces.

One level villas build on the plots from 300 m2 with 3 bedrooms, 2 bathrooms and a private pool with multiple options where quality is our highest and where we integrate the exterior with the interior of the living place.

Exclusive New Build residential located in Altaona Golf just 15 minutes by car from the center of Murcia capital and 20 minutes from the beaches you can enjoy the tranquility and security offered by the Golf Course that has 18 holes and the comfort to live close to all services.