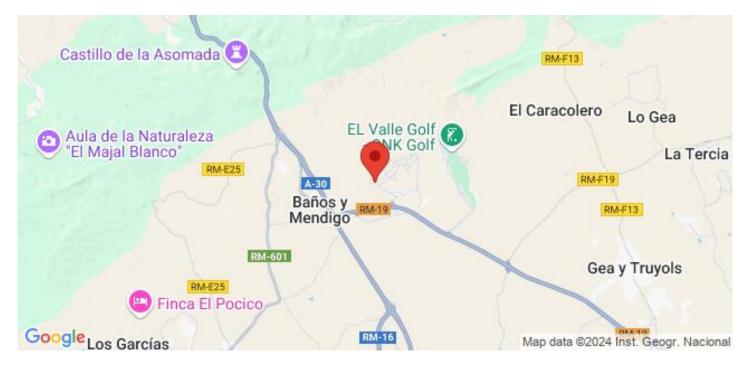

beautiful villas in Altaona Golf resort, Murcia.

Located in a privileged environment where we can live quietly, in contact with nature and the mountains, we achieve quality of life, fresh air and open spaces.

One level villas build on the plots from 300 m2 with 3 bedrooms, 2 bathrooms and a private pool with multiple options where quality is our highest and where we integrate the exterior with the interior of the living place.

Exclusive New Build residential located in Altaona Golf just 15 minutes by car from the center of Murcia capital and 20 minutes from the beaches you can enjoy the tranquility and security offered by the Golf Course that has 18 holes and the comfort to live close to all services.

Murcias airport Corvera only 15 minutes drive away.

### Location

Banos y Mendigo



#### Lexington Realty

C/ Finlandia 19, Bl. 1, Loc. 2 Commercial Centre Gran Alacant 03130 Santa Pola, ALICANTE

#### Contact us

W: <u>www.lexington-realty.com</u> T: +34 966 69 51 52 M: contact@lexington-realty.com