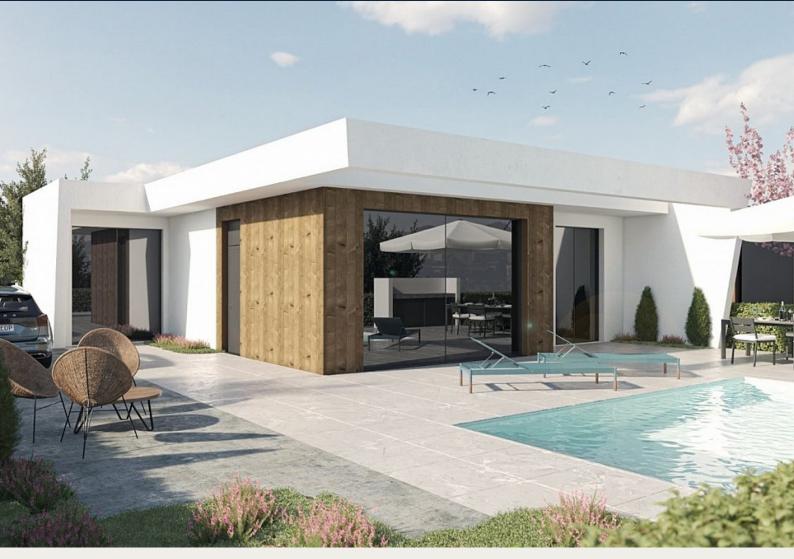

#### Description

NEW BUILD ONE LEVEL VILLAS IN ALTAONA GOLF RESORT, MURCIA

New Build residencial of beautiful villas in Altaona Golf resort, Murcia.

Located in a privileged environment where we can live quietly, in contact with nature and the mountains, we achieve quality of life, fresh air and open spaces.

One level villas build on the plots from 300 m2 with 3 bedrooms, 2 bathrooms and a private pool with multiple options where quality is our highest and where we integrate the exterior with the interior of the living place.

Exclusive New Build residential located in Altaona Golf just 15 minutes by car from the center of Murcia capital and 20 minutes from the beaches you can enjoy the tranquility and security offered by the Golf Course that has 18 holes and the comfort to live close to all services.