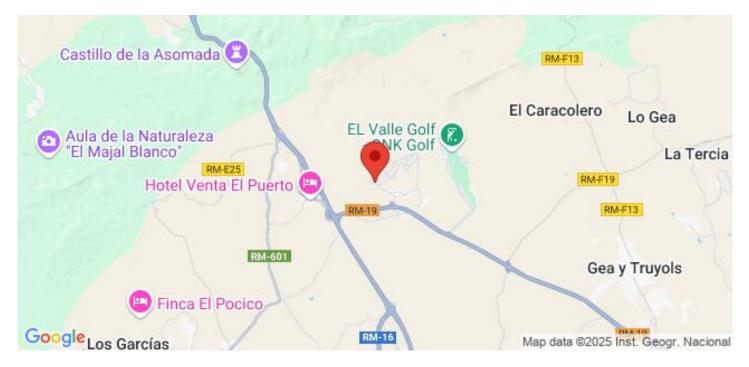

n Altaona Golf resort, Murcia.

Located in a privileged environment where we can live quietly, in contact with nature and the mountains, we achieve quality of life, fresh air and open spaces.

You have 5 models to choose. Villas build on the plots from 320 m2 with 3 bedrooms, 2 bathrooms and a private pool with multiple options where quality is our highest and where we integrate the exterior with the interior of the living place.

Exclusive New Build residential located in Altaona Golf just 15 minutes by car from the center of Murcia capital and 20 minutes from the beaches you can enjoy the tranquility and security offered by the Golf Course that has 18 holes and the comfort to live close to all services.

Murcias airport Corvera only 15 minutes drive away.

### Location

Banos y Mendigo



#### Lexington Realty

C/ Finlandia 19, Bl. 1, Loc. 2 Commercial Centre Gran Alacant 03130 Santa Pola, ALICANTE

#### Contact us

W: <u>www.lexington-realty.com</u> T: +34 966 69 51 52 M: contact@lexington-realty.com