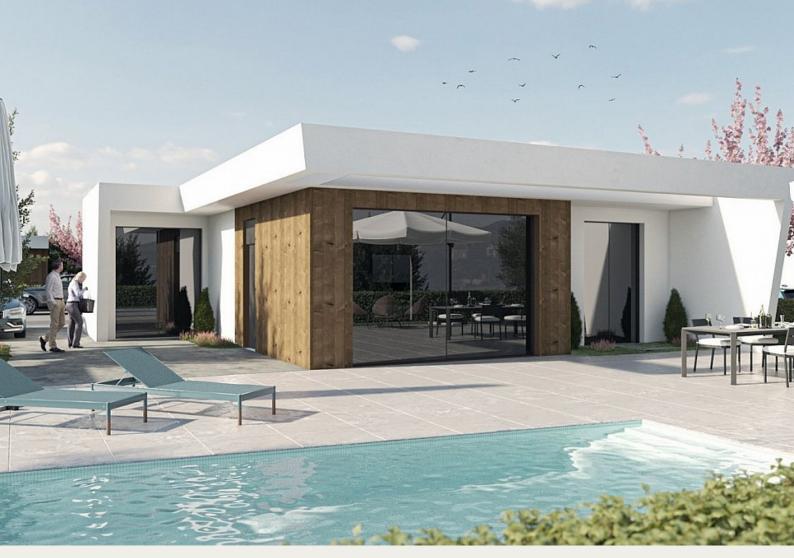

#### Description

NEW BUILD VILLAS IN ALTAONA GOLF RESORT, MURCIA

New Build residencial of beautiful villas in Altaona Golf resort, Murcia.

Located in a privileged environment where we can live quietly, in contact with nature and the mountains, we achieve quality of life, fresh air and open spaces.

You have 5 models to choose. Villas build on the plots from 320 m2 with 3 bedrooms, 2 bathrooms and a private pool with multiple options where quality is our highest and where we integrate the exterior with the interior of the living place.

Exclusive New Build residential located in Altaona Golf just 15 minutes by car from the center of Murcia capital and 20 minutes from the beaches you can enjoy the tranquility and security offered by the Golf Course that has 18 holes and the comfort to live close to all services.