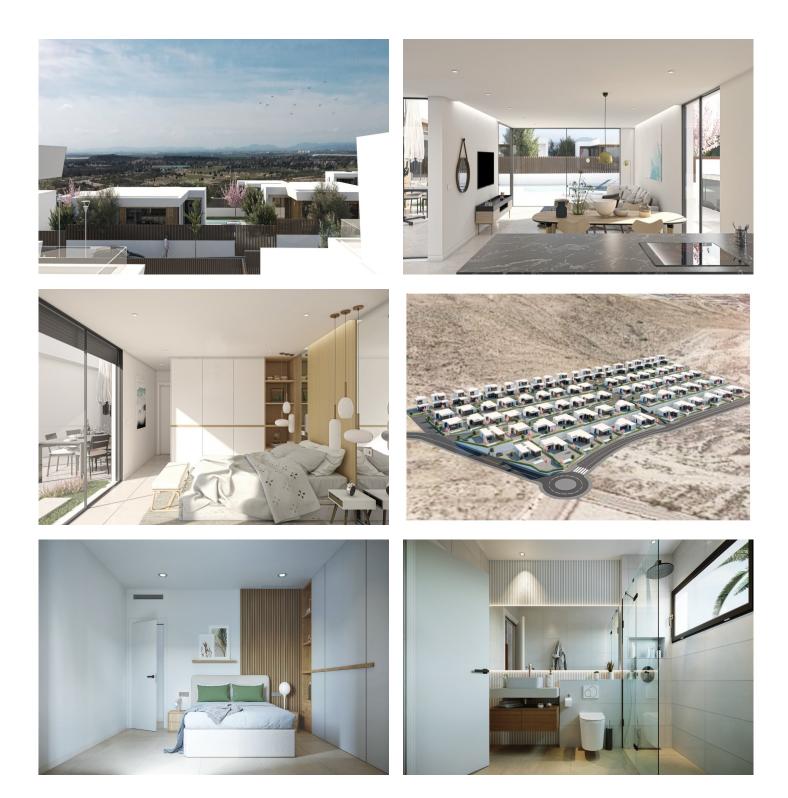

#### Description

NEW BUILD VILLAS IN ALTAONA GOLF RESORT, MURCIA

New Build residencial of beautiful villas in Altaona Golf resort, Murcia.

Located in a privileged environment where we can live quietly, in contact with nature and the mountains, we achieve quality of life, fresh air and open spaces.

You have 5 models to choose. Villas build on the plots from 320 m2 with 3 bedrooms, 2 bathrooms and a private pool with multiple options where quality is our highest and where we integrate the exterior with the interior of the living place.

Exclusive New Build residential located in Altaona Golf just 15 minutes by car from the center of Murcia capital and 20 minutes from the beaches you can enjoy the tranquility and security offered by the Golf Course that has 18 holes and the comfort to live close to all services.