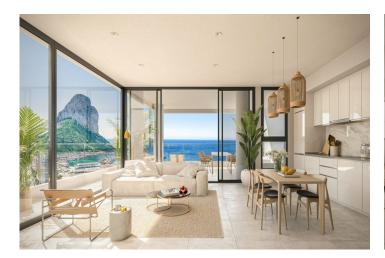

## **Description**

NEW BUILD APARTMENTS WITH THE SEA VIEWS IN CALPE

New Build residential complex of 1, 2 and 3 bedrooms apartments with large terraces in Calpe.

Two towers of 18 floors with beautiful apartments with views of the sea and the salt lake of Calpe.

Complete installation of ducted air conditioning, with pump of cold and heat, by aerothermal control thermostat in living room.

Large common areas with gardens, swimming pool, paddle tennis, children's area. On 11th floor of tower 1: infinity pool, sauna, gym and chill area out with sea views.