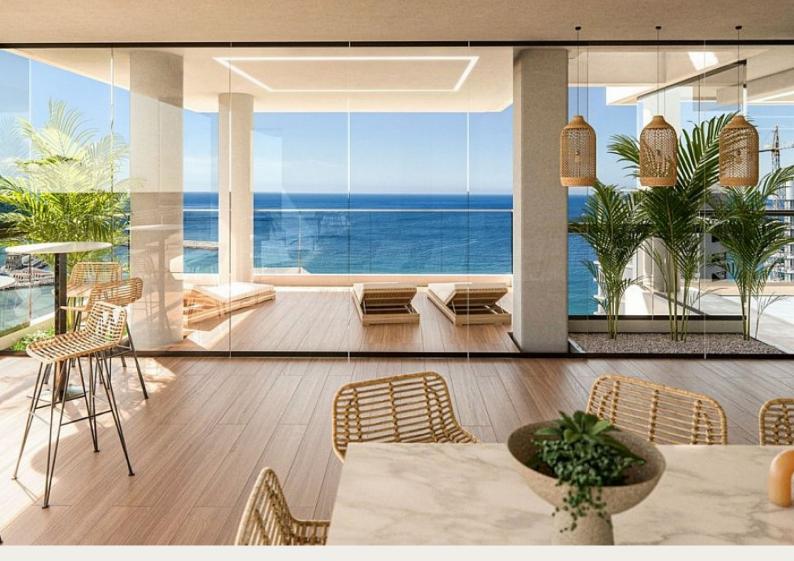

## **Description**

NEW BUILD APARTMENTS WITH THE SEA VIEWS IN CALPE

New Build residential complex of 1, 2 and 3 bedrooms apartments with large terraces in Calpe.

Two towers of 18 floors with beautiful apartments with views of the sea and the salt lake of Calpe.

Complete installation of ducted air conditioning, with pump of cold and heat, by aerothermal control thermostat in living room.

Large common areas with gardens, swimming pool, paddle tennis, children's area. On 11th floor of tower 1: infinity pool, sauna, gym and chill area out with sea views.