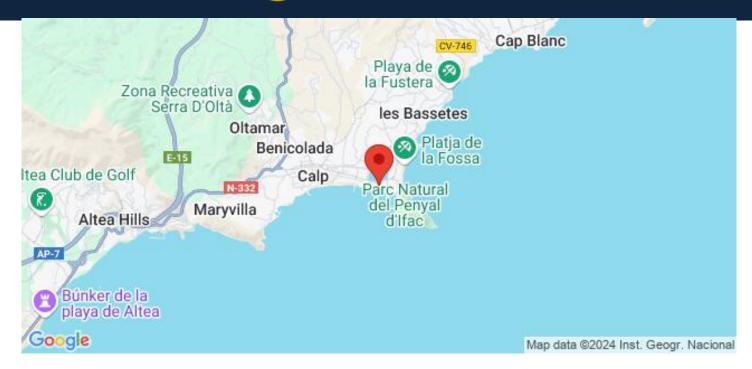

## Location

Calpe, Costa Blanca North, Alicante

Calpe is a picturesque coastal town located in the province of Alicante, on the Costa Blanca in Spain. Known for its stunning beaches, iconic rock formation, and rich history, Calpe is a popular tourist destination that offers a diverse range of attractions and activities.

One of the most distinctive features of Calpe is the Peñón de Ifach, a massive rock formation that juts out into the sea. Rising to a height of 332 meters, it is the symbol of Calpe and a designated nature...