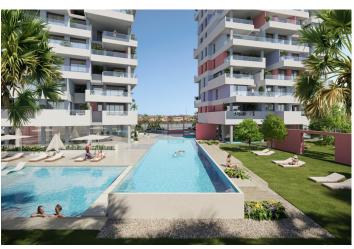

Complete installation of ducted air conditioning, with pump of cold and heat, by aerothermal control thermostat in living room.

Large common areas with gardens, swimming pool, paddle tennis, children's area. On 11th floor of tower 1: infinity pool, sauna, gym and chill area out with sea views.