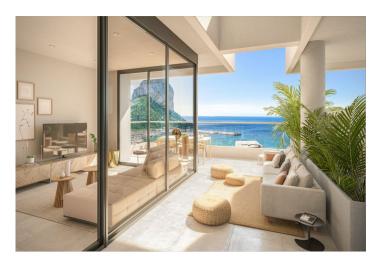

## **Description**

NEW BUILD LUXURY PENTHOUSES WITH THE SEA VIEWS IN CALPE

New Build residential complex of 1, 2 and 3 bedrooms apartments with large terraces in Calpe.

Two towers of 18 floors with beautiful apartments with views of the sea and the salt lake of Calpe.

Complete installation of ducted air conditioning, with pump of cold and heat, by aerothermal control thermostat in living room.

Large common areas with gardens, swimming pool, paddle tennis, children's area. On 11th floor of tower 1: infinity pool, sauna, gym and chill area out with sea views.