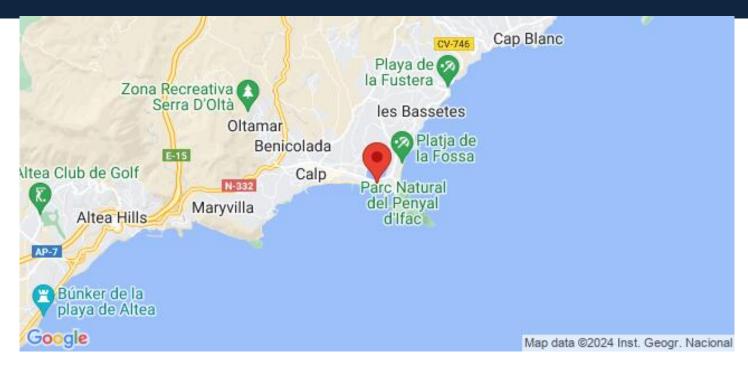

## Location

Calpe, Costa Blanca North, Alicante

Calpe is a picturesque coastal town located in the province of Alicante, on the Costa Blanca in Spain. Known for its stunning beaches, iconic rock formation, and rich history, Calpe is a popular tourist destination that offers a diverse range of attractions and activities.

One of the most distinctive features of Calpe is the Peñón de Ifach, a massive rock formation that juts out into the sea. Rising to a height of 332 meters, it is the symbol of Calpe and a designated nature...