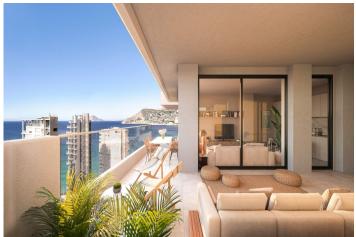

## **Description**

NEW BUILD LUXURY PENTHOUSES WITH THE SEA VIEWS IN CALPE

New Build residential complex of 1, 2 and 3 bedrooms apartments with large terraces in Calpe.

Two towers of 18 floors with beautiful apartments with views of the sea and the salt lake of Calpe.

Complete installation of ducted air conditioning, with pump of cold and heat, by aerothermal control thermostat in living room.

Large common areas with gardens, swimming pool, paddle tennis, children's area. On 11th floor of tower 1: infinity pool, sauna, gym and chill area out with sea views.