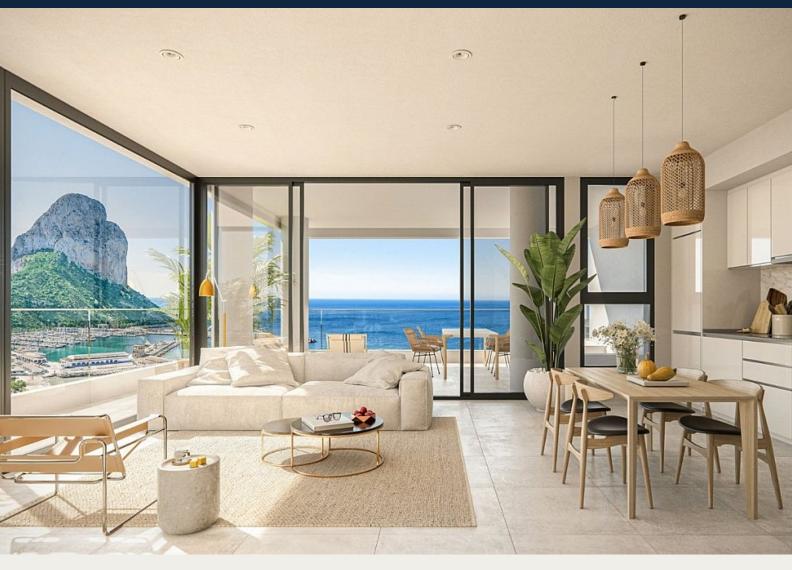

## **Description**

NEW BUILD LUXURY PENTHOUSES WITH THE SEA VIEWS IN CALPE

New Build residential complex of 1, 2 and 3 bedrooms apartments with large terraces in Calpe.

Two towers of 18 floors with beautiful apartments with views of the sea and the salt lake of Calpe.

Complete installation of ducted air conditioning, with pump of cold and heat, by aerothermal control thermostat in living room.

Large common areas with gardens, swimming pool, paddle tennis, children's area. On 11th floor of tower 1: infinity pool, sauna, gym and chill area out with sea views.