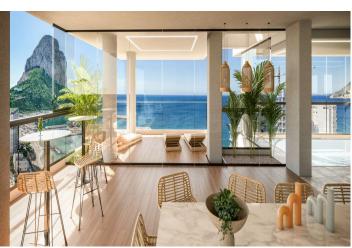

## **Description**

NEW BUILD LUXURY PENTHOUSES WITH THE SEA VIEWS IN CALPE

New Build residential complex of 1, 2 and 3 bedrooms apartments with large terraces in Calpe.

Two towers of 18 floors with beautiful apartments with views of the sea and the salt lake of Calpe.

Complete installation of ducted air conditioning, with pump of cold and heat, by aerothermal control thermostat in living room.

Large common areas with gardens, swimming pool, paddle tennis, children's area. On 11th floor of tower 1: infinity pool, sauna, gym and chill area out with sea views.