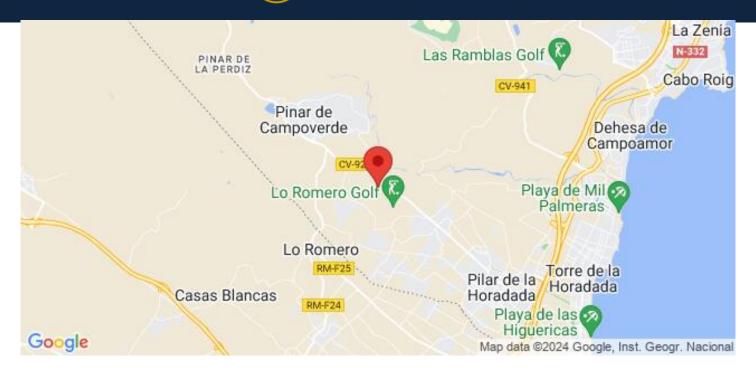

Lo Romero Golf is the perfect course for golfers who are passionate about golf and the Island of Golf is an ideal course for golfers for all levels of ability.

The airports of Corvera (Murcia) and Alicante are respectively 40 and 55 minutes away.

#### Location

Pilar de la Horadada, Costa Blanca South, Alicante

Pilar de Horadada

Pilar de Horadada is a small but pretty town in the Province of Alicante, in the southeast of Spain. It's located 66 km south of Alicante and close to the safe sandy beaches of the Mar Menor.