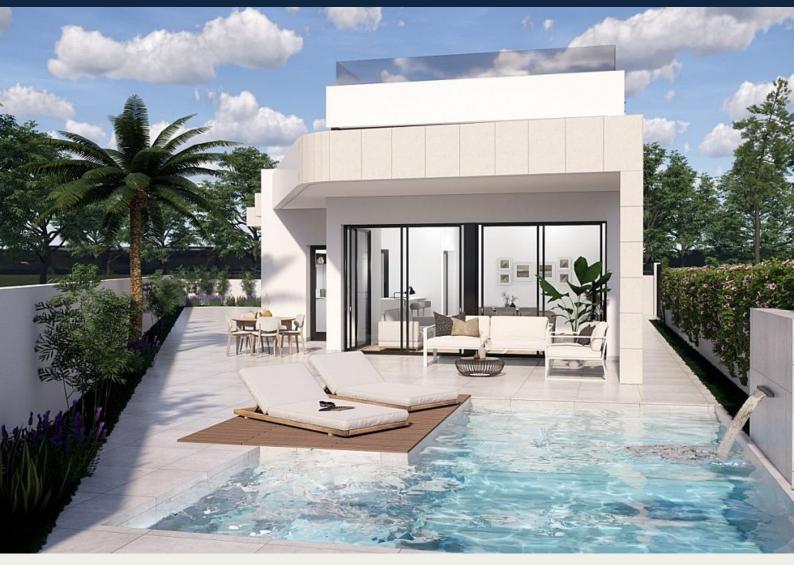

#### Description

NEW BUILD VILLAS IN PILAR DE LA HORADADA ON THE GOLF COURSE

New Build an exclusive and luxurious project of villas at Lo Romero golf, Pilar de la Horadada.

Exclusive New Build corner villa is the perfect place for you to enjoy your life in Spain.

Southeast facing and with its own pool and parking.

Villa contains 3 bedrooms and 3 bathrooms, as well as having fitted closets.

It is at a distance of 100 m from the golf course and just 6 km to the beach.

The terrace has 75 m2 and the price includes everything except the furniture, so you can decorate everything in your own way.

Pilar de la Horadada is a typical Spanish village in the most southern part of the Costa Blanca.