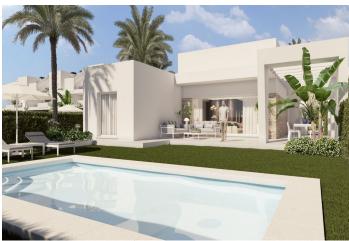

Detached Villa in Algorfa - New build

549,000€ **ALGORFA** ID # N6744

 $133m^2$ 

415m<sup>2</sup>

- Swimming pool: Private Close To Schools
- Near to golf
- Pre-installed air conditioning

T: +34 966 69 51 52

Villas consists of 3 bedrooms, 2 bathrooms, open plan kitchen with the living room, terrace, private garden with swimming pool and parking space.

The properties are delivered with installed A/C by ducts, underfloor heating and shower screens in bathrooms, walk-in closet in the master bedroom..