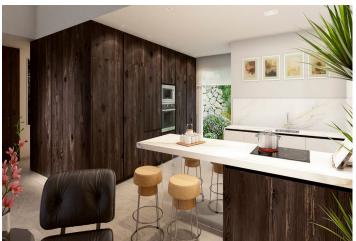

Villas consists of 3 bedrooms, 2 bathrooms, open plan kitchen with the living room, terrace, private garden with swimming pool and parking space.

The properties are delivered with installed A/C by ducts, underfloor heating and shower screens in bathrooms, walk-in closet in the master bedroom..