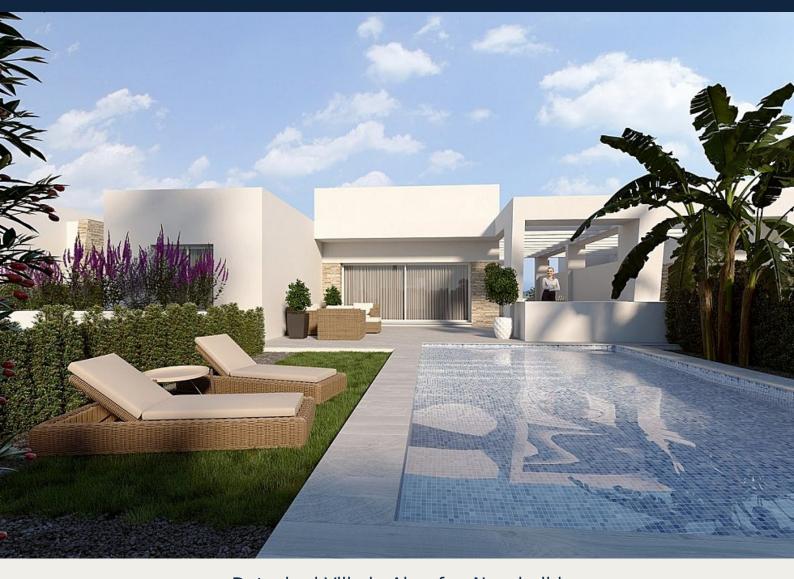

Detached Villa in Algorfa - New build

549,000€ **ALGORFA** ID # N6744

 $133m^2$ 

415m<sup>2</sup>

- Swimming pool: Private Close To Schools
- Near to golf
- Pre-installed air conditioning

T: +34 966 69 51 52

Villas consists of 3 bedrooms, 2 bathrooms, open plan kitchen with the living room, terrace, private garden with swimming pool and parking space.

The properties are delivered with installed A/C by ducts, underfloor heating and shower screens in bathrooms, walk-in closet in the master bedroom..