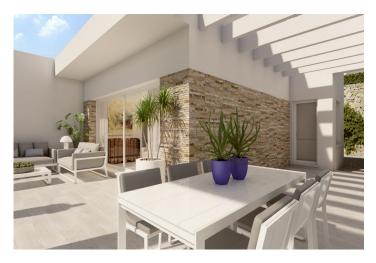

Villas consists of 3 bedrooms, 2 bathrooms, open plan kitchen with the living room, terrace, private garden with swimming pool and parking space.

The properties are delivered with installed A/C by ducts, underfloor heating and shower screens in bathrooms, walk-in closet in the master bedroom..