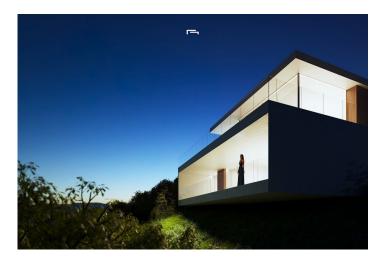

All this space is surrounded by a spacious terrace, in the front part on which falls a porch open of more than 50m2, projecting towards the outside the interior of the house and turning it into a space unique.

A unique geometric piece that provides some impressive views of the landscape and has practical and careful way the program and functionality inside.

The geometric purity and design of the house is transferred from the architectural composition to the execution of the smallest detail. State-of-the-art technical and construction solutions have been chosen to transfer the latest developments in the market to the home.