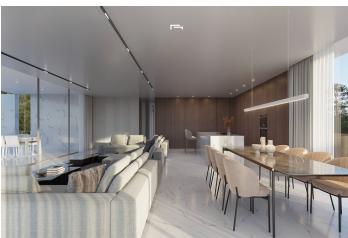

On the ground floor there is a garage, a generous hall access next to a large cellar and storage and gym.

On the upper floor are the bedrooms main rooms of the house, all of them with bathroom en suite and a large open space of more than 90m2 for accommodate a fluid space of kitchen dining room and living room in a 180º panoramic view of the landscape.

All this space is surrounded by a spacious terrace, in the front part on which falls a porch open of more than 50m2, projecting towards the outside the interior of the house and turning it into a space unique.