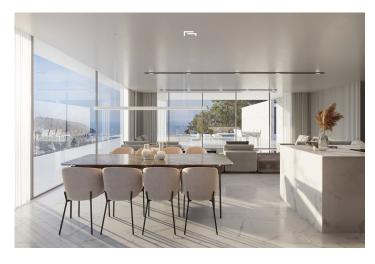

On the ground floor there is a garage, a generous hall access next to a large cellar and storage and gym.

On the upper floor are the bedrooms main rooms of the house, all of them with bathroom en suite and a large open space of more than 90m2 for accommodate a fluid space of kitchen dining room and living room in a 180º panoramic view of the landscape.

All this space is surrounded by a spacious terrace, in the front part on which falls a porch open of more than 50m2, projecting towards the outside the interior of the house and turning it into a space unique.