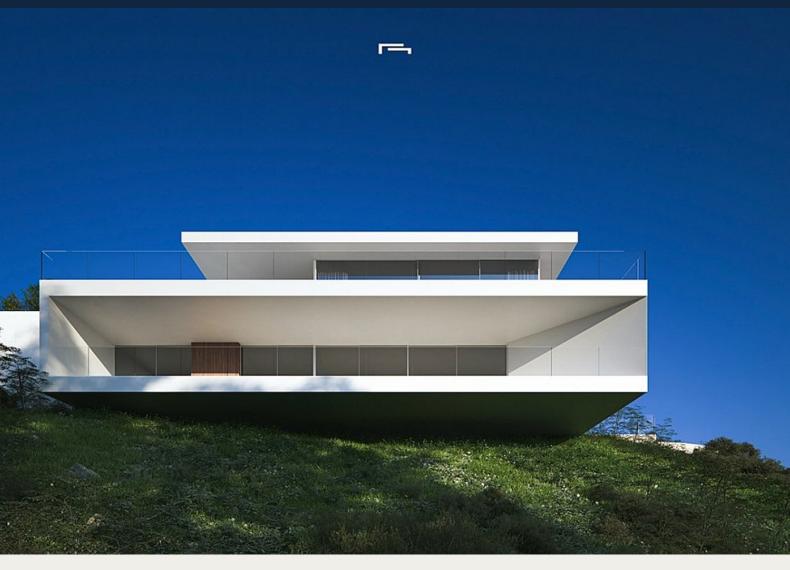

## **Description**

LUXURY NEW BUILD VILLA WITH THE SEA VIEWS IN MORAIRA

New Build Luxury villa with sea views in Moraira.

Villa articulates the interior spaces through simple, pure and emphatic geometries. It is accessed through a ramp and stairs integrated into the ground, supporting the upper part of the house on a stone plinth that gives entrance to the living place.

All this space is surrounded by a spacious terrace, in the front part on which falls a porch open of more than 50m2, projecting towards the outside the interior of the house and turning it into a space unique.

A unique geometric piece that provides some impressive views of the landscape and has practical and careful way the program and functionality inside.

The geometric purity and design of the house is transferred from the architectural composition to the execution of the smallest detail. State-of-the-art technical and construction solutions have been chosen to transfer the latest developments in the market to the home.