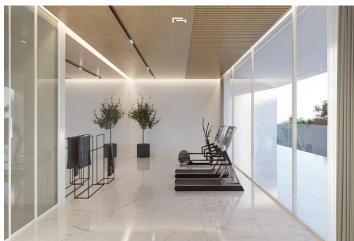

On the ground floor there is a garage, a generous hall access next to a large cellar and storage and gym.

On the upper floor are the bedrooms main rooms of the house, all of them with bathroom en suite and a large open space of more than 90m2 for accommodate a fluid space of kitchen dining room and living room in a 180º panoramic view of the landscape.