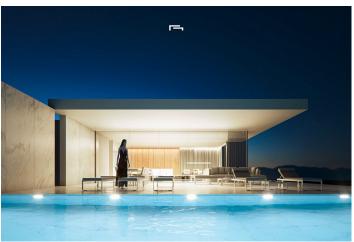

## Detached Villa in Moraira\_Teulada - New build

MORAIRA\_TEULADA

3,150,000€

ID # N6881

370m<sup>2</sup>

1864m<sup>2</sup>

- Swimming pool: Private Close To Schools
- Roof terrace
  Pre-installed air conditioning

All this space is surrounded by a spacious terrace, in the front part on which falls a porch open of more than 50m2, projecting towards the outside the interior of the house and turning it into a space unique.