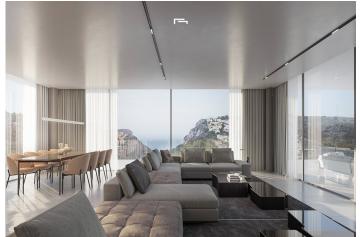

On the ground floor there is a garage, a generous hall access next to a large cellar and storage and gym.

On the upper floor are the bedrooms main rooms of the house, all of them with bathroom en suite and a large open space of more than 90m2 for accommodate a fluid space of kitchen dining room and living room in a 180º panoramic view of the landscape.