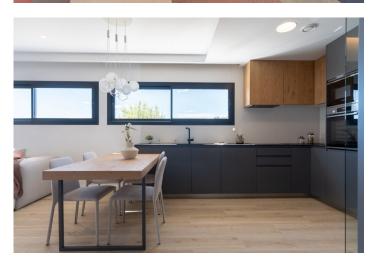

## **Description**

NEW BUILD RESIDENTIAL IN CUMBRE DEL SOL

New Built modern apartments with 2 bedrooms and 2 bathrooms, kitchen open to the living room, with various models to choose from: terrace and garden on the ground floor apartments, solarium on the top floor.

All properties distributed to make the most of the space, taking advantage of the Mediterranean light and offering a plus of comfort in your day to day.

The equipment in the apartments are also oriented to comfort with under-floor heating, hot and cold air conditioning by conduits with thermostat in the living room, hot water by Altherma system, electrical appliances are included and a project of decoration to give them style and warmness.