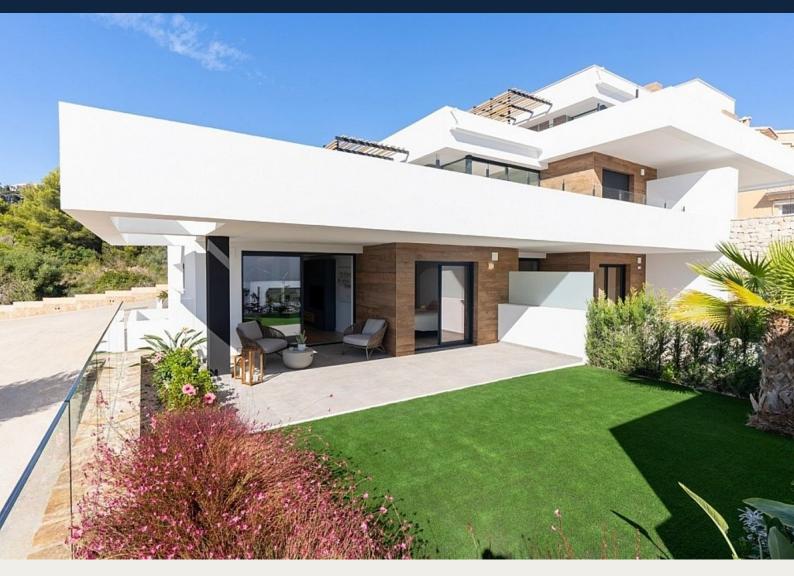

## **Description**

NEW BUILD RESIDENTIAL IN CUMBRE DEL SOL

New Built modern apartments with 2 bedrooms and 2 bathrooms, kitchen open to the living room, with various models to choose from: terrace and garden on the ground floor apartments, solarium on the top floor.

All properties distributed to make the most of the space, taking advantage of the Mediterranean light and offering a plus of comfort in your day to day.

The equipment in the apartments are also oriented to comfort with under-floor heating, hot and cold air conditioning by conduits with thermostat in the living room, hot water by Altherma system, electrical appliances are included and a project of decoration to give them style and warmness.

The communal areas are designed for relax and enjoy as a family, with pool surrounded by large terraces to enjoy the sun, playground for kids, social club, gardens and parking areas.

Within a short distance to Cala del Llebeig, the urban core of Moraira and all the services that Residential Resort Cumbre del Sol is equipped with.