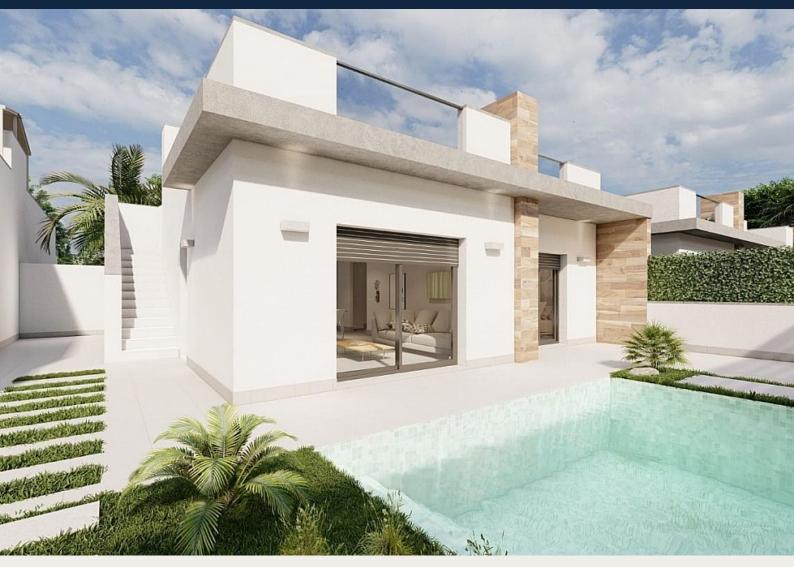

### Detached Villa in Torre Pacheco - New build

| TORRE PACHECO    |                | 267,500€ |                           | ID # N7042 |
|------------------|----------------|----------|---------------------------|------------|
| 75m <sup>2</sup> | 2 <sup>2</sup> | 2 c      | <b>1</b> 74m <sup>2</sup> | ₩<br>₩     |

Swimming pool: Private
Roof terrace
Pre-installed air conditioning

#### Description

NEW BUILD SEMI-DETACHED VILLAS IN ROLDAN

New Build luxury complex of one or two levels semi-detached villas in Roldan. You have an option of semi-datached villas with 2 bedrooms, 2 bathrooms build over one floor with solarium or with 3 bedrooms, 3 bathrooms build over two floors with lalrge terrace.

On the top floor, on the terrace or solarium you will have a summer kitchen that allows you to enjoy all hours of sunshine, every day of the year.

All villas has private garden with with pool and parking space.

Designed with a contemporary style and open planned concept, comprising a fully-fitted kitchen and lounge-dining room.

The development is located in Roldán (Murcia), within a gated and security control resort. Is near the beach, surrounded by services, parks, sports facilities and several Golf Courses.

The property will meet the highest standards and will be equipped with:

Private swimming pool preinstalled for heating system and with solar shower.

Kitchen completely furnished and equipped with oven, microwave, fridge, integrated dishwasher and extractor fan. Also, central wooden island.