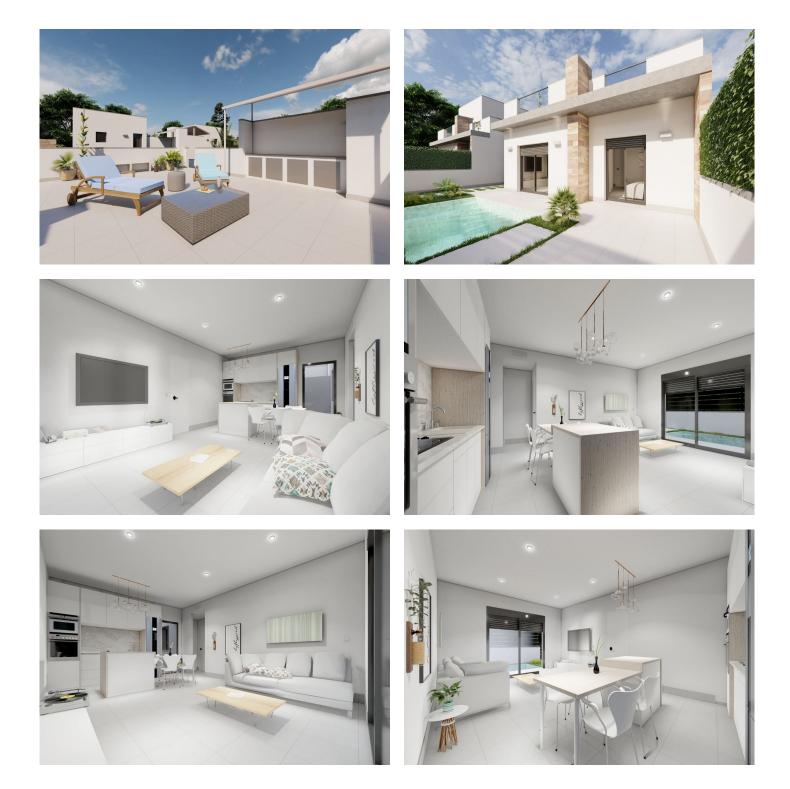

#### Description

NEW BUILD SEMI-DETACHED VILLAS IN ROLDAN

New Build luxury complex of one or two levels semi-detached villas in Roldan. You have an option of semi-datached villas with 2 bedrooms, 2 bathrooms build over one floor with solarium or with 3 bedrooms, 3 bathrooms build over two floors with lalrge terrace.

On the top floor, on the terrace or solarium you will have a summer kitchen that allows you to enjoy all hours of sunshine, every day of the year.

All villas has private garden with with pool and parking space.

Designed with a contemporary style and open planned concept, comprising a fully-fitted kitchen and lounge-dining room.

The development is located in Roldán (Murcia), within a gated and security control resort. Is near the beach, surrounded by services, parks, sports facilities and several Golf Courses.

The property will meet the highest standards and will be equipped with:

Private swimming pool preinstalled for heating system and with solar shower.

Kitchen completely furnished and equipped with oven, microwave, fridge, integrated dishwasher and extractor fan. Also, central wooden island.

Lighting: LED inside the property as well as in outdoor areas.

Lined wardrobes with drawers.

Fully fitted bathrooms with suspended toilet, shower screens, vanity unit, mirror with light and rainfall shower.

Summer kitchen in solarium.

Pre-installation for ducted air conditioning.

Parking space on the plot.

Roldan itself is a traditional town with all the local amenities you will need including Supermarkets, Restaurants, Bars, Health Clinic, Pharmacy, Police Station, Petrol Station, Mechanics, Dentists, Doctors and more.