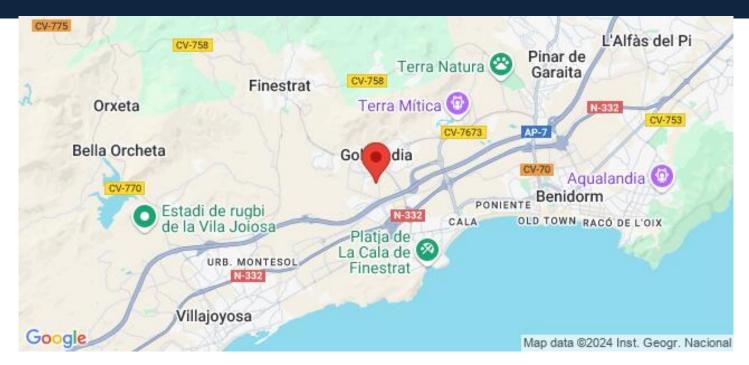

## Location

Finestrat, Costa Blanca North, Alicante

Finestrat - Sierra Cortina is a residential and natural area located in the province of Alicante, on the Costa Blanca in Spain. It is situated between the towns of Benidorm and Finestrat, offering a unique combination of natural beauty, tranquility, and proximity to urban amenities.

Finestrat - Sierra Cortina is known for its picturesque landscapes, with rolling hills, lush greenery, and panoramic views of the Mediterranean Sea. The area is characterized by its Mediterranean climate,...