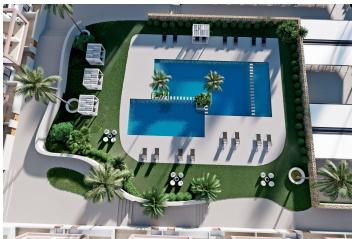

Bungalow in Finestrat - New build

FINESTRAT 389,900€ ID # N7126

 $86m^2$ 

- Swimming pool: Private
- Close To Schools
- Pre-installed air conditioning

### **Description**

RESIDENTIAL COMPLEX OF NEW CONSTRUCTION IN FINESTRAT

New construction residential complex in Finestrat located in one of the best areas to live on the Costa Blanca.

The new construction complex consists of 60 bungalows with 2 or 3 bedrooms and 2 bathrooms with access to the common areas and the pool. Some units also have a private pool.