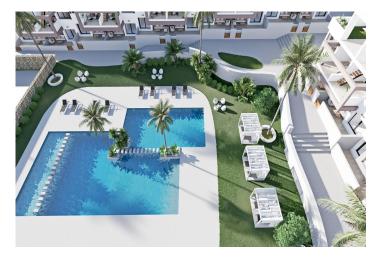

## **Description**

RESIDENTIAL COMPLEX OF NEW CONSTRUCTION IN FINESTRAT

New construction residential complex in Finestrat located in one of the best areas to live on the Costa Blanca.

The new construction complex consists of 60 bungalows with 2 or 3 bedrooms and 2 bathrooms with access to the common areas and the pool. Some units also have a private pool.

All bungalows have a parking space.

Some units have magnificent views of the sea and the Benidorm skyline.

Finestrat is located in the Marina Baixa region of the Costa Blanca, close to neighboring Benidorm and about 40 kilometers from the city of Alicante and the international airport.