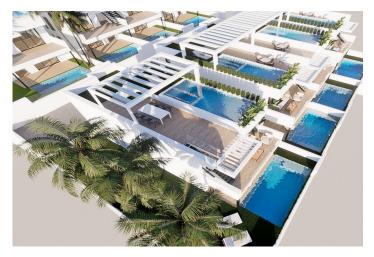

## **Description**

RESIDENTIAL COMPLEX OF NEW CONSTRUCTION IN FINESTRAT

New construction residential complex in Finestrat located in one of the best areas to live on the Costa Blanca.

The new construction complex consists of 60 bungalows with 2 or 3 bedrooms and 2 bathrooms with access to the common areas and the pool. Some units also have a private pool.

All bungalows have a parking space.

Some units have magnificent views of the sea and the Benidorm skyline.

Finestrat is located in the Marina Baixa region of the Costa Blanca, close to neighboring Benidorm and about 40 kilometers from the city of Alicante and the international airport.