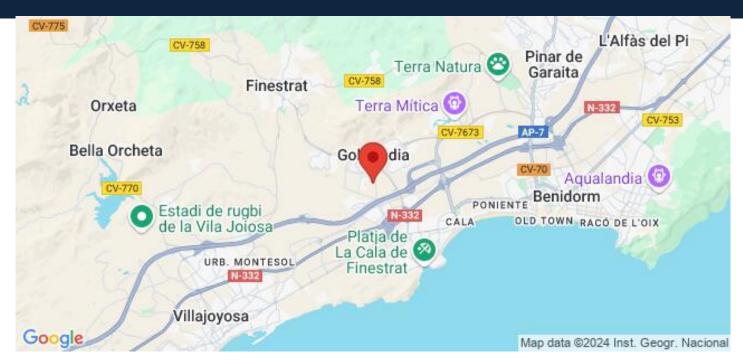

## Location

Finestrat, Costa Blanca North, Alicante

Finestrat - Sierra Cortina is a residential and natural area located in the province of Alicante, on the Costa Blanca in Spain. It is situated between the towns of Benidorm and Finestrat, offering a unique combination of natural beauty, tranquility, and proximity to urban amenities.

Finestrat - Sierra Cortina is known for its picturesque landscapes, with rolling hills, lush greenery, and panoramic views of the Mediterranean Sea. The area is characterized by its Mediterranean climate,...