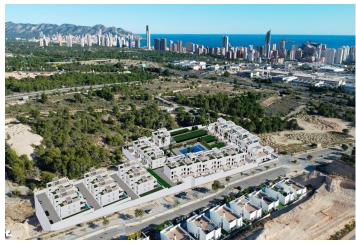

All bungalows have a parking space.

Some units have magnificent views of the sea and the Benidorm skyline.

Finestrat is located in the Marina Baixa region of the Costa Blanca, close to neighboring Benidorm and about 40 kilometers from the city of Alicante and the international airport.

Benidorm is only a five minute drive from the properties and offers all the services you may need, including shops, bars, restaurants, supermarkets, banks, pharmacies and several international private schools.

Near the beaches of Levante, Poniente and Cala de Finestrat, with more than 6 km in length that are among the best in Europe awarded by the European Union with Blue Flags.

All the leisure services such as the Aqua Natura, Terra Mítica, Terra Natura, Aqualandia and Mundomar theme parks, the Sierra Cortina and Villaitana golf courses, hiking and climbing in Puig Campana an incomparable natural setting or the enjoyment of water sports.