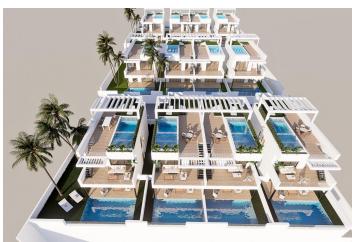

## **Description**

RESIDENTIAL COMPLEX OF NEW CONSTRUCTION IN FINESTRAT

New construction residential complex in Finestrat located in one of the best areas to live on the Costa Blanca.

The new construction complex consists of 60 bungalows with 2 or 3 bedrooms and 2 bathrooms with access to the common areas and the pool. Some units also have a private pool.

All bungalows have a parking space.

Some units have magnificent views of the sea and the Benidorm skyline.

Finestrat is located in the Marina Baixa region of the Costa Blanca, close to neighboring Benidorm and about 40 kilometers from the city of Alicante and the international airport.