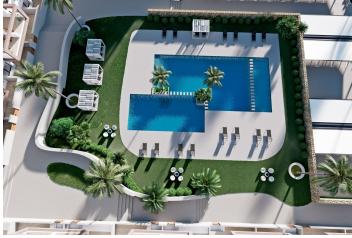

## **Description**

RESIDENTIAL COMPLEX OF NEW CONSTRUCTION IN FINESTRAT

New construction residential complex in Finestrat located in one of the best areas to live on the Costa Blanca.

The new construction complex consists of 60 bungalows with 2 or 3 bedrooms and 2 bathrooms with access to the common areas and the pool. Some units also have a private pool.

All bungalows have a parking space.

Some units have magnificent views of the sea and the Benidorm skyline.

Finestrat is located in the Marina Baixa region of the Costa Blanca, close to neighboring Benidorm and about 40 kilometers from the city of Alicante and the international airport.