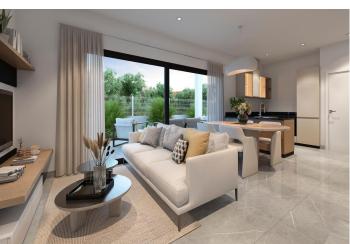

The rooms are comfortable and welcoming, with selected materials to create an ideal and unique environment. The villa comes with a kitchen with furniture with high quality finishes and modern design, equipped with an induction hob, extractor hood, oven, refrigerator, and pre-installation for a dishwasher.