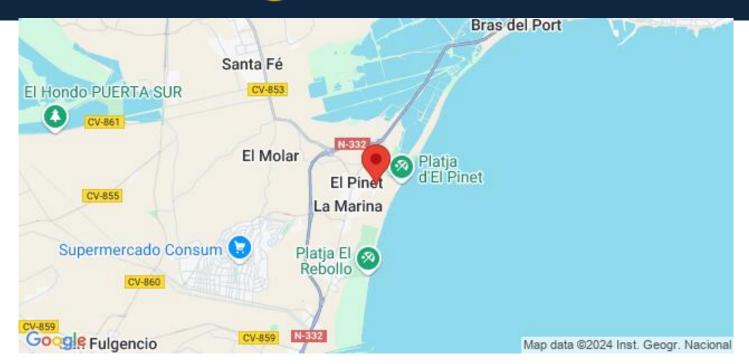

## Location

La Marina, Costa Blanca South, Alicante

La Marina

La Marina is a small coastal village which enjoys a typical Mediterranean climate, with cool sea breezes in summer and protection by surrounding mountains against the cold north winds in winter. The area averages nearly 3,000 hours of sunshine each year. La Marina is basically split into two distinct parts, the old coastal town and beach area with urbanisation La Marina.

The coastal part of the town has some fantastic sandy beaches, which even in the peak season are so big that...

M: contact@lexington-realty.com