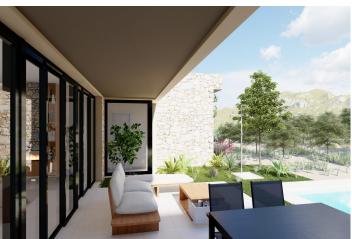

The day area has an open design, combining kitchen, dining room and living room in a large space with large windows that give access to the outdoor area with large terraces, the garden and the private pool.

The interior patio in the centre of the house represents the perfect integration of the architecture with the natural environment. The entire house includes high quality materials in the style of a traditional Spanish farmhouse with a modern touch; highlighting a high thermal and acoustic insulation and energy efficiency A, noble and natural materials, such as wood and natural stone, in combination with stucco, concrete and glass for a perfect integration in the natural environment.