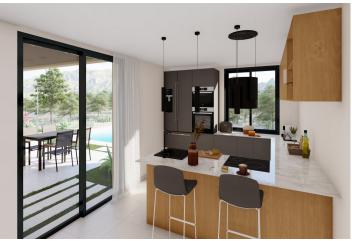

The day area has an open design, combining kitchen, dining room and living room in a large space with large windows that give access to the outdoor area with large terraces, the garden and the private pool.