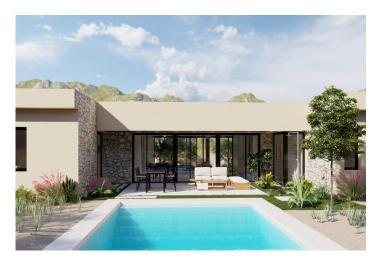

The day area has an open design, combining kitchen, dining room and living room in a large space with large windows that give access to the outdoor area with large terraces, the garden and the private pool.

In addition, it includes 2 parking spaces, a swimming pool and a customizable garden according to m2 and type of harvest.

A house that adapts to everyone and is highly sustainable in terms of water use, energy consumption (solar panels) and thermal insulation, among other things.