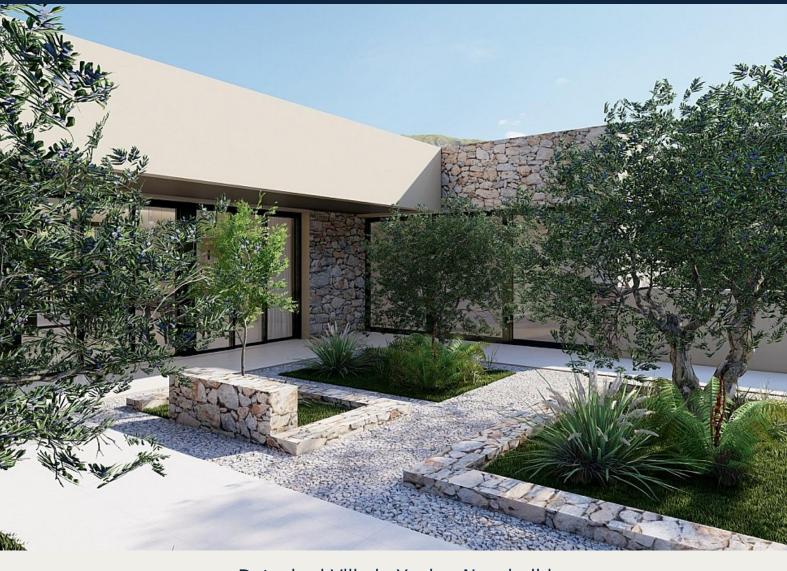

## **Description**

NEW BUILD VILLA IN YECLA, MURCIA

New Build exclusive luxury villa located within a beautiful vineyard in Yecla, Murcia.

The project offers modern farmhouse-style villas built on plots of 20,000 m2, with olive trees and a vineyard with a production of up to 10,000 kg of grapes, which makes it possible to produce your own wine.

Different distribution models are offered, although it is also possible to make a totally personalized design. The standard models present a spacious house on one floor with 6 bedrooms, 5 bathrooms, open spaces full of life, where the "interior" and the "exterior" merge perfectly and natural light dominates.

The interior patio in the centre of the house represents the perfect integration of the architecture with the natural environment. The entire house includes high quality materials in the style of a traditional Spanish farmhouse with a modern touch; highlighting a high thermal and acoustic insulation and energy efficiency A, noble and natural materials, such as wood and natural stone, in combination with stucco, concrete and glass for a perfect integration in the natural environment.