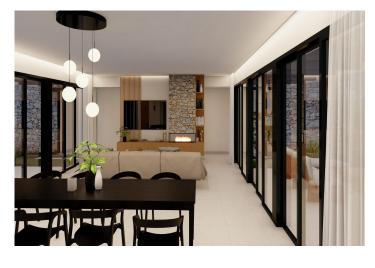

The day area has an open design, combining kitchen, dining room and living room in a large space with large windows that give access to the outdoor area with large terraces, the garden and the private pool.

The interior patio in the centre of the house represents the perfect integration of the architecture with the natural environment. The entire house includes high quality materials in the style of a traditional Spanish farmhouse with a modern touch; highlighting a high thermal and acoustic insulation and energy efficiency A, noble and natural materials, such as wood and natural stone, in combination with stucco, concrete and glass for a perfect integration in the natural environment.