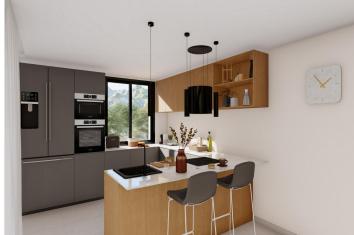

The day area has an open design, combining kitchen, dining room and living room in a large space with large windows that give access to the outdoor area with large terraces, the garden and the private pool.