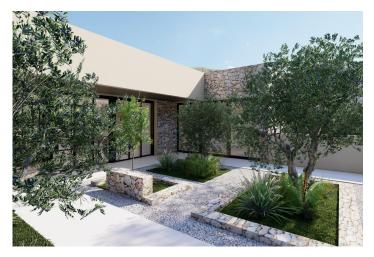

The interior patio in the centre of the house represents the perfect integration of the architecture with the natural environment. The entire house includes high quality materials in the style of a traditional Spanish farmhouse with a modern touch; highlighting a high thermal and acoustic insulation and energy efficiency A, noble and natural materials, such as wood and natural stone, in combination with stucco, concrete and glass for a perfect integration in the natural environment.

In addition, it includes 2 parking spaces, a swimming pool and a customizable garden according to m2 and type of harvest.

A house that adapts to everyone and is highly sustainable in terms of water use, energy consumption (solar panels) and thermal insulation, among other things.