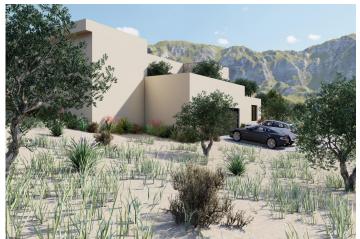

## **Description**

NEW BUILD VILLA IN YECLA, MURCIA

New Build exclusive luxury villa located within a beautiful vineyard in Yecla, Murcia.

The project offers modern farmhouse-style villas built on plots of 20,000 m2, with olive trees and a vineyard with a production of up to 10,000 kg of grapes, which makes it possible to produce your own wine.

Different distribution models are offered, although it is also possible to make a totally personalized design. The standard models present a spacious house on one floor with 6 bedrooms, 5 bathrooms, open spaces full of life, where the "interior" and the "exterior" merge perfectly and natural light dominates.

A unique location with a lot of privacy that allows you to be in direct contact with nature and enjoy a healthy and eco-sustainable lifestyle, but only 15 minutes by car from the centre of Yecla.

One of the most important cities in the province of Murcia, which has all the necessary services for day to day life, as well as a wide cultural and gastronomic offer. It is the ideal environment for hikers, mountain bikers and other outdoor enthusiasts. The area is very well connected by road, being able to reach Murcia and Alicante in just over 1 hour.