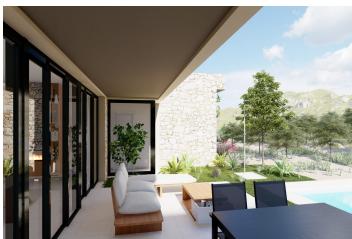

The day area has an open design, combining kitchen, dining room and living room in a large space with large windows that give access to the outdoor area with large terraces, the garden and the private pool.

In addition, it includes 2 parking spaces, a swimming pool and a customizable garden according to m2 and type of harvest.

A house that adapts to everyone and is highly sustainable in terms of water use, energy consumption (solar panels) and thermal insulation, among other things.