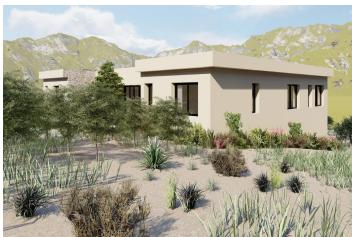

## **Description**

NEW BUILD VILLA IN YECLA, MURCIA

New Build exclusive luxury villa located within a beautiful vineyard in Yecla, Murcia.

The project offers modern farmhouse-style villas built on plots of 20,000 m2, with olive trees and a vineyard with a production of up to 10,000 kg of grapes, which makes it possible to produce your own wine.

Different distribution models are offered, although it is also possible to make a totally personalized design. The standard models present a spacious house on one floor with 6 bedrooms, 5 bathrooms, open spaces full of life, where the "interior" and the "exterior" merge perfectly and natural light dominates.

The day area has an open design, combining kitchen, dining room and living room in a large space with large windows that give access to the outdoor area with large terraces, the garden and the private pool.