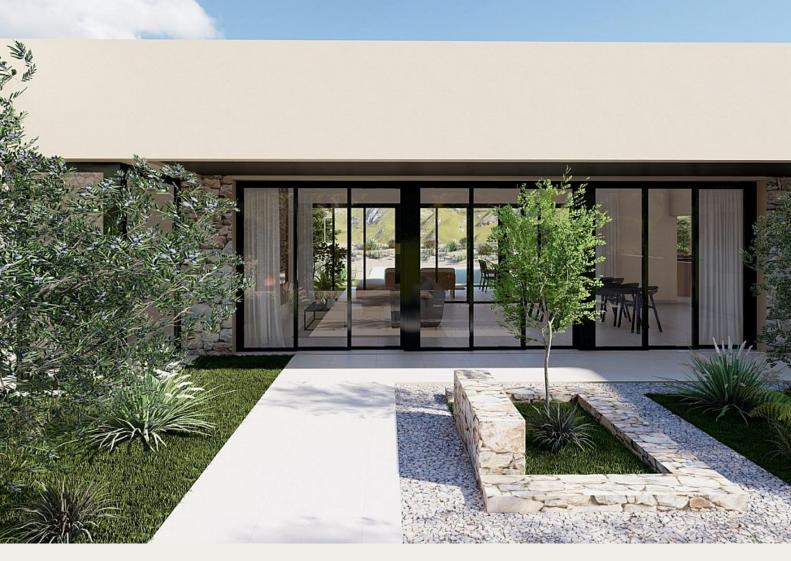

The day area has an open design, combining kitchen, dining room and living room in a large space with large windows that give access to the outdoor area with large terraces, the garden and the private pool.

The interior patio in the centre of the house represents the perfect integration of the architecture with the natural environment. The entire house includes high quality materials in the style of a traditional Spanish farmhouse with a modern touch; highlighting a high thermal and acoustic insulation and energy efficiency A, noble and natural materials, such as wood and natural stone, in combination with stucco, concrete and glass for a perfect integration in the natural environment.