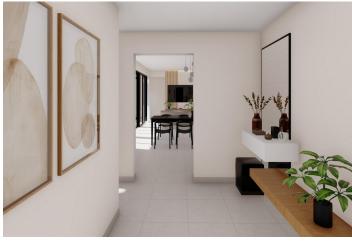

The day area has an open design, combining kitchen, dining room and living room in a large space with large windows that give access to the outdoor area with large terraces, the garden and the private pool.

The interior patio in the centre of the house represents the perfect integration of the architecture with the natural environment. The entire house includes high quality materials in the style of a traditional Spanish farmhouse with a modern touch; highlighting a high thermal and acoustic insulation and energy efficiency A, noble and natural materials, such as wood and natural stone, in combination with stucco, concrete and glass for a perfect integration in the natural environment.