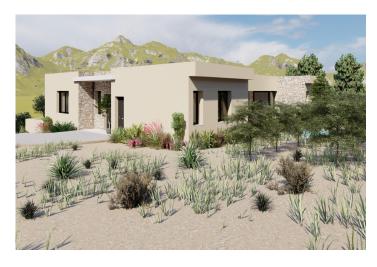

Different distribution models are offered, although it is also possible to make a totally personalized design. The standard models present a spacious house on one floor with 6 bedrooms, 5 bathrooms, open spaces full of life, where the "interior" and the "exterior" merge perfectly and natural light dominates.

The day area has an open design, combining kitchen, dining room and living room in a large space with large windows that give access to the outdoor area with large terraces, the garden and the private pool.

The interior patio in the centre of the house represents the perfect integration of the architecture with the natural environment. The entire house includes high quality materials in the style of a traditional Spanish farmhouse with a modern touch; highlighting a high thermal and acoustic insulation and energy efficiency A, noble and natural materials, such as wood and natural stone, in combination with stucco, concrete and glass for a perfect integration in the natural environment.