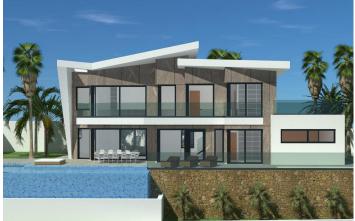

# CALPE1,400,000€ID # N7273 $\widehat{\ }$ 306m² $\widehat{\ }$ 4 $\widehat{\ }$ $\widehat{\ }$ 5 $\widehat{\ }$ 854m² $\widehat{\ }$ $\widehat{\ }$ $\widehat{\ }$ $\cdot$ Swimming pool: Private $\cdot$ Lift $\cdot$ Pre-installed air conditioning

#### Description

NEW BUILD LUXURY VILLA WITH SEA VIEWS IN CALPE

New Built residential of 4 Luxury villas in Calpe.

New Build Luxury villas built on 2 levels and has 4 bedrooms, 5 bathrooms, open plan kitchen with the lounge area, fitted wardrobes, private garden with the pool, double garage.