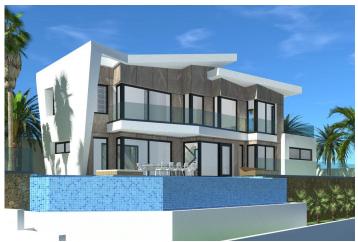

# CALPE1,400,000€ID # N7273 $\widehat{\ }$ 306m² $\widehat{\ }$ 4 $\widehat{\ }$ $\widehat{\ }$ 5 $\widehat{\ }$ 854m² $\widehat{\ }$ $\widehat{\ }$ $\widehat{\ }$ $\cdot$ Swimming pool: Private $\cdot$ Lift $\cdot$ Pre-installed air conditioning

#### Description

NEW BUILD LUXURY VILLA WITH SEA VIEWS IN CALPE

New Built residential of 4 Luxury villas in Calpe.

New Build Luxury villas built on 2 levels and has 4 bedrooms, 5 bathrooms, open plan kitchen with the lounge area, fitted wardrobes, private garden with the pool, double garage.