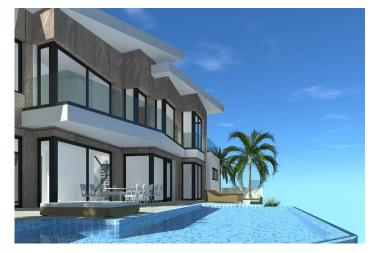

# CALPE1,400,000€ID # N7273 $\widehat{\ }$ 306m² $\widehat{\ }$ 4 $\widehat{\ }$ $\widehat{\ }$ 5 $\widehat{\ }$ 854m² $\widehat{\ }$ $\widehat{\ }$ $\widehat{\ }$ $\cdot$ Swimming pool: Private $\cdot$ Lift $\cdot$ Pre-installed air conditioning

#### Description

NEW BUILD LUXURY VILLA WITH SEA VIEWS IN CALPE

New Built residential of 4 Luxury villas in Calpe.

New Build Luxury villas built on 2 levels and has 4 bedrooms, 5 bathrooms, open plan kitchen with the lounge area, fitted wardrobes, private garden with the pool, double garage.