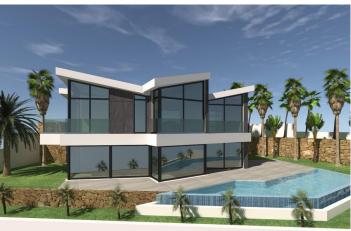

#### Description

NEW BUILD LUXURY VILLA WITH SEA VIEWS IN CALPE

New Built residential of 4 Luxury villas in Calpe.

New Build Luxury villas built on 2 levels and has 4 bedrooms, 5 bathrooms, open plan kitchen with the lounge area, fitted wardrobes, private garden with the pool, double garage.

Located in the urbanization Maryvilla in Calpe, a short distance from the beach and all the necessary services.

Calpe, one of the towns of La Marina Alta, lies on the northern coast of the province of Alicante, surrounded by the towns of Altea, Benidorm, Teulada-Moraira, Benissa.