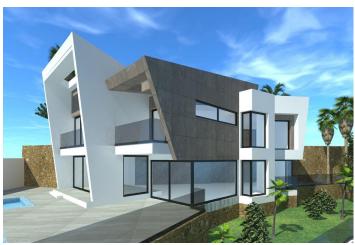

#### Description

NEW BUILD LUXURY VILLA WITH SEA VIEWS IN CALPE

New Built residential of 4 Luxury villas in Calpe.

New Build Luxury villas built on 2 levels and has 4 bedrooms, 5 bathrooms, open plan kitchen with the lounge area, fitted wardrobes, private garden with the pool, double garage.

Located in the urbanization Maryvilla in Calpe, a short distance from the beach and all the necessary services.

Calpe, one of the towns of La Marina Alta, lies on the northern coast of the province of Alicante, surrounded by the towns of Altea, Benidorm, Teulada-Moraira, Benissa.