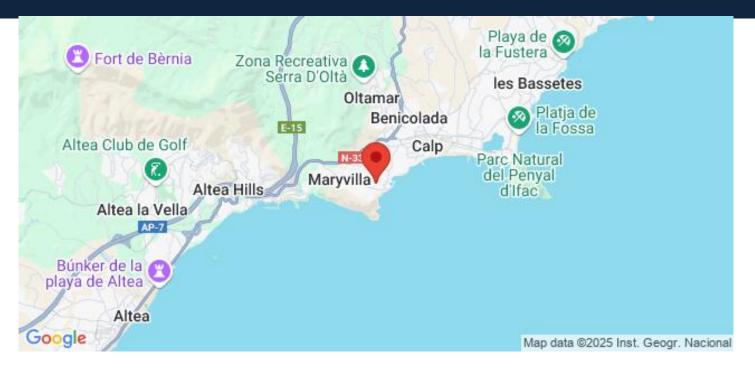

Located in the urbanization Maryvilla in Calpe, a short distance from the beach and all the necessary services.

Calpe, one of the towns of La Marina Alta, lies on the northern coast of the province of Alicante, surrounded by the towns of Altea, Benidorm, Teulada-Moraira, Benissa.

#### Location

Calpe, Costa Blanca North, Alicante

Calpe is a picturesque coastal town located in the province of Alicante, on the Costa Blanca in Spain. Known for its stunning beaches, iconic rock formation, and rich history, Calpe is a popular tourist destination that offers a diverse range of attractions and activities.

One of the most distinctive features of Calpe is the Peñón de Ifach, a massive rock formation that juts out into the sea. Rising to a height of 332 meters, it is the symbol of Calpe and a designated nature...