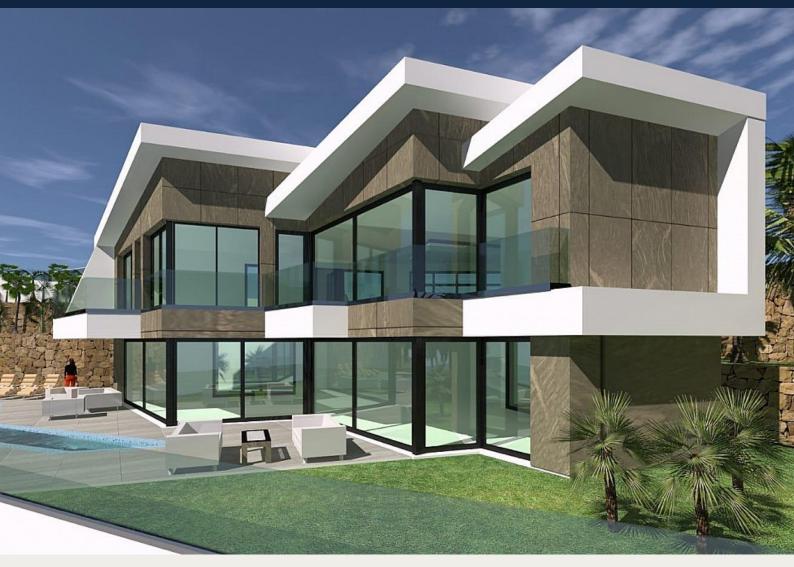

# CALPE1,400,000€ID # N7273 $\widehat{\ }$ 306m² $\widehat{\ }$ 4 $\widehat{\ }$ $\widehat{\ }$ 5 $\widehat{\ }$ 854m² $\widehat{\ }$ $\widehat{\ }$ $\widehat{\ }$ $\cdot$ Swimming pool: Private $\cdot$ Lift $\cdot$ Pre-installed air conditioning

#### Description

NEW BUILD LUXURY VILLA WITH SEA VIEWS IN CALPE

New Built residential of 4 Luxury villas in Calpe.

New Build Luxury villas built on 2 levels and has 4 bedrooms, 5 bathrooms, open plan kitchen with the lounge area, fitted wardrobes, private garden with the pool, double garage.