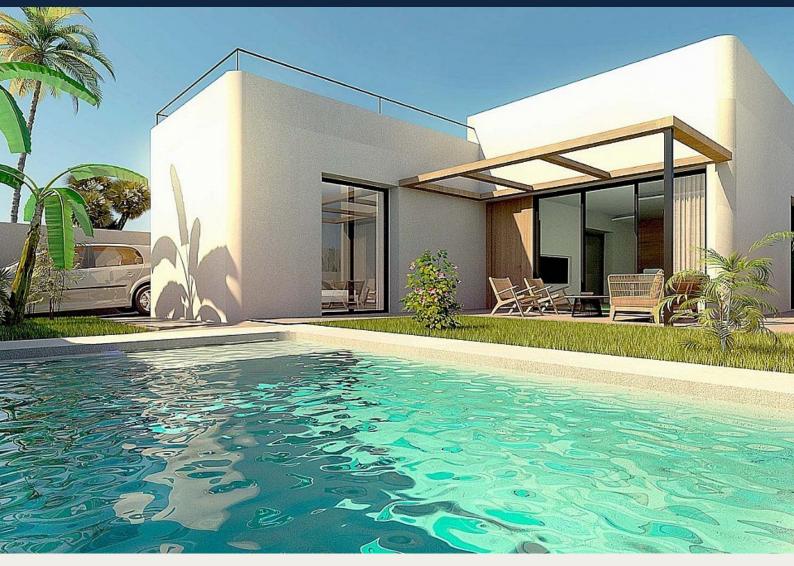

# Detached Villa in Rojales - New build

| ROJALES                                                                         | 475,               | 000€        |                           | ID # N7280 |
|---------------------------------------------------------------------------------|--------------------|-------------|---------------------------|------------|
| 159m²                                                                           |                    | 2<br>2      | <b>3</b> 07m <sup>2</sup> | ₩<br>₩     |
| <ul><li>Swimming pool: Private</li><li>Pre-installed air conditioning</li></ul> | • Close To Schools | Roof terrac | • Near to golf            | • Basement |

## Description

NEW BUILD VILLAS IN ROJALES

New Build exclusive residential with only 4 independent villas, located next to the La Marquesa Golf course in Rojales.

Villa is distributed on a single main floor, with 2 large bedrooms, 2 bathrooms, and a kitchen integrated into the bright living room that gives access to the garden and pool area.