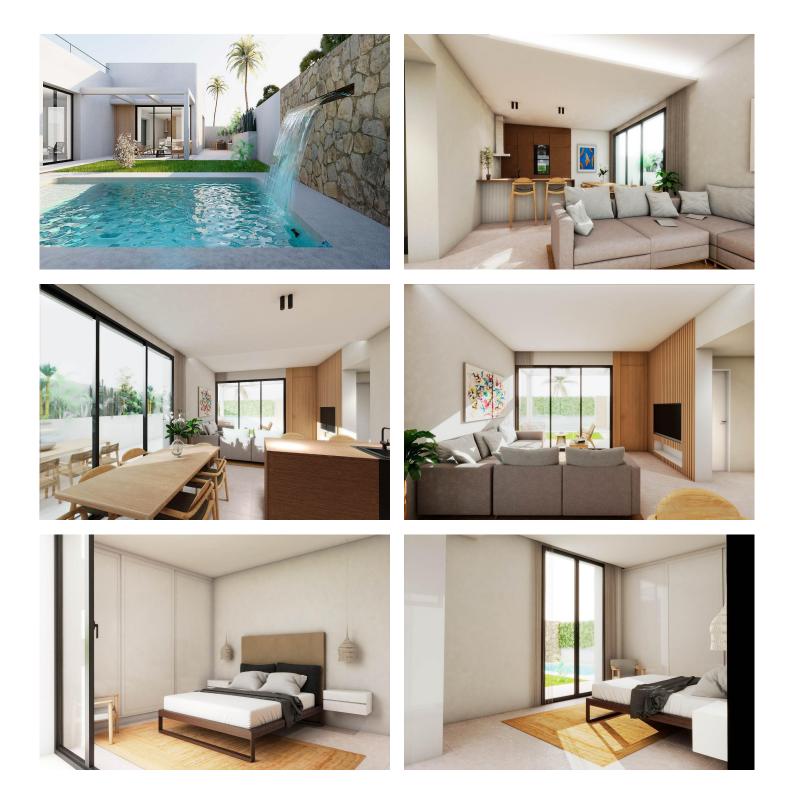

## Description

NEW BUILD VILLAS IN ROJALES

New Build exclusive residential with only 4 independent villas, located next to the La Marquesa Golf course in Rojales.

Villa is distributed on a single main floor, with 2 large bedrooms, 2 bathrooms, and a kitchen integrated into the bright living room that gives access to the garden and pool area.

The villas also have a 60-meter solarium, finished with artificial grass and glass balustrade, fabulous basement that the homes have, measuring more than 80 meters, which has a laundry room and two English patios that provide light and natural ventilation.