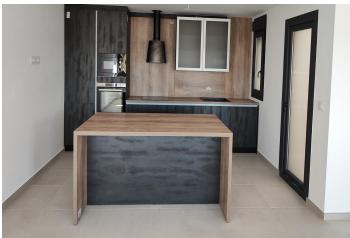

Modern apartments with open plan kitchen with spacious and bright living-dining room with access to a large terrace. Modern penthouses has private solarium.

An options underground parking space and storage room at an extra cost.