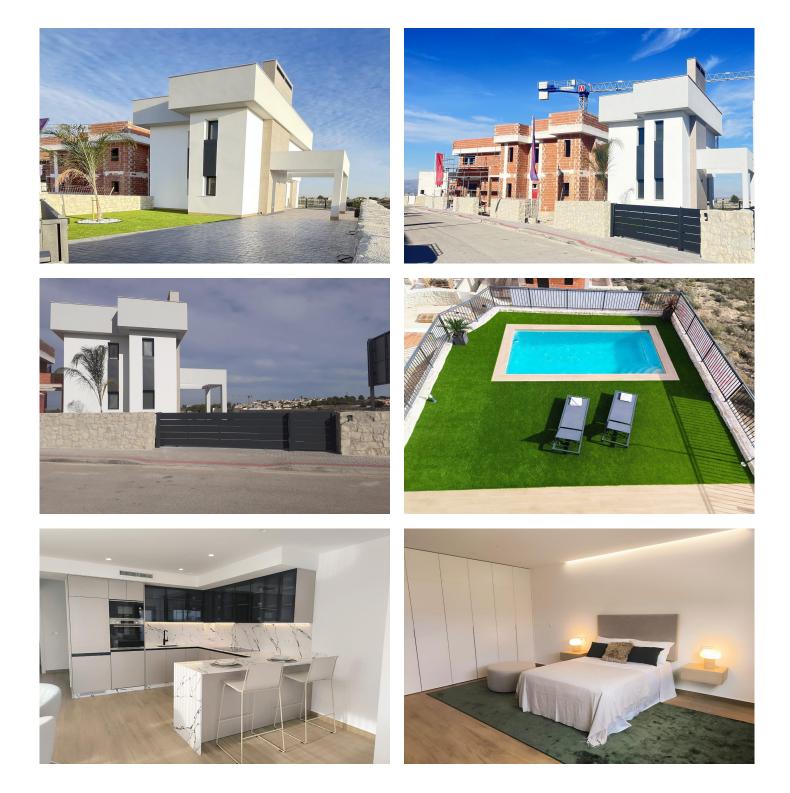

### Description

NEW BUILD SEMI-DETACHED VILLAS IN LA FINCA GOLF

New Build residential of 8 detached and semi-detached villas in La Finca Golf, Algorfa.

Modern properties consist 2 bedrooms, 2 bathrooms, open plan kitchen, the living room with open views to the terrace, semi/basement, solarium, private garden with the parking.

An options private pool at an extra cost.

These properties have a day floor, night floor, and semi-basement floor, very versatile that will adapt completely to your needs; as well as solarium and covered and uncovered terraces, with views of the entire region of the Vega Baja del Río Segura.