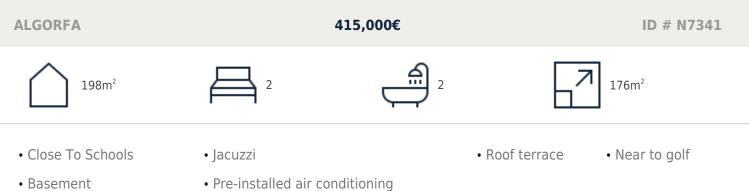

### Description

NEW BUILD SEMI-DETACHED VILLAS IN LA FINCA GOLF

New Build residential of 8 detached and semi-detached villas in La Finca Golf, Algorfa.

Modern properties consist 2 bedrooms, 2 bathrooms, open plan kitchen, the living room with open views to the terrace, semi/basement, solarium, private garden with the parking.

An options private pool at an extra cost.

These properties have a day floor, night floor, and semi-basement floor, very versatile that will adapt completely to your needs; as well as solarium and covered and uncovered terraces, with views of the entire region of the Vega Baja del Río Segura.