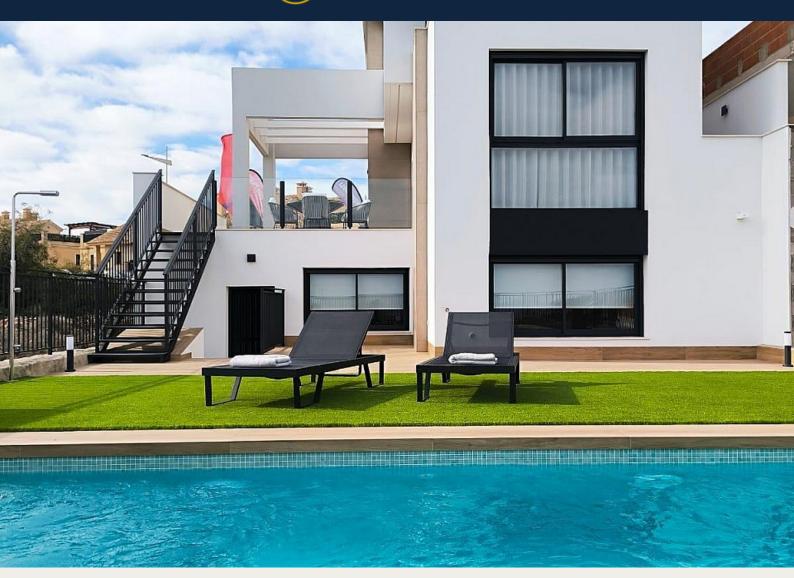

### Description

NEW BUILD SEMI-DETACHED VILLAS IN LA FINCA GOLF

New Build residential of 8 detached and semi-detached villas in La Finca Golf, Algorfa.

Modern properties consist 2 bedrooms, 2 bathrooms, open plan kitchen, the living room with open views to the terrace, semi/basement, solarium, private garden with the parking.

An options private pool at an extra cost.

These properties have a day floor, night floor, and semi-basement floor, very versatile that will adapt completely to your needs; as well as solarium and covered and uncovered terraces, with views of the entire region of the Vega Baja del Río Segura.