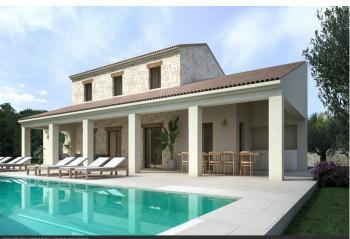

## **Description**

Newly built villa in Teulada with mountain views

On the ground floor we find a large living-dining area and open plan kitchen, master bedroom with walking wardrobe and bathroom, front terrace with access to the pool.

On the first floor is 3 bedrooms with fitted wardrobes, 3 bathrooms en suite.

As well here you have basement of 81m2 with wine celler.

Villa will be build using high quality materials.

The kitchen will be chosen by the client, kitchen cabinets, worktop and appliances.

Air conditioning with climate control system (condense) in the living rooms and bedrooms. Mitsubishi brand.

The swimming pool will be built with an outdoor shower (hot/cold water connection).

Automatic entrance gate for the cars with remote control and automatic pedestrian door.