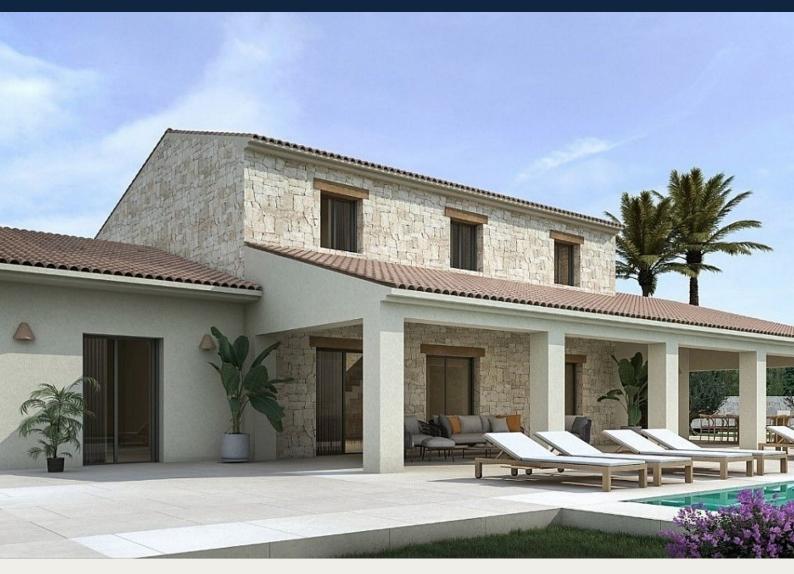

## **Description**

Newly built villa in Teulada with mountain views

On the ground floor we find a large living-dining area and open plan kitchen, master bedroom with walking wardrobe and bathroom, front terrace with access to the pool.

On the first floor is 3 bedrooms with fitted wardrobes, 3 bathrooms en suite.

As well here you have basement of 81m2 with wine celler.

Villa will be build using high quality materials.

The kitchen will be chosen by the client, kitchen cabinets, worktop and appliances.

Air conditioning with climate control system (condense) in the living rooms and bedrooms. Mitsubishi brand.

The swimming pool will be built with an outdoor shower (hot/cold water connection).

Automatic entrance gate for the cars with remote control and automatic pedestrian door.

Garden to be chosen by the client.

Moraira is a small town with with good restaurants, bars and plenty of supermarkets around.

There is a very pleasant beach right next to town that is great for families.