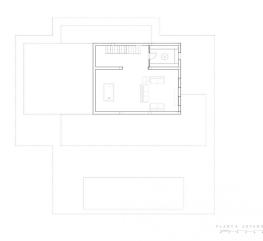

## Lexington Realty

PLANTA BAJA

| Superficies  | Construidas |
|--------------|-------------|
| Pianta Baja  |             |
| Viviendo     | 168.35 m2   |
| Porche 1     | 23.84 m2    |
| Parche 2     | 77.07 m2    |
| Terraza      | 147.05 m2   |
| Piscina      | 48.00 m2    |
| Acero        | 43.63 m2    |
| Pionto Alto  |             |
| Vivienda     | 97.00 m2    |
| Pionto Sóton | 0           |
| Vivienda     | 81.54 m2    |
| Bodeoo       | 12.60 m2    |

On the first floor is 3 bedrooms with fitted wardrobes, 3 bathrooms en suite.

As well here you have basement of 81m2 with wine celler.

Villa will be build using high quality materials.

The kitchen will be chosen by the client, kitchen cabinets, worktop and appliances.