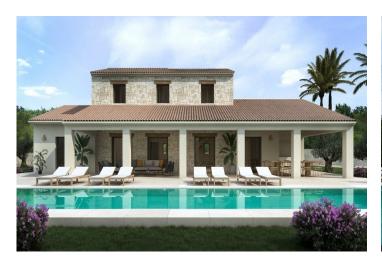

## **Description**

Newly built villa in Teulada with mountain views

On the ground floor we find a large living-dining area and open plan kitchen, master bedroom with walking wardrobe and bathroom, front terrace with access to the pool.

On the first floor is 3 bedrooms with fitted wardrobes, 3 bathrooms en suite.

As well here you have basement of 81m2 with wine celler.

Villa will be build using high quality materials.

The kitchen will be chosen by the client, kitchen cabinets, worktop and appliances.

Air conditioning with climate control system (condense) in the living rooms and bedrooms. Mitsubishi brand.

The swimming pool will be built with an outdoor shower (hot/cold water connection).

Automatic entrance gate for the cars with remote control and automatic pedestrian door.