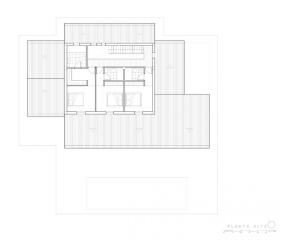

## Lexington Realty

PLANTA BAJA

| Superficies  | Construidas |
|--------------|-------------|
| Pianta Baja  |             |
| Viviendo     | 168.35 m2   |
| Porche 1     | 23.84 m2    |
| Parche 2     | 77.07 m2    |
| Terraza      | 147.05 m2   |
| Piscina      | 48.00 m2    |
| Acero        | 43.63 m2    |
| Pionto Alto  |             |
| Vivienda     | 97.00 m2    |
| Pionto Sóton | 0           |
| Vivienda     | 81.54 m2    |
| Bodeoo       | 12.60 m2    |

On the first floor is 3 bedrooms with fitted wardrobes, 3 bathrooms en suite.

As well here you have basement of 81m2 with wine celler.

Villa will be build using high quality materials.

The kitchen will be chosen by the client, kitchen cabinets, worktop and appliances.