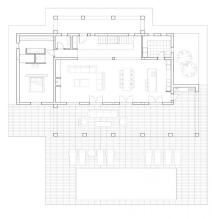

## Lexington Realty

PLANTA BAJA

| Superficies  | Construidas |
|--------------|-------------|
| Pianta Baja  |             |
| Viviendo     | 168.35 m2   |
| Porche 1     | 23.84 m2    |
| Parche 2     | 77.07 m2    |
| Terraza      | 147.05 m2   |
| Piscina      | 48.00 m2    |
| Acero        | 43.63 m2    |
| Pionto Alto  |             |
| Vivienda     | 97.00 m2    |
| Pionto Sóton | 0           |
| Vivienda     | 81.54 m2    |
| Bodeoo       | 12.60 m2    |

## **Description**

Newly built villa in Teulada with mountain views

On the ground floor we find a large living-dining area and open plan kitchen, master bedroom with walking wardrobe and bathroom, front terrace with access to the pool.