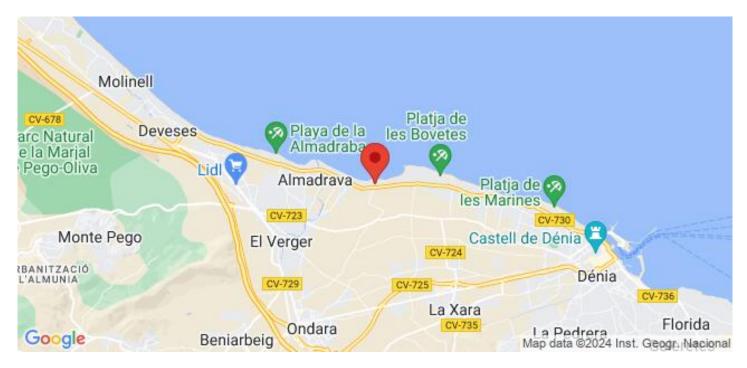

### Location

Denia, Costa Blanca North, Alicante

Denia is a vibrant coastal town located on the Costa Blanca in the province of Alicante, Spain. Situated between the cities of Valencia and Alicante, Denia is known for its beautiful beaches, historic charm, and a wide range of cultural and leisure activities.

One of the main attractions of Denia is its stunning coastline, which stretches for approximately 20 kilometers. The town boasts a variety of sandy beaches, such as Les Marines, Les Deveses, and La Almadrava, where visitors can relax,...