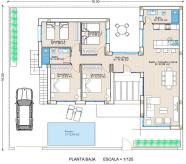

#### VIVIENDA Nº 4 Sup. Parcela 236.00 M2 Sup. Construida 138.62 M2 Sup. Solainan 127.50 M2 Sup. Piscina 12.50 M2

#### Description

NEW BUILD SEMI-DETACHED VILLAS IN TORRE-PACHECO

New Build semi detached villas in Torre Pacheco.

Modern detached one level villas with 2, 3 or 4 bedrooms and 2 bathrooms., open plan kitchen with the living/dining area. Each property has its own private pool, solarium with summer kitchen.