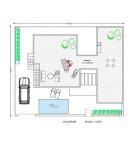

#### VIVIENDA Nº 4 Sup. Parcela 236.00 M2 Sup. Construida 138.62 M2 Sup. Solainan 127.50 M2 Sup. Piscina 12.50 M2