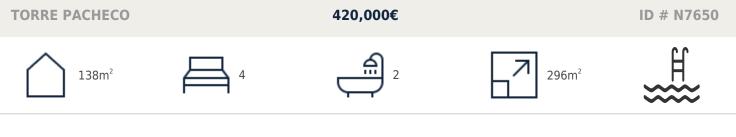

#### VIVIENDA Nº 4 Sup. Parcela 236.00 M2 Sup. Construida 138.62 M2 Sup. Solainan 127.50 M2 Sup. Piscina 12.50 M2