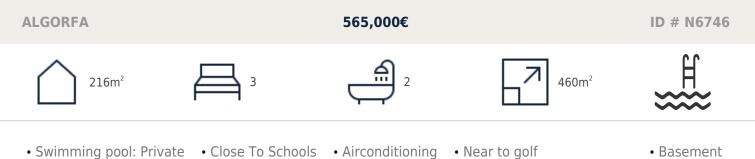

New Build semi-detached villas with 3 bedrooms, 2 bathrooms, an open plan fitted kitchen with dining area, a spacious lounge area with patio doors leading out into the garden with swimming pool and off road parking, semi finished basement.