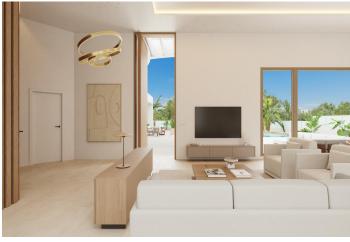

## **Description**

NEW BUILD VILLA IN LAS FILIPINAS

New Build Luxury villa in Las Filipinas, Villamartin.

Villa build on the plot of 1500m2, has 5 bedrooms, 3 bathrooms, guest toilet, open plan kitchen with living area, private solarium, basement, private garden with the pool and double garage..

Modern finishes and a design that combines comfort with modern aesthetics.

Completion set for June 2025.

Villa located in one of the new areas of Orihuela Costa, close to Villamartin Plaza and the Villamartin golf course, where you will find numerous bars and restaurants, supermarkets, banks, a taxi rank and the local bus stop.