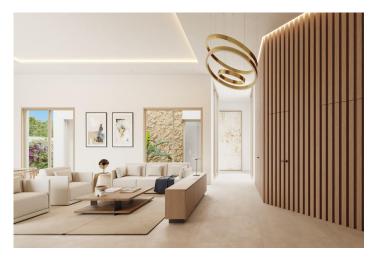

## **Description**

NEW BUILD VILLA IN LAS FILIPINAS

New Build Luxury villa in Las Filipinas, Villamartin.

Villa build on the plot of 1500m2, has 5 bedrooms, 3 bathrooms, guest toilet, open plan kitchen with living area, private solarium, basement, private garden with the pool and double garage..

Modern finishes and a design that combines comfort with modern aesthetics.

Completion set for June 2025.

Villa located in one of the new areas of Orihuela Costa, close to Villamartin Plaza and the Villamartin golf course, where you will find numerous bars and restaurants, supermarkets, banks, a taxi rank and the local bus stop.