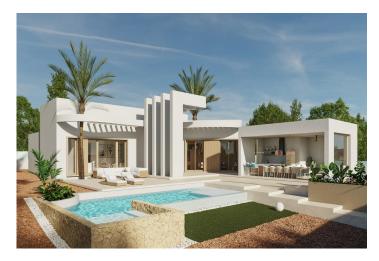

## **Description**

NEW BUILD VILLA IN LAS FILIPINAS

New Build Luxury villa in Las Filipinas, Villamartin.

Villa build on the plot of 1500m2, has 5 bedrooms, 3 bathrooms, guest toilet, open plan kitchen with living area, private solarium, basement, private garden with the pool and double garage..

Modern finishes and a design that combines comfort with modern aesthetics.

Completion set for June 2025.

Villa located in one of the new areas of Orihuela Costa, close to Villamartin Plaza and the Villamartin golf course, where you will find numerous bars and restaurants, supermarkets, banks, a taxi rank and the local bus stop.