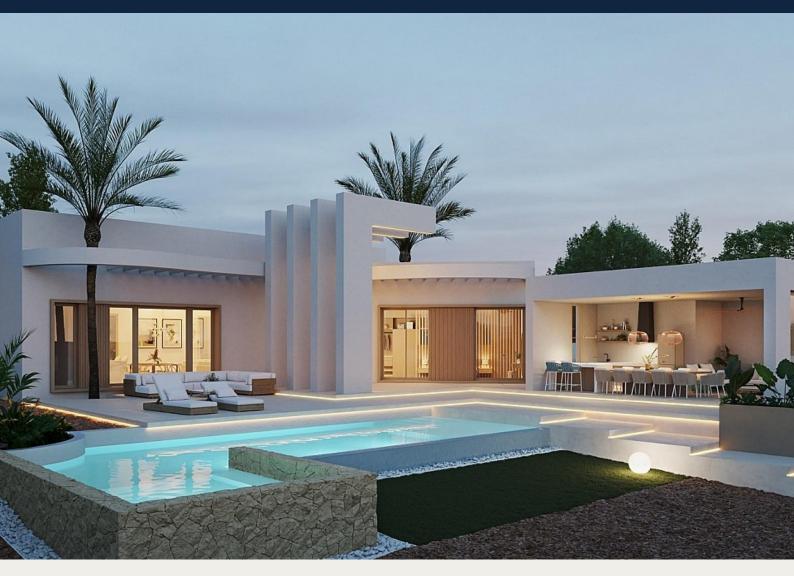

## **Description**

NEW BUILD VILLA IN LAS FILIPINAS

New Build Luxury villa in Las Filipinas, Villamartin.

Villa build on the plot of 1500m2, has 5 bedrooms, 3 bathrooms, guest toilet, open plan kitchen with living area, private solarium, basement, private garden with the pool and double garage..

Modern finishes and a design that combines comfort with modern aesthetics.

Completion set for June 2025.

Villa located in one of the new areas of Orihuela Costa, close to Villamartin Plaza and the Villamartin golf course, where you will find numerous bars and restaurants, supermarkets, banks, a taxi rank and the local bus stop.