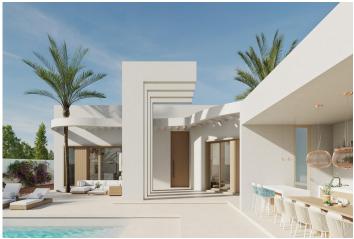

## **Description**

NEW BUILD VILLA IN LAS FILIPINAS

New Build Luxury villa in Las Filipinas, Villamartin.

Villa build on the plot of 1500m2, has 5 bedrooms, 3 bathrooms, guest toilet, open plan kitchen with living area, private solarium, basement, private garden with the pool and double garage..

Modern finishes and a design that combines comfort with modern aesthetics.

Completion set for June 2025.

Villa located in one of the new areas of Orihuela Costa, close to Villamartin Plaza and the Villamartin golf course, where you will find numerous bars and restaurants, supermarkets, banks, a taxi rank and the local bus stop.