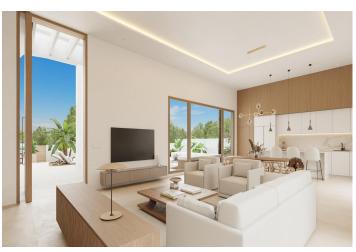

## **Description**

NEW BUILD VILLA IN LAS FILIPINAS

New Build Luxury villa in Las Filipinas, Villamartin.

Villa build on the plot of 1500m2, has 5 bedrooms, 3 bathrooms, guest toilet, open plan kitchen with living area, private solarium, basement, private garden with the pool and double garage..

Modern finishes and a design that combines comfort with modern aesthetics.

Completion set for June 2025.

Villa located in one of the new areas of Orihuela Costa, close to Villamartin Plaza and the Villamartin golf course, where you will find numerous bars and restaurants, supermarkets, banks, a taxi rank and the local bus stop.