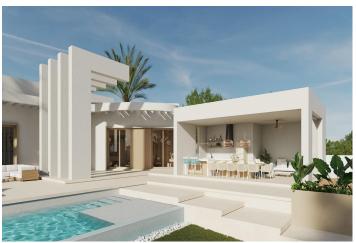

## **Description**

NEW BUILD VILLA IN LAS FILIPINAS

New Build Luxury villa in Las Filipinas, Villamartin.

Villa build on the plot of 1500m2, has 5 bedrooms, 3 bathrooms, guest toilet, open plan kitchen with living area, private solarium, basement, private garden with the pool and double garage..

Modern finishes and a design that combines comfort with modern aesthetics.

Completion set for June 2025.

Villa located in one of the new areas of Orihuela Costa, close to Villamartin Plaza and the Villamartin golf course, where you will find numerous bars and restaurants, supermarkets, banks, a taxi rank and the local bus stop.