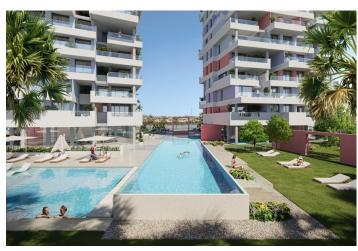

Complete installation of ducted air conditioning, with pump of cold and heat, by aerothermal control thermostat in living room.

Large common areas with gardens, swimming pool, paddle tennis, children's area. On 11th floor of tower 1: infinity pool, sauna, gym and chill area out with sea views.