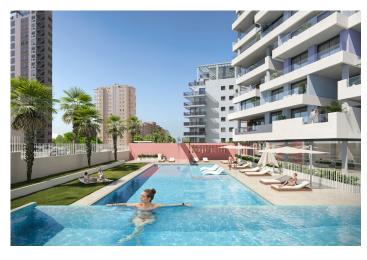

Complete installation of ducted air conditioning, with pump of cold and heat, by aerothermal control thermostat in living room.

Large common areas with gardens, swimming pool, paddle tennis, children's area. On 11th floor of tower 1: infinity pool, sauna, gym and chill area out with sea views.