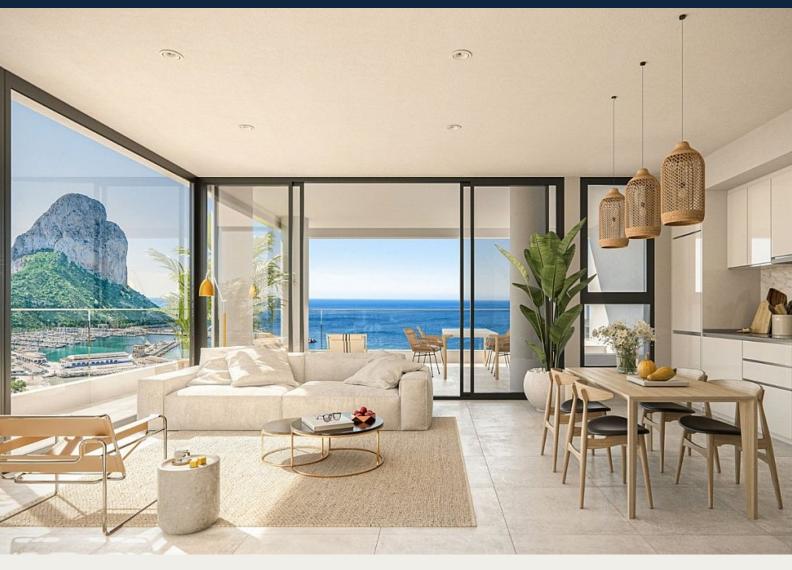

## **Description**

NEW BUILD APARTMENTS WITH THE SEA VIEWS IN CALPE

New Build residential complex of 1, 2 and 3 bedrooms apartments with large terraces in Calpe.

Two towers of 18 floors with beautiful apartments with views of the sea and the salt lake of Calpe.

Complete installation of ducted air conditioning, with pump of cold and heat, by aerothermal control thermostat in living room.

Large common areas with gardens, swimming pool, paddle tennis, children's area. On 11th floor of tower 1: infinity pool, sauna, gym and chill area out with sea views.