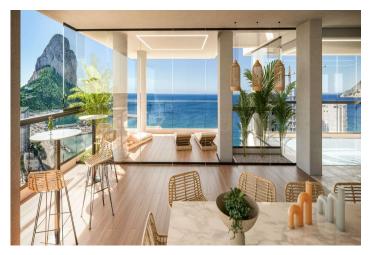

## **Description**

NEW BUILD APARTMENTS WITH THE SEA VIEWS IN CALPE

New Build residential complex of 1, 2 and 3 bedrooms apartments with large terraces in Calpe.

Two towers of 18 floors with beautiful apartments with views of the sea and the salt lake of Calpe.

Complete installation of ducted air conditioning, with pump of cold and heat, by aerothermal control thermostat in living room.

Large common areas with gardens, swimming pool, paddle tennis, children's area. On 11th floor of tower 1: infinity pool, sauna, gym and chill area out with sea views.