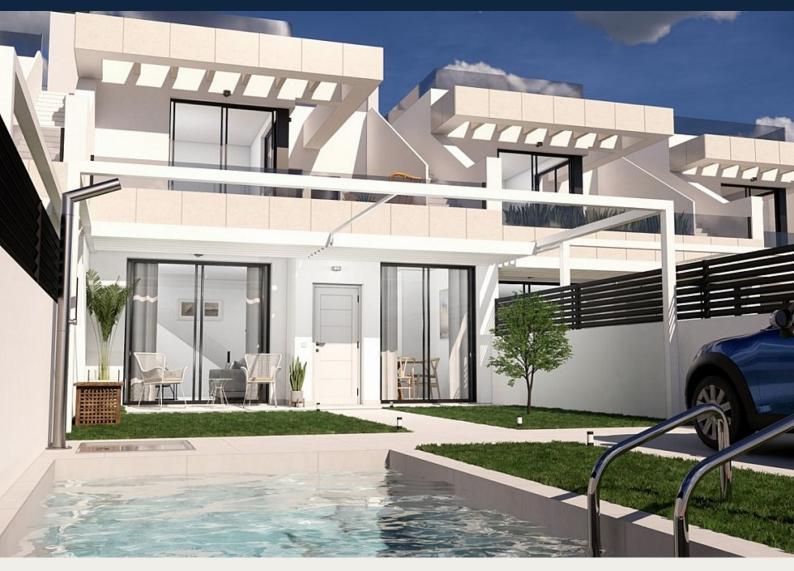

## Townhouse in Rojales - New build

| ROJALES          | 328,900€     |                        | ID # N6695        |
|------------------|--------------|------------------------|-------------------|
| 110m²            | 3            | 2<br>2                 | 131m <sup>2</sup> |
| Close To Schools | Roof terrace | • Pre-installed air co | onditioning       |

#### Description

NEW BUILD TOWNHOUSES IN ROJALES

New Build modern townhouses in Rojales.

Townhouses has 3 bedrooms, 2 bathrooms, open plan kitchen, living room with direct access to the terrace, parking space.

An options for a solarium and a private pool at an extra cost.

There a 3 golf courses nearby and the blue flag beaches are just a short 10 minute drive away.

Rojales it is a lovely village with all services such as supermarkets, pharmacies, banks, restaurants and natural park located very close to the villas.