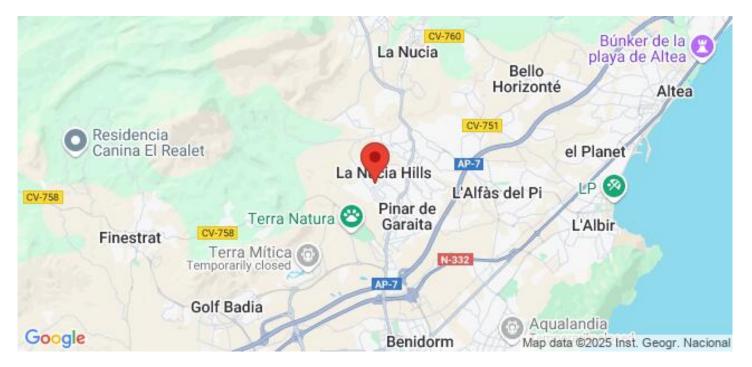

## Location

La Nucía, Costa Blanca North, Alicante

La Nucia

La Nucia is a small in the lovely municipality of Valencia of Spain strategically located in a fruit valley between Benidorm and Callosa d'En Sarrià, 3 km from the coast of Altea. The urban centre is situated on cape that overlooks Mediterranean Sea. Sierra Aitana and Aixortà surround it and protect it from the cold northern winds.

La Nucia offers a great number of activities both inland and in the coastal region of Marina Baixa. The historic quarter...