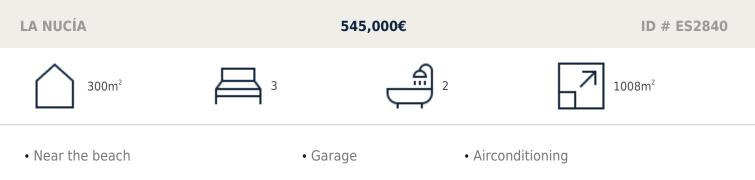

#### Description

Spectacular detached villa with stunning sea views for sale in La Nucia. This spacious property has 300 square meters built on a plot of 1008 square meters, offering a spacious and comfortable space to live. The house has three bedrooms, two bathrooms, two living rooms, a dining room, a kitchen-dining room, two terraces, a garage for two cars, a gym and a storage room. Equipped with three hot-cold air conditioners, it guarantees maximum comfort all year round. Located in a very quiet residential urbanization, the property offers peace and privacy, being at the same time close to all amenities and only 5 km from the beach. A unique opportunity to enjoy a serene environment with all the comforts at your fingertips.