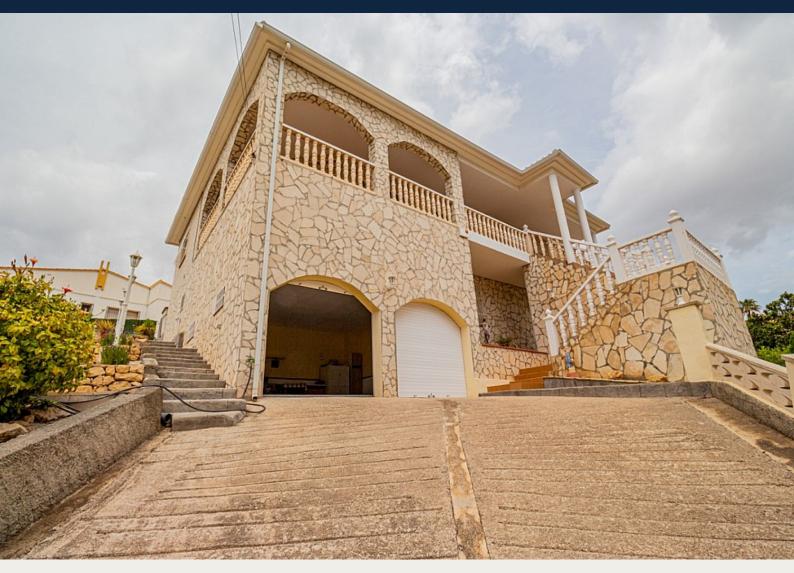

#### Description

Spectacular detached villa with stunning sea views for sale in La Nucia. This spacious property has 300 square meters built on a plot of 1008 square meters, offering a spacious and comfortable space to live. The house has three bedrooms, two bathrooms, two living rooms, a dining room, a kitchen-dining room, two terraces, a garage for two cars, a gym and a storage room. Equipped with three hot-cold air conditioners, it guarantees maximum comfort all year round. Located in a very quiet residential urbanization, the property offers peace and privacy, being at the same time close to all amenities and only 5 km from the beach. A unique opportunity to enjoy a serene environment with all the comforts at your fingertips.