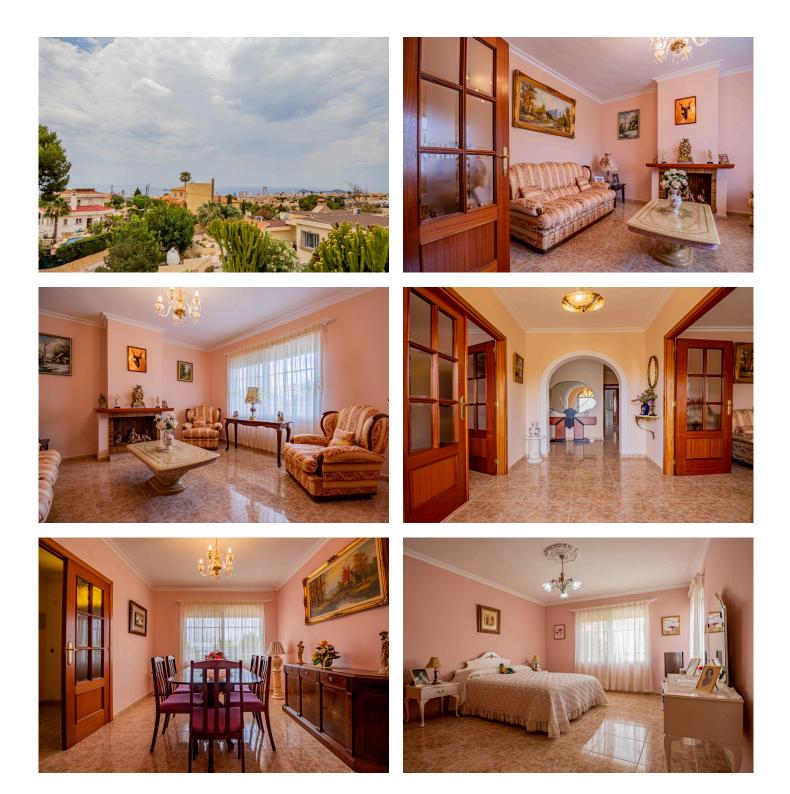

#### Description

Spectacular detached villa with stunning sea views for sale in La Nucia. This spacious property has 300 square meters built on a plot of 1008 square meters, offering a spacious and comfortable space to live. The house has three bedrooms, two bathrooms, two living rooms, a dining room, a kitchen-dining room, two terraces, a garage for two cars, a gym and a storage room. Equipped with three hot-cold air conditioners, it guarantees maximum comfort all year round. Located in a very quiet residential urbanization, the property offers peace and privacy, being at the same time close to all amenities and only 5 km from the beach. A unique opportunity to enjoy a serene environment with all the comforts at your fingertips.