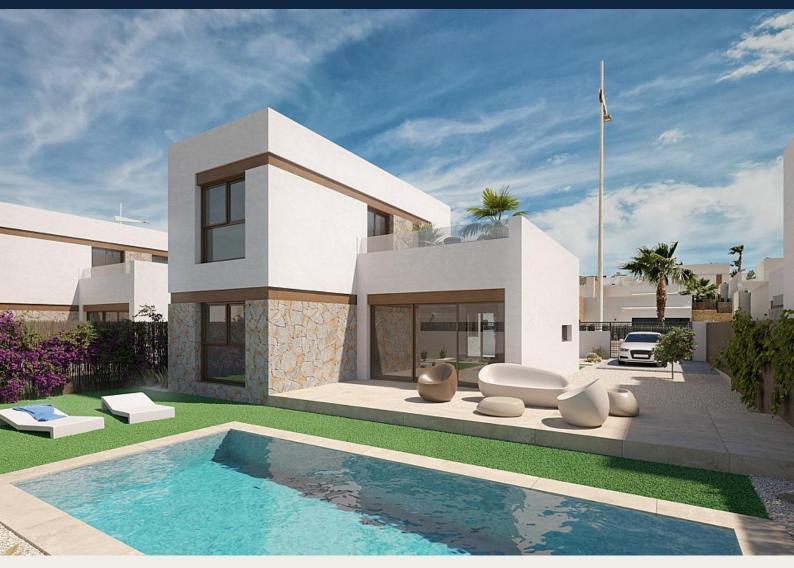

# Description

NEW BUILD VILLAS IN ALGORFA

New build residential complex with beautiful villas in Algorfa.

Villas build over 2 floors, has 3 bedrooms, 2 bathrooms, open plan kitchen with living area, where are large windows with direct access to the terrace and the pool.

It has a parking space on the plot.

Algorfa has an infrastructure of high quality services that allows you to live comfortably.

Close the wonderful beaches of Guardamar and Torrevieja where you can enjoy its warm waters and sunbathe for more than three hundred days a year.