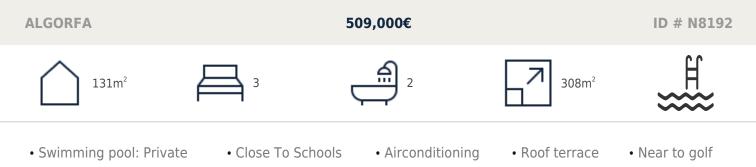

# Description

NEW BUILD VILLAS IN ALGORFA

New build residential complex with beautiful villas in Algorfa.

Villas build over 2 floors, has 3 bedrooms, 2 bathrooms, open plan kitchen with living area, where are large windows with direct access to the terrace and the pool.

It has a parking space on the plot.

Algorfa has an infrastructure of high quality services that allows you to live comfortably.

Close the wonderful beaches of Guardamar and Torrevieja where you can enjoy its warm waters and sunbathe for more than three hundred days a year.