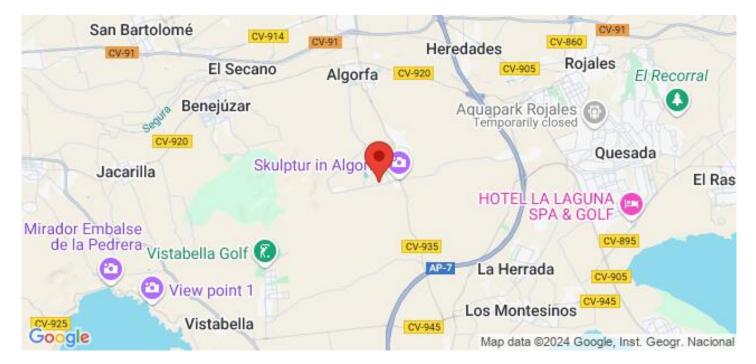

## Location

Algorfa, Costa Blanca South, Alicante

Algorfa is a small town located in the province of Alicante, in the southeastern part of Spain. Situated in the Vega Baja del Segura region, Algorfa is known for its peaceful atmosphere, beautiful natural surroundings, and easy access to the Costa Blanca coastline.

Algorfa is nestled amidst a scenic landscape of citrus groves, almond orchards, and agricultural fields. The town enjoys a typical Mediterranean climate, with hot summers and mild winters, making it an appealing destination for...