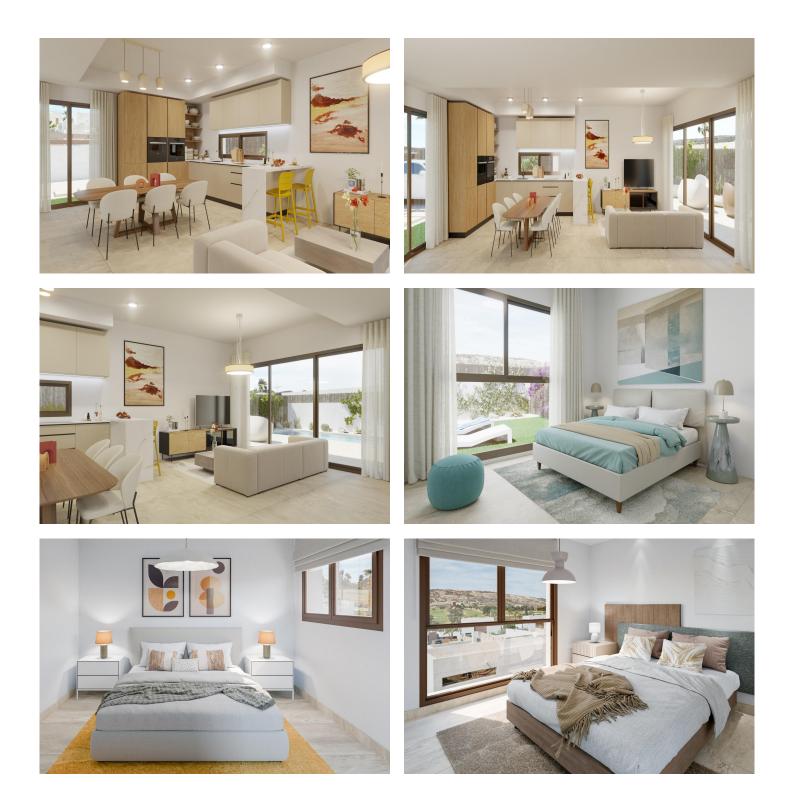

# Description

NEW BUILD VILLAS IN ALGORFA

New build residential complex with beautiful villas in Algorfa.

Villas build over 2 floors, has 3 bedrooms, 2 bathrooms, open plan kitchen with living area, where are large windows with direct access to the terrace and the pool.