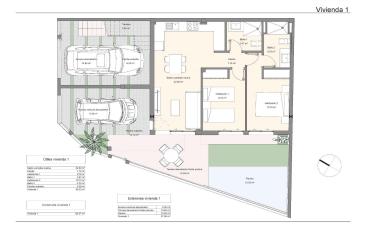

#### Description

NEW BUILD BUNGALOWS IN LO PAGAN

New Build bungalow apartments in Lo Pagan with 2 bedrooms, 2 bathrooms, open plan kitchen with living area, terraces, build-in wardrobes.

Ground floor bungalows have private garden with the pool, top floor bungalows have private solarium with the pool.

All bungalows has a parking space.

San Pedro del Pinatar's privileged location on the Mar Menor and Mediterranean coastline it attracts those with an interest in sailing and watersports, providing marina mooring and sailing clubs, while the beaches and natural mud baths attract those seeking safe sun, sea and sand.