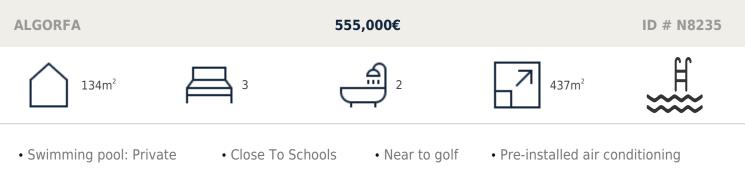

## Description

NEW BUILD VILLAS IN ALGORFA

New Build Mediterranean style villas in La Finca Golf course, Algorfa.

New Build villas with 3 bedrooms, 2 bathrooms, an open plan kitchen with living area where patio doors leading out into the garden with swimming pool and off road parking.