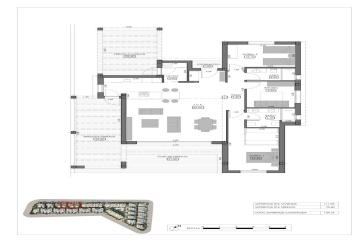

## Description

NEW BUILD VILLAS IN ALGORFA

New Build Mediterranean style villas in La Finca Golf course, Algorfa.

New Build villas with 3 bedrooms, 2 bathrooms, an open plan kitchen with living area where patio doors leading out into the garden with swimming pool and off road parking.