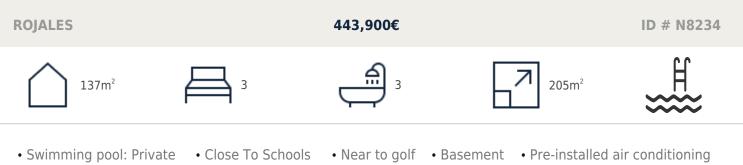

#### Description

NEW BUILD SEMI-DETACHED VILLA IN ROJALES

New Build modern residential of townhouses and semi-detached villa in Rojales.

Villa has 3 bedrooms, 3 bathrooms, guest toilet, open plan kitchen with living area and direct access to the terrace, private garden with the parking space.

An options for a solarium and a private pool at an extra cost.

Rojales it is a lovely village with all services such as supermarkets, pharmacies, banks, restaurants and natural park located very close by.