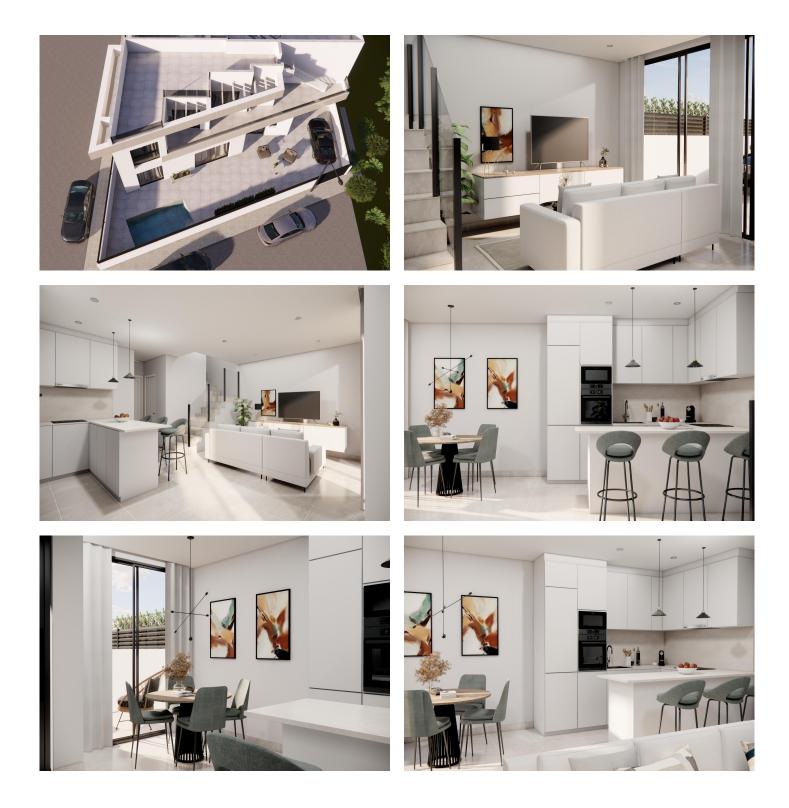

#### Description

NEW BUILD SEMI-DETACHED VILLA IN ROJALES

New Build modern residential of townhouses and semi-detached villa in Rojales.

Villa has 3 bedrooms, 3 bathrooms, guest toilet, open plan kitchen with living area and direct access to the terrace, private garden with the parking space.

An options for a solarium and a private pool at an extra cost.

Rojales it is a lovely village with all services such as supermarkets, pharmacies, banks, restaurants and natural park located very close by.