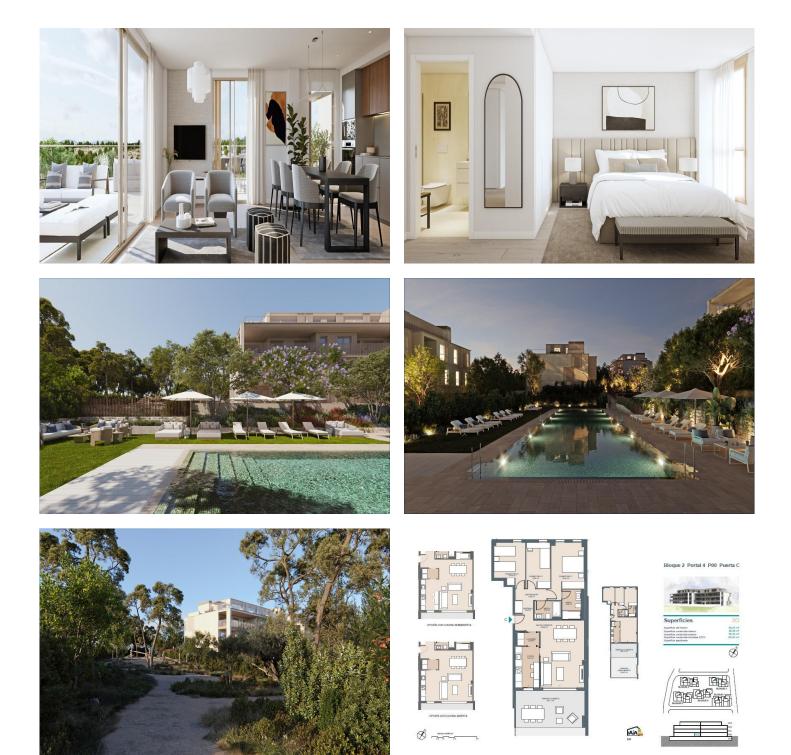

# Description

NEW BUILD RESIDENTIAL IN GODELLA, VALENCIA

Comfort with first class qualities!

New Build residential complex is made up of 5 buildings with 20 apartments with 2, 3 and 4 bedrooms, 2 bathrooms, open plan kitchen with spacious living room, fitted wardrobes, terrace.

In your new home you will enjoy spacious gardens, sports areas and spectacular swimming pools. Each building has its own garage and storage rooms.

Facilities: Communal car park. Sports facilities. Paddle tennis. Swimming pool for children and adults. Multipurpose room and social club.