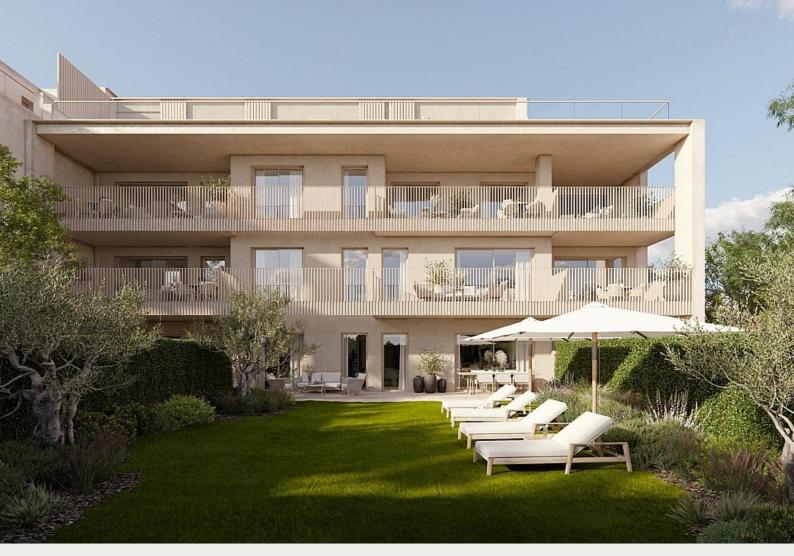

# Description

NEW BUILD RESIDENTIAL IN GODELLA, VALENCIA

Comfort with first class qualities!

New Build residential complex is made up of 5 buildings with 20 apartments with 2, 3 and 4 bedrooms, 2 bathrooms, open plan kitchen with spacious living room, fitted wardrobes, terrace.

In your new home you will enjoy spacious gardens, sports areas and spectacular swimming pools. Each building has its own garage and storage rooms.

Facilities: Communal car park. Sports facilities. Paddle tennis. Swimming pool for children and adults. Multipurpose room and social club.