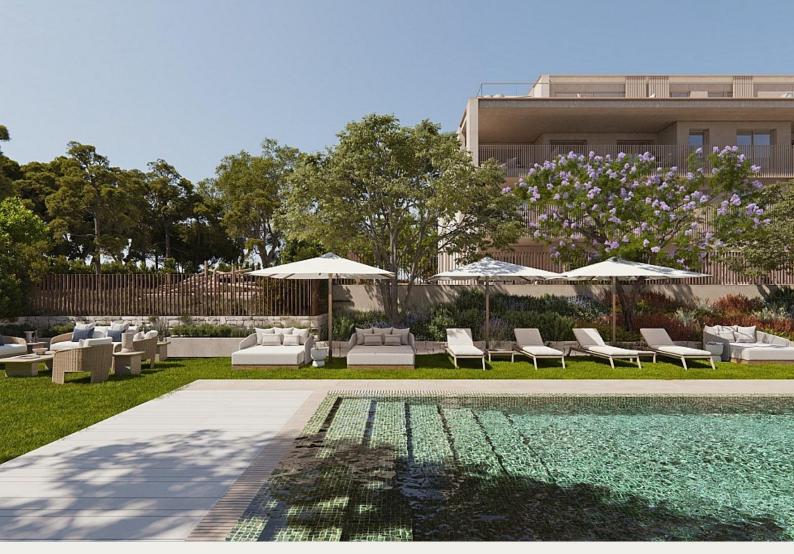

# Description

NEW BUILD RESIDENTIAL IN GODELLA, VALENCIA

Comfort with first class qualities!

New Build residential complex is made up of 5 buildings with 20 apartments with 2, 3 and 4 bedrooms, 2 bathrooms, open plan kitchen with spacious living room, fitted wardrobes, terrace.

In your new home you will enjoy spacious gardens, sports areas and spectacular swimming pools. Each building has its own garage and storage rooms.

Facilities: Communal car park. Sports facilities. Paddle tennis. Swimming pool for children and adults. Multipurpose room and social club.