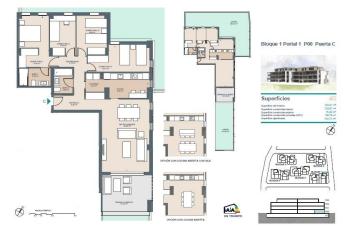

# Apartment in Godella - New build

| GODELLA                 |   | 510,000€                            |                           | ID # SP0610 |
|-------------------------|---|-------------------------------------|---------------------------|-------------|
| 136m²                   | 4 | 2 ×                                 | <b>1</b> 52m <sup>2</sup> | ₩<br>₩      |
| Swimming pool: Communal |   | Lift Pre-installed air conditioning |                           |             |

# Description

NEW BUILD RESIDENTIAL IN GODELLA, VALENCIA

Comfort with first class qualities!

New Build residential complex is made up of 5 buildings with 20 apartments with 2, 3 and 4 bedrooms, 2 bathrooms, open plan kitchen with spacious living room, fitted wardrobes, terrace.