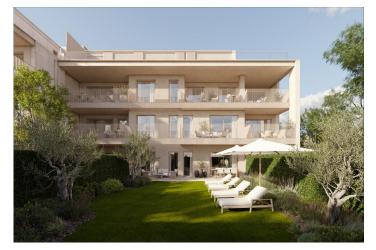

# Description

NEW BUILD RESIDENTIAL IN GODELLA, VALENCIA

Comfort with first class qualities!

New Build residential complex is made up of 5 buildings with 20 apartments with 2, 3 and 4 bedrooms, 2 bathrooms, open plan kitchen with spacious living room, fitted wardrobes, terrace.

In your new home you will enjoy spacious gardens, sports areas and spectacular swimming pools. Each building has its own garage and storage rooms.

Facilities: Communal car park. Sports facilities. Paddle tennis. Swimming pool for children and adults. Multipurpose room and social club.