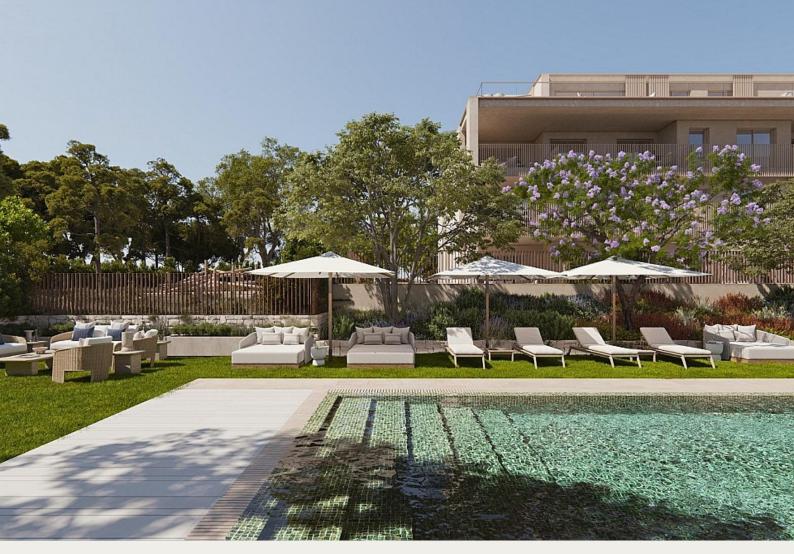

# Description

NEW BUILD RESIDENTIAL IN GODELLA, VALENCIA

Comfort with first class qualities!

New Build residential complex is made up of 5 buildings with 20 apartments with 2, 3 and 4 bedrooms, 2 bathrooms, open plan kitchen with spacious living room, fitted wardrobes, terrace.

In your new home you will enjoy spacious gardens, sports areas and spectacular swimming pools. Each building has its own garage and storage rooms.

Facilities: Communal car park. Sports facilities. Paddle tennis. Swimming pool for children and adults. Multipurpose room and social club.