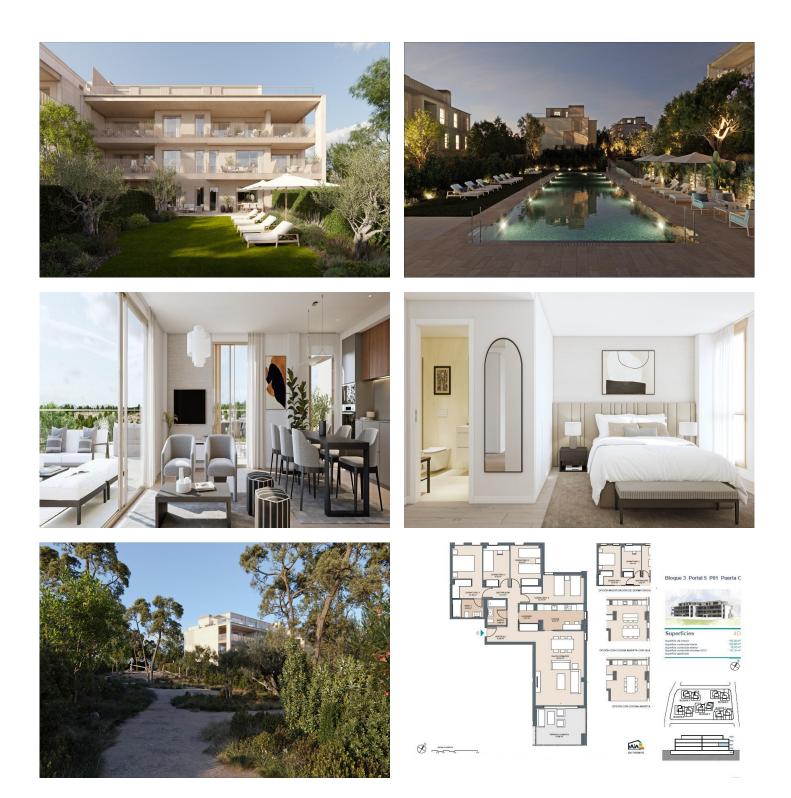

# Description

NEW BUILD RESIDENTIAL IN GODELLA, VALENCIA

Comfort with first class qualities!

New Build residential complex is made up of 5 buildings with 20 apartments with 2, 3 and 4 bedrooms, 2 bathrooms, open plan kitchen with spacious living room, fitted wardrobes, terrace.

In your new home you will enjoy spacious gardens, sports areas and spectacular swimming pools. Each building has its own garage and storage rooms.

Facilities: Communal car park. Sports facilities. Paddle tennis. Swimming pool for children and adults. Multipurpose room and social club.