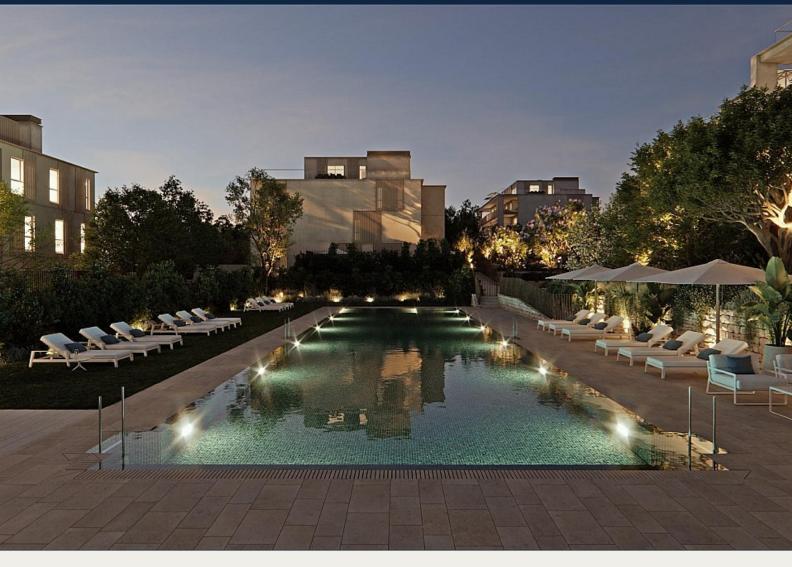

#### NEW BUILD RESIDENTIAL IN GODELLA, VALENCIA

Comfort with first class qualities!

New Build residential complex is made up of 5 buildings with 20 apartments with 2, 3 and 4 bedrooms, 2 bathrooms, open plan kitchen with spacious living room, fitted wardrobes, terrace.

In your new home you will enjoy spacious gardens, sports areas and spectacular swimming pools.

Each building has its own garage and storage rooms.

Facilities:

Communal car park.

Sports facilities.

Paddle tennis.

Swimming pool for children and adults.

Multipurpose room and social club.

Only 8 km from the centre of Valencia and the airport, with tram and bus stops, nearby shopping centres, several international schools and the Burjassot university campus within walking distance, and at the same time, away from the hustle and bustle of the city centre, make this enclave an ideal place to establish your residence close to the city of Valencia.