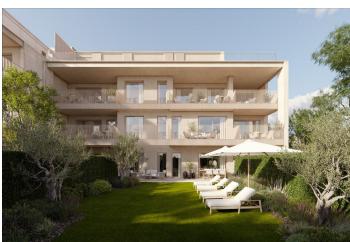

#### NEW BUILD RESIDENTIAL IN GODELLA, VALENCIA

Comfort with first class qualities!

New Build residential complex is made up of 5 buildings with 20 apartments with 2, 3 and 4 bedrooms, 2 bathrooms, open plan kitchen with spacious living room, fitted wardrobes, terrace.

In your new home you will enjoy spacious gardens, sports areas and spectacular swimming pools.

Each building has its own garage and storage rooms.

Facilities:

Communal car park.

Sports facilities.

Paddle tennis.